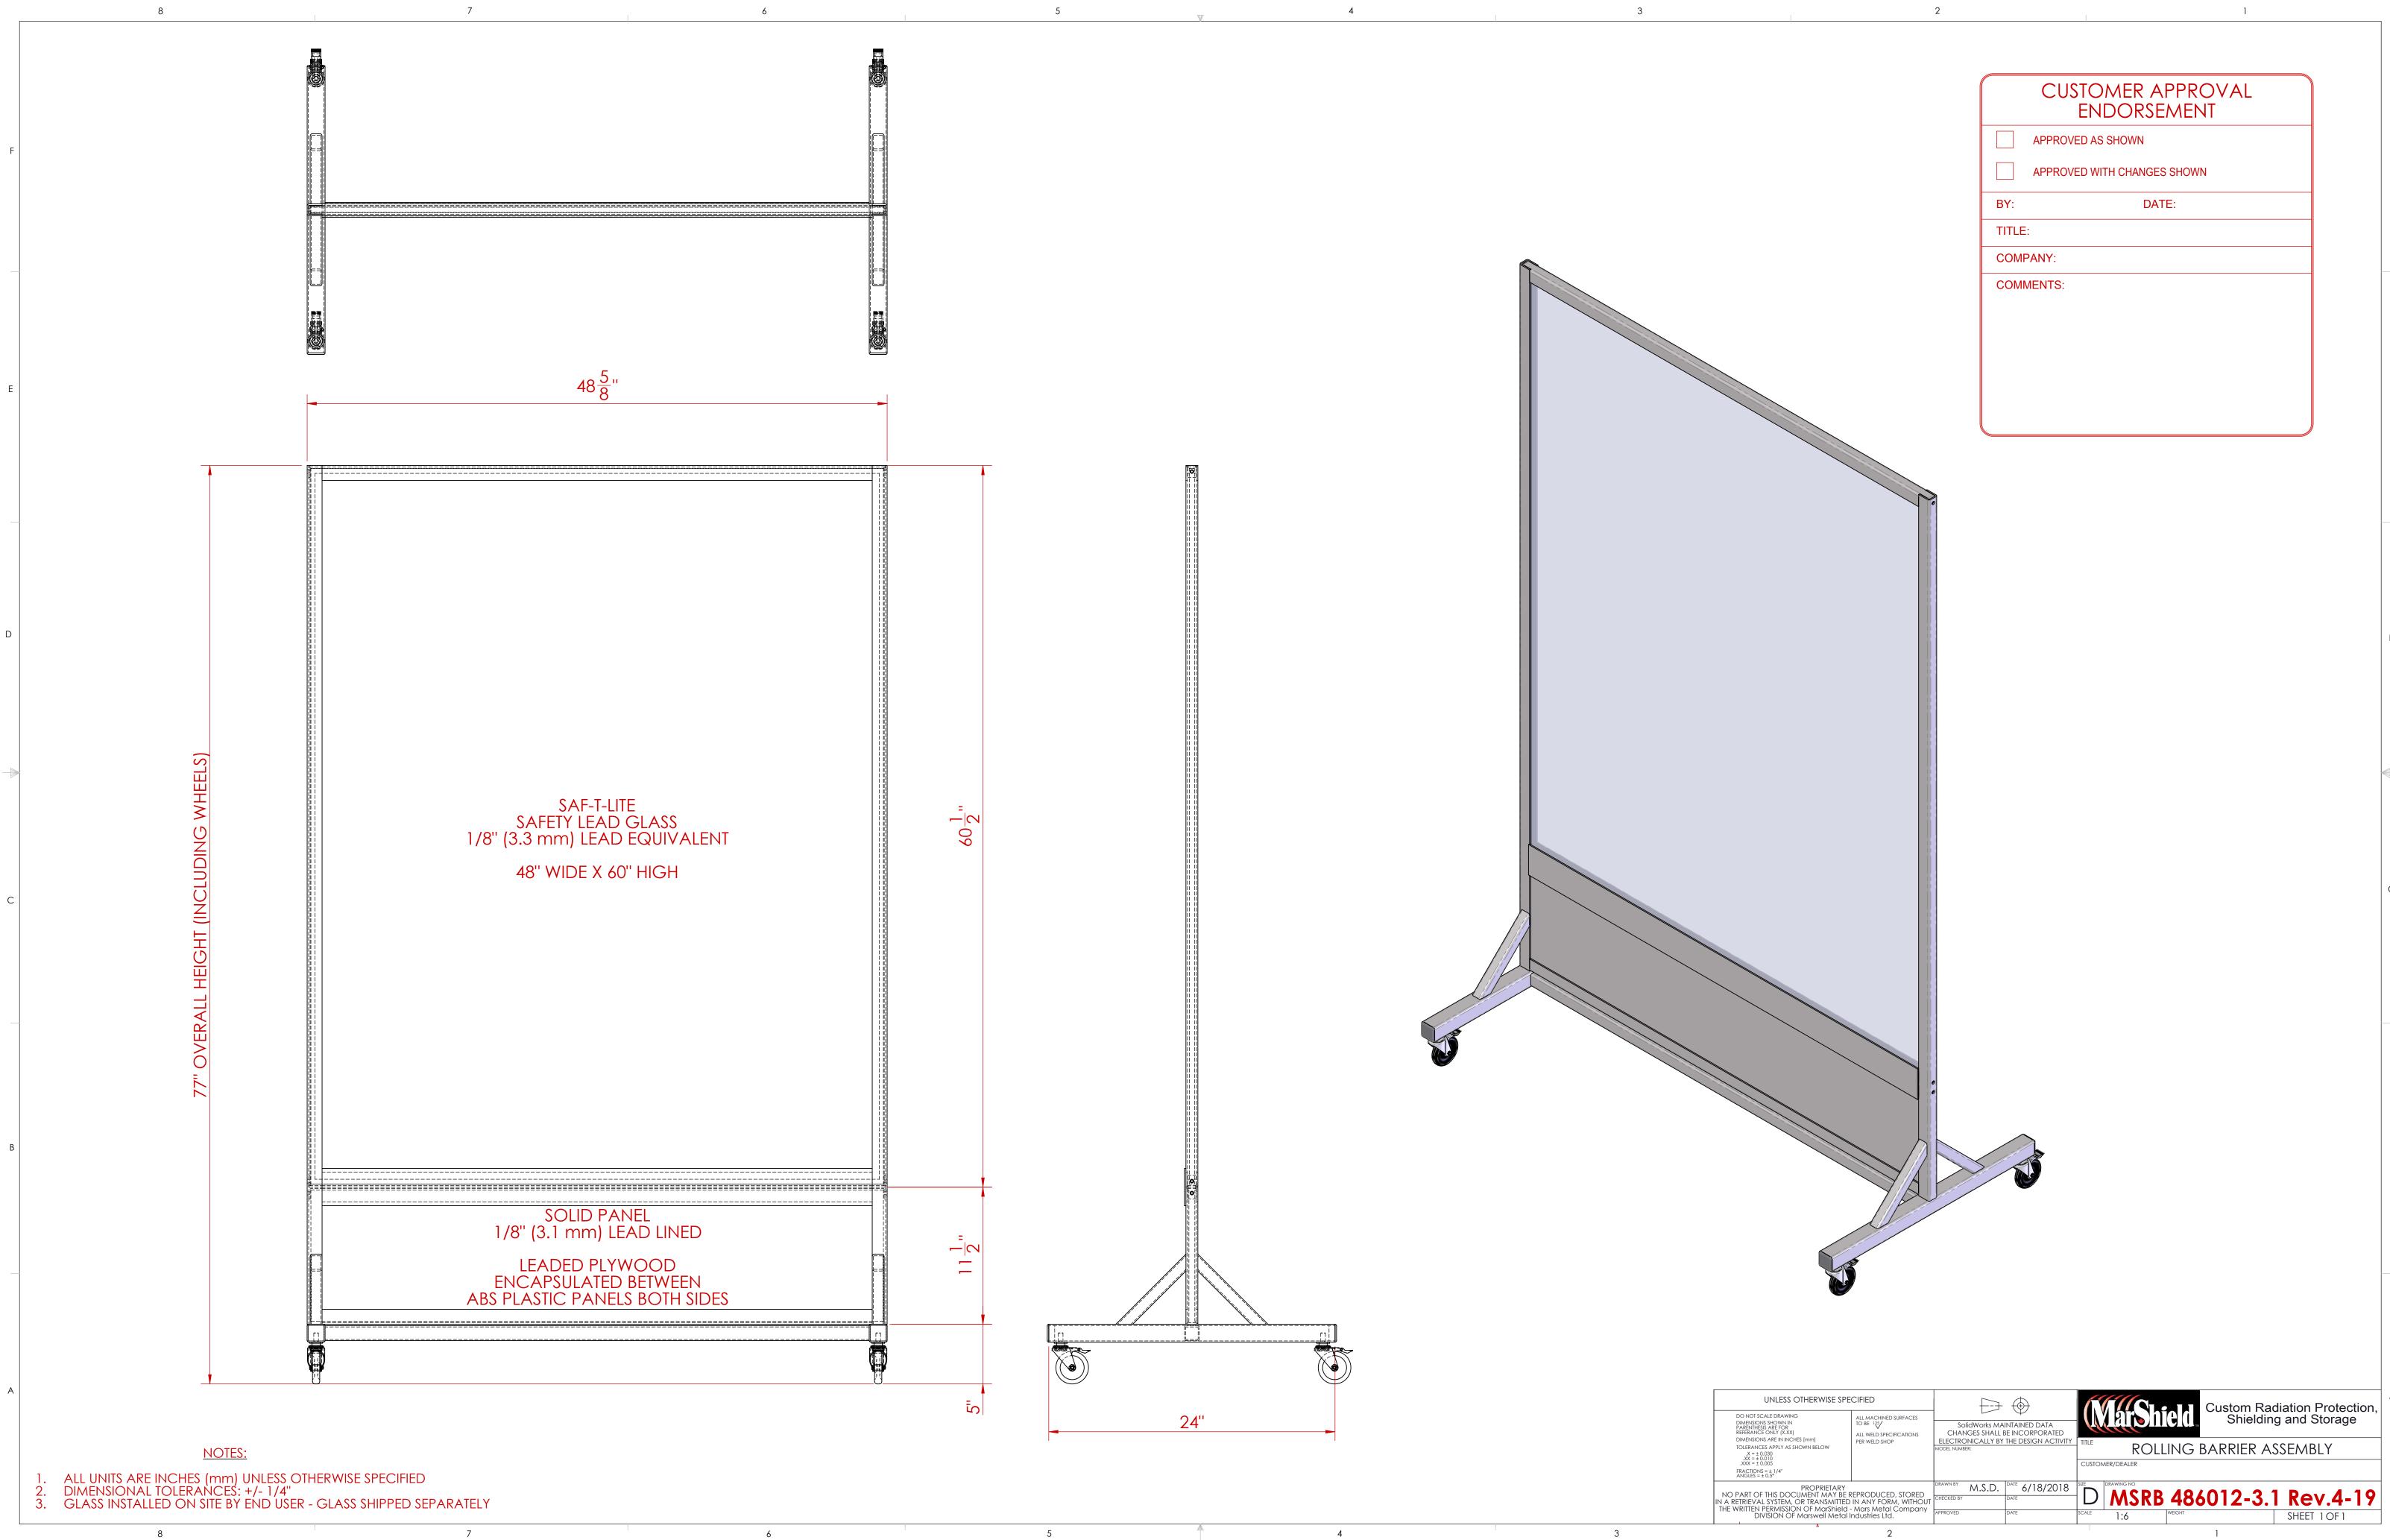

| UNLESS OTHERWISE SPECIFIED                                                                                                                                                                          |                                                                                 |                                                             |                     |                          |            |        | Custom Rad            | diation Protection, | A |
|-----------------------------------------------------------------------------------------------------------------------------------------------------------------------------------------------------|---------------------------------------------------------------------------------|-------------------------------------------------------------|---------------------|--------------------------|------------|--------|-----------------------|---------------------|---|
| NS SHOWN IN TO<br>SIS ARE FOR<br>E ONLY (X.XX) ALL                                                                                                                                                  | ALL MACHINED SURFACES<br>TO BE 125/<br>ALL WELD SPECIFICATIONS<br>PER WELD SHOP | SolidWorks MAINTAINED DATA<br>CHANGES SHALL BE INCORPORATED |                     |                          |            |        | Shielding and Storage |                     |   |
| VS ARE IN INCHES [mm] PER<br>IES APPLY AS SHOWN BELOW<br>0.030<br>0.010<br>0.005                                                                                                                    |                                                                                 | ELECTRONICALLY BY<br>MODEL NUMBER:                          | THE DESIGN ACTIVITY | ROLLING BARRIER ASSEMBLY |            |        |                       |                     |   |
| 0.005<br>$S = \pm 1/4''$<br>$\pm 0.5^{\circ}$                                                                                                                                                       |                                                                                 |                                                             |                     |                          | /er/dealer |        |                       |                     |   |
| PROPRIETARY<br>THIS DOCUMENT MAY BE REPRODUCED, STORED<br>L SYSTEM, OR TRANSMITTED IN ANY FORM, WITHOUT<br>PERMISSION OF MarShield - Mars Metal Company<br>VISION OF Marswell Metal Industries Ltd. |                                                                                 | CHECKED BY                                                  | DATE 6/18/2018      |                          | MSRB       | 486    | 5012-3. <sup>-</sup>  | Rev.4-19            |   |
|                                                                                                                                                                                                     |                                                                                 | APPROVED                                                    | DATE                | SCALE                    | 1:6        | WEIGHT |                       | SHEET 1 OF 1        |   |