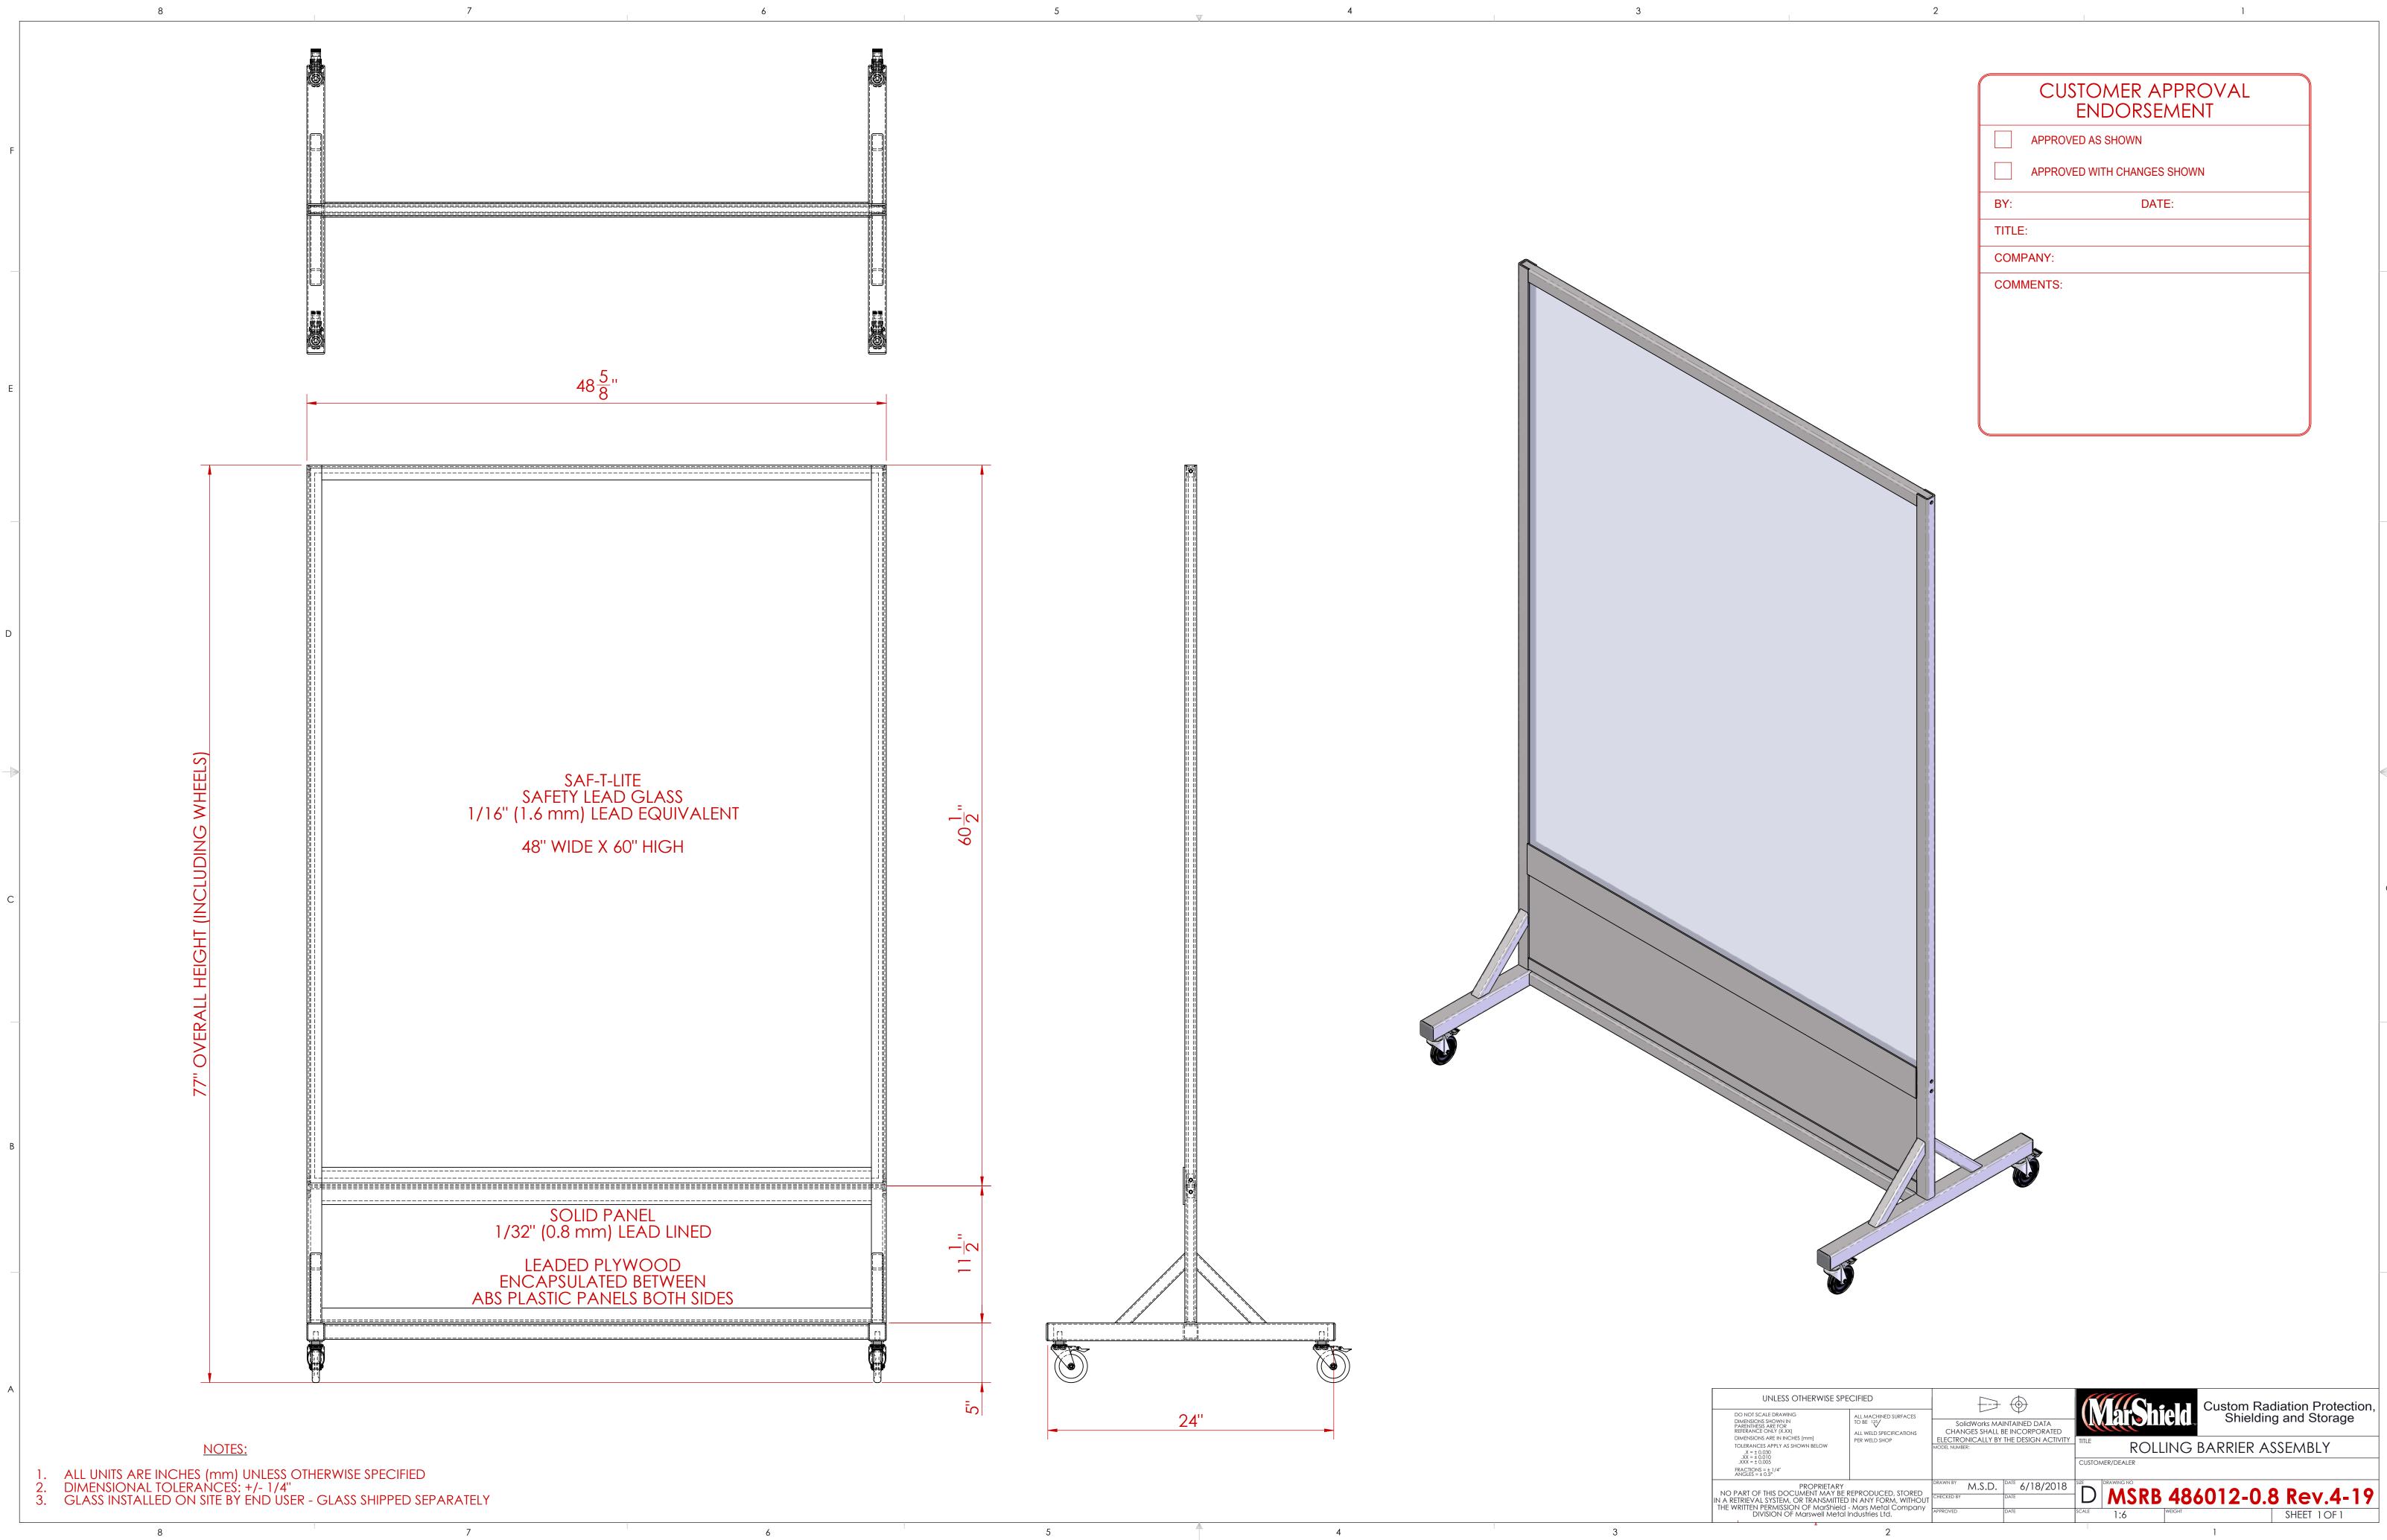

|                                                                                                                                                      |                                                                                 |                                                                                                                       |                |                                |     |        |                       |              | 1 |
|------------------------------------------------------------------------------------------------------------------------------------------------------|---------------------------------------------------------------------------------|-----------------------------------------------------------------------------------------------------------------------|----------------|--------------------------------|-----|--------|-----------------------|--------------|---|
| UNLESS OTHERWISE SPECIFIED                                                                                                                           |                                                                                 | $ \rightarrow \oplus $                                                                                                |                | Custom Radiation Protection,   |     |        |                       |              | A |
| ALE DRAWING<br>IS SHOWN IN<br>IS ARE FOR<br>ONLY (X.XX)<br>IS ARE IN INCHES [mm]<br>ES APPLY AS SHOWN BELOW<br>.030<br>.010<br>.005                  | ALL MACHINED SURFACES<br>TO BE 125/<br>ALL WELD SPECIFICATIONS<br>PER WELD SHOP | SolidWorks MAINTAINED DATA<br>CHANGES SHALL BE INCORPORATED<br>ELECTRONICALLY BY THE DESIGN ACTIVITY<br>MODEL NUMBER: |                | <b>UXLarShield</b>             |     |        | Shielding and Storage |              |   |
|                                                                                                                                                      |                                                                                 |                                                                                                                       |                | ITTLE ROLLING BARRIER ASSEMBLY |     |        |                       |              |   |
| $b = \pm 1/4''$<br>$b = 0.5^{\circ}$                                                                                                                 |                                                                                 |                                                                                                                       |                |                                |     |        |                       |              | 1 |
| PROPRIETARY<br>THIS DOCUMENT MAY BE REPRODUCED, STORED<br>SYSTEM, OR TRANSMITTED IN ANY FORM, WITHOUT<br>PRMISSION OF MarShield - Mars Metal Company |                                                                                 | CHECKED BY M.S.D.                                                                                                     | DATE 6/18/2018 | D                              |     | 480    | 6012-0.8              | 8 Rev.4-19   |   |
|                                                                                                                                                      |                                                                                 | APPROVED                                                                                                              | DATE           | SCALE                          | 1:6 | WEIGHT |                       | SHEET 1 OF 1 |   |