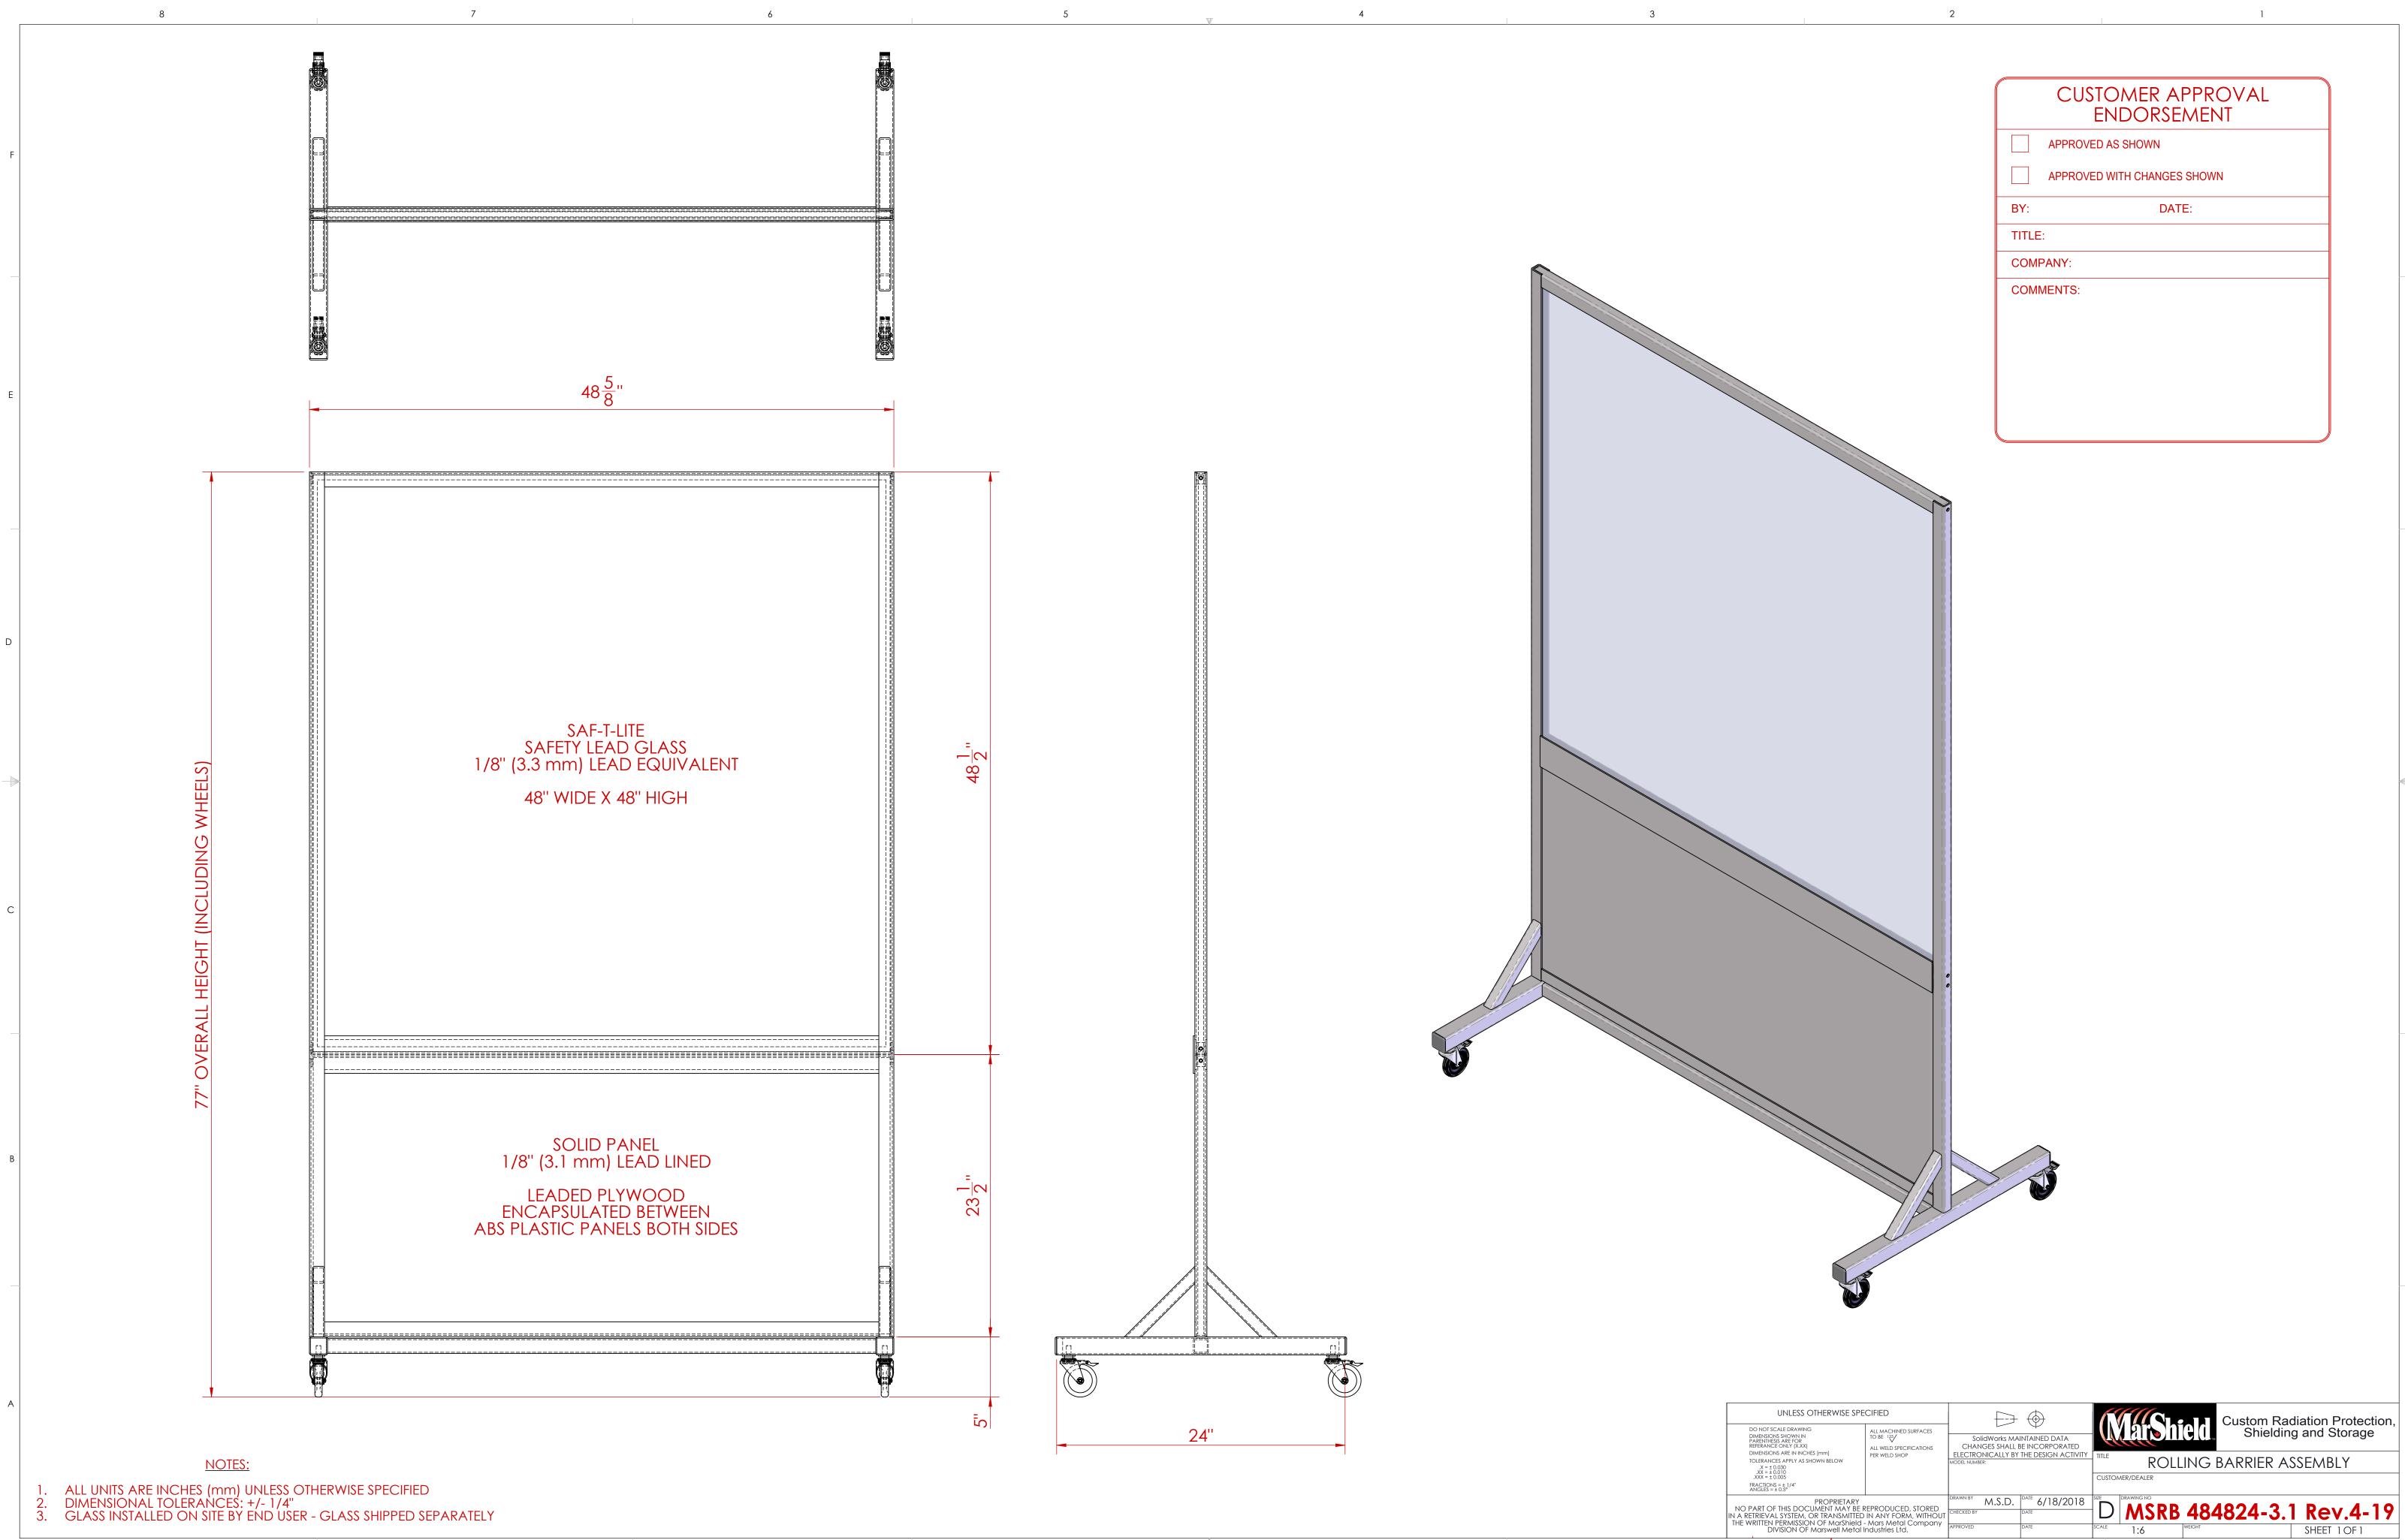

|                                                                                                                                                       |                                                                                |                                                                                                                       | Custom Radiation Protection,   |
|-------------------------------------------------------------------------------------------------------------------------------------------------------|--------------------------------------------------------------------------------|-----------------------------------------------------------------------------------------------------------------------|--------------------------------|
| EALE DRAWING<br>IS SHOWN IN<br>IS ARE FOR<br>E ONLY (X.XX)<br>IS ARE IN INCHES [mm]<br>ES APPLY AS SHOWN BELOW<br>.030<br>.010<br>.005<br>            | ALL MACHINED SURFACES<br>TO BE 125<br>ALL WELD SPECIFICATIONS<br>PER WELD SHOP | SolidWorks MAINTAINED DATA<br>CHANGES SHALL BE INCORPORATED<br>ELECTRONICALLY BY THE DESIGN ACTIVITY<br>MODEL NUMBER: | Shielding and Storage          |
|                                                                                                                                                       |                                                                                |                                                                                                                       | TITLE ROLLING BARRIER ASSEMBLY |
|                                                                                                                                                       |                                                                                |                                                                                                                       | CUSTOMER/DEALER                |
| PROPRIETARY<br>THIS DOCUMENT MAY BE REPRODUCED, STORED<br>SYSTEM, OR TRANSMITTED IN ANY FORM, WITHOUT<br>PERMISSION OF MarShield - Mars Metal Company |                                                                                | DRAWN BY M.S.D. DATE 6/18/2018<br>CHECKED BY DATE                                                                     | D MSRB 484824-3.1 Rev.4-19     |
|                                                                                                                                                       |                                                                                | APPROVED DATE                                                                                                         | SCALE 1:6 WEIGHT SHEET 1 OF 1  |