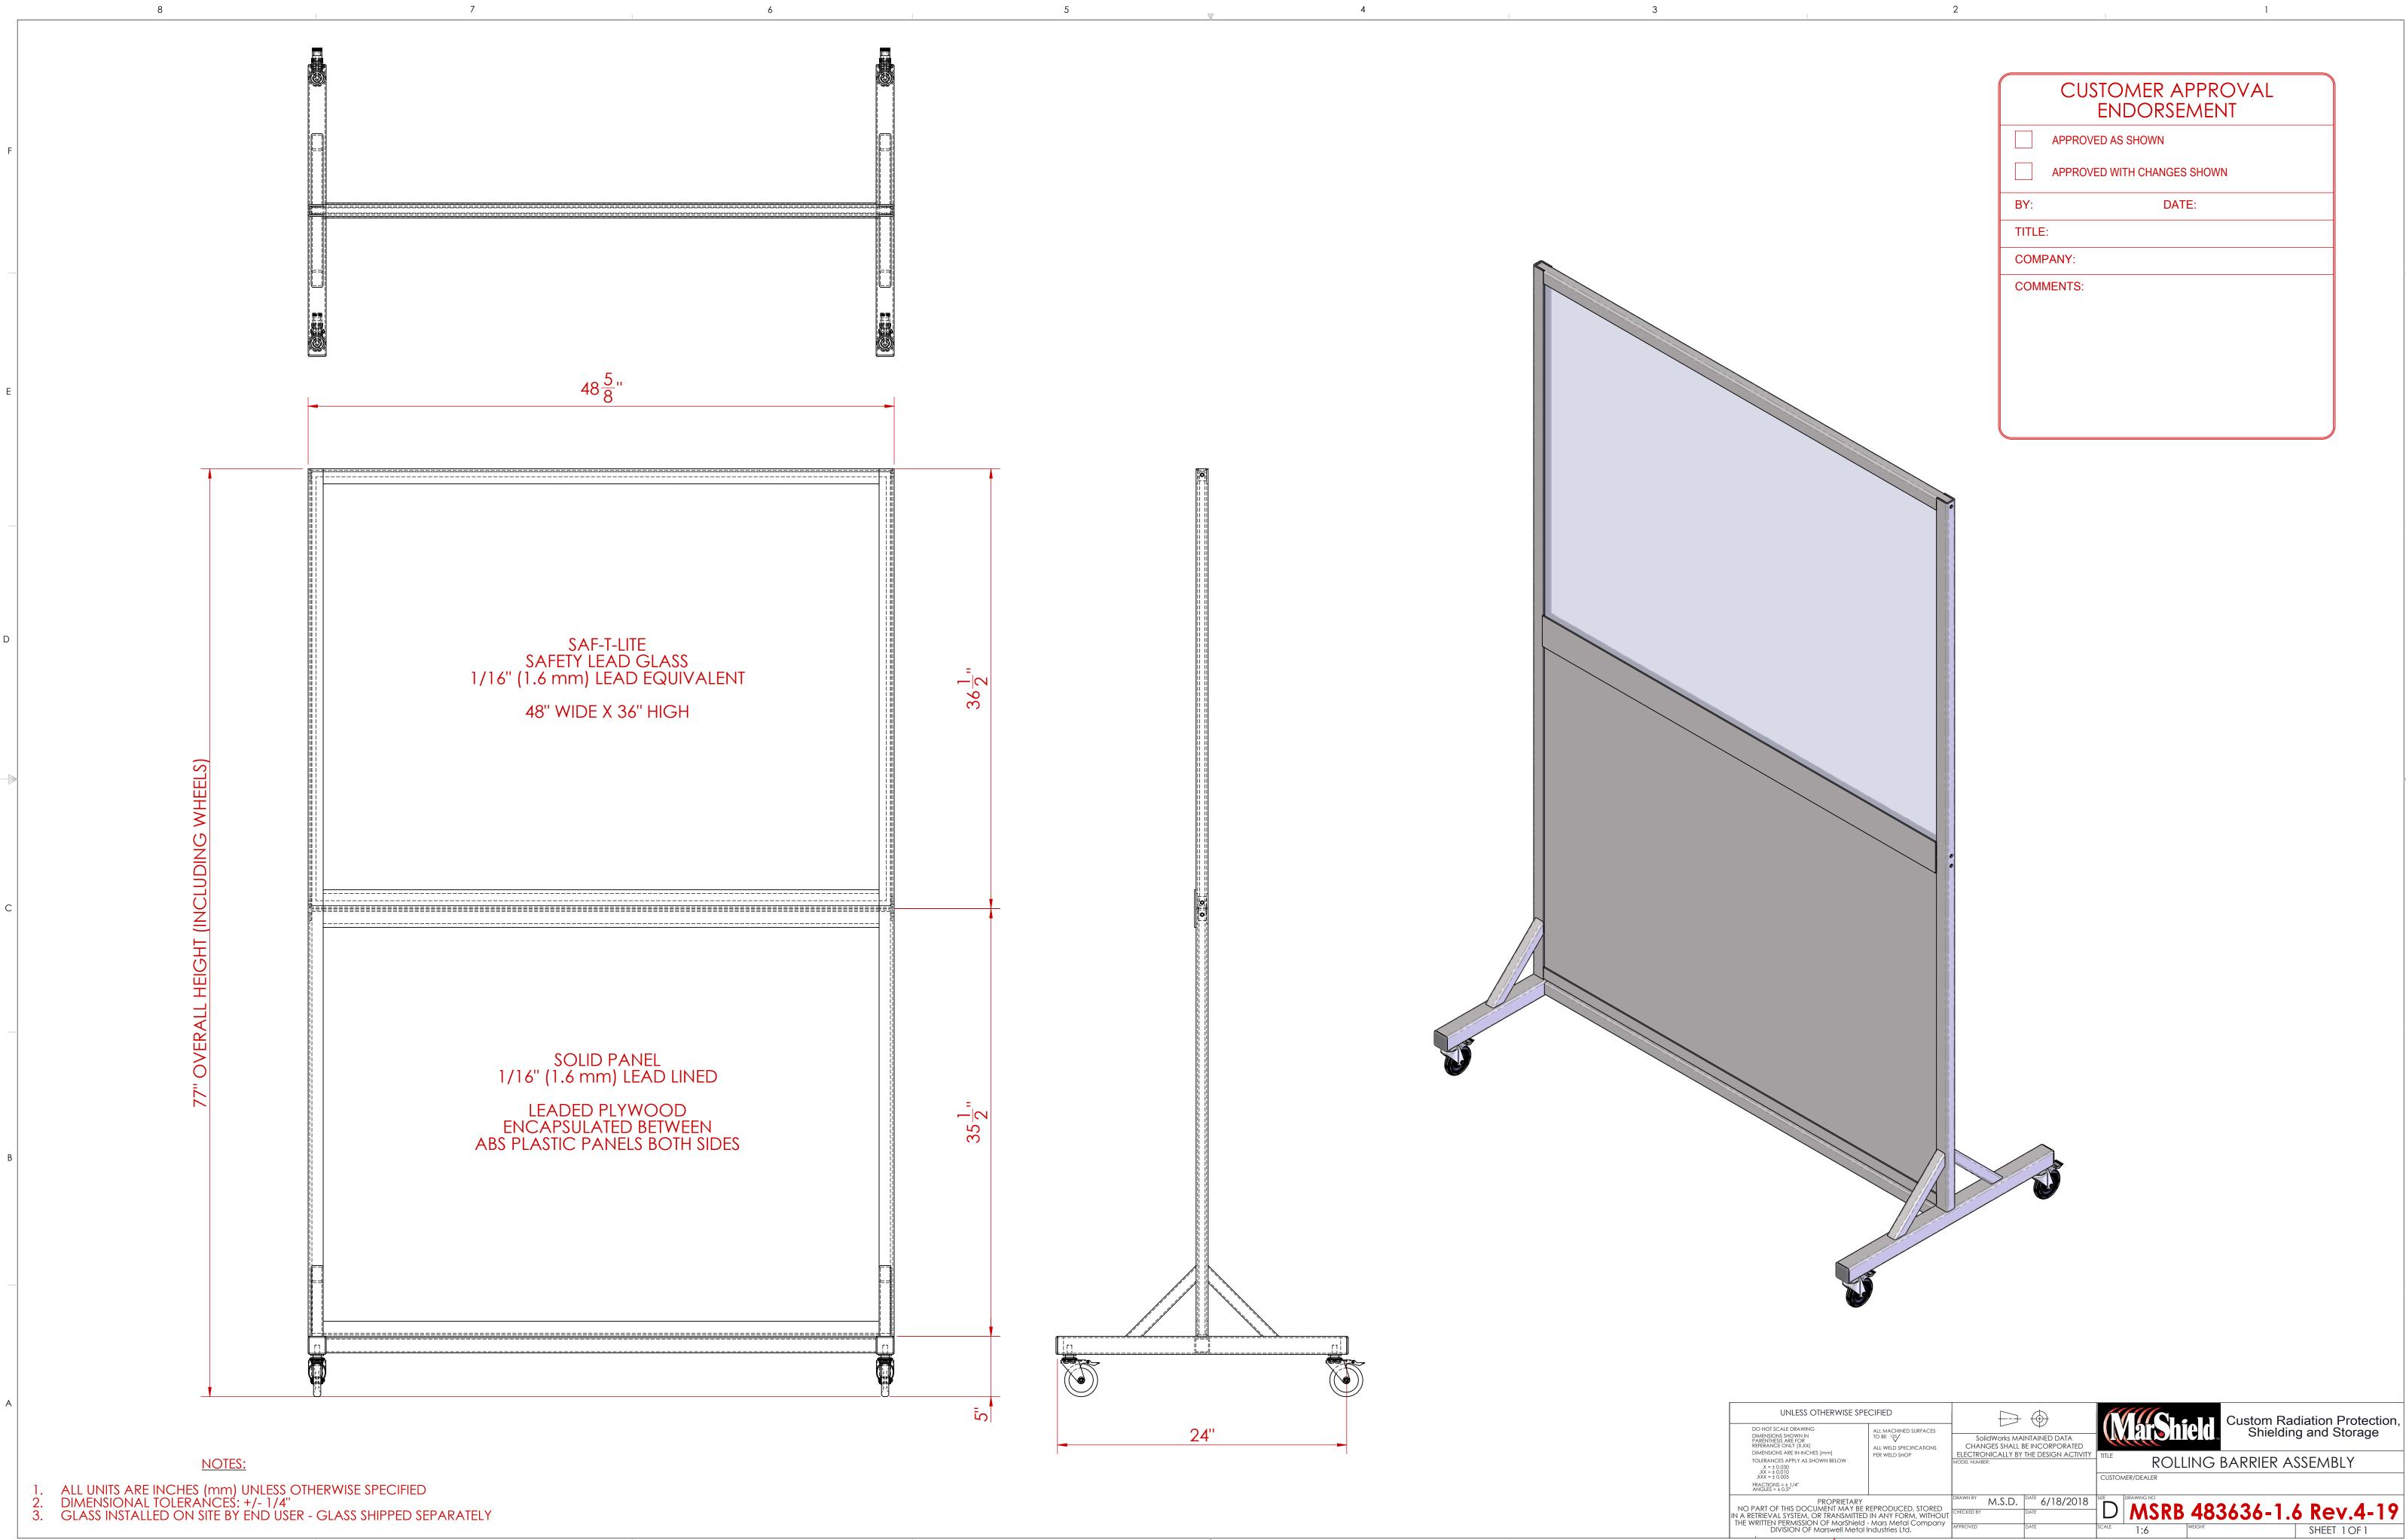

|                                                                                                       |                                                                                |                                                                                                                       |                |                                |     |        |         |              | i i |
|-------------------------------------------------------------------------------------------------------|--------------------------------------------------------------------------------|-----------------------------------------------------------------------------------------------------------------------|----------------|--------------------------------|-----|--------|---------|--------------|-----|
| UNLESS OTHERWISE SPECIFIED                                                                            |                                                                                |                                                                                                                       |                | Custom Radiation Protection,   |     |        |         |              | A   |
| IS ARE FOR<br>SONLY (X.XX)<br>S ARE IN INCHES [mm]<br>ES APPLY AS SHOWN BELOW<br>.030<br>.010<br>.005 | ALL MACHINED SURFACES<br>TO BE 125<br>ALL WELD SPECIFICATIONS<br>PER WELD SHOP | SolidWorks MAINTAINED DATA<br>CHANGES SHALL BE INCORPORATED<br>ELECTRONICALLY BY THE DESIGN ACTIVITY<br>MODEL NUMBER: |                | Shielding and Storage          |     |        |         |              |     |
|                                                                                                       |                                                                                |                                                                                                                       |                | TITLE ROLLING BARRIER ASSEMBLY |     |        |         |              |     |
| = ± 1/4"<br>= 0.5°                                                                                    |                                                                                |                                                                                                                       |                |                                |     |        |         |              | l l |
| PROPRIETARY                                                                                           |                                                                                | CHECKED BY                                                                                                            | DATE 6/18/2018 | D                              |     |        | 3636-1. | 6 Rev.4-19   |     |
|                                                                                                       |                                                                                | APPROVED                                                                                                              | DATE           | SCALE                          | 1:6 | WEIGHT |         | SHEET 1 OF 1 |     |