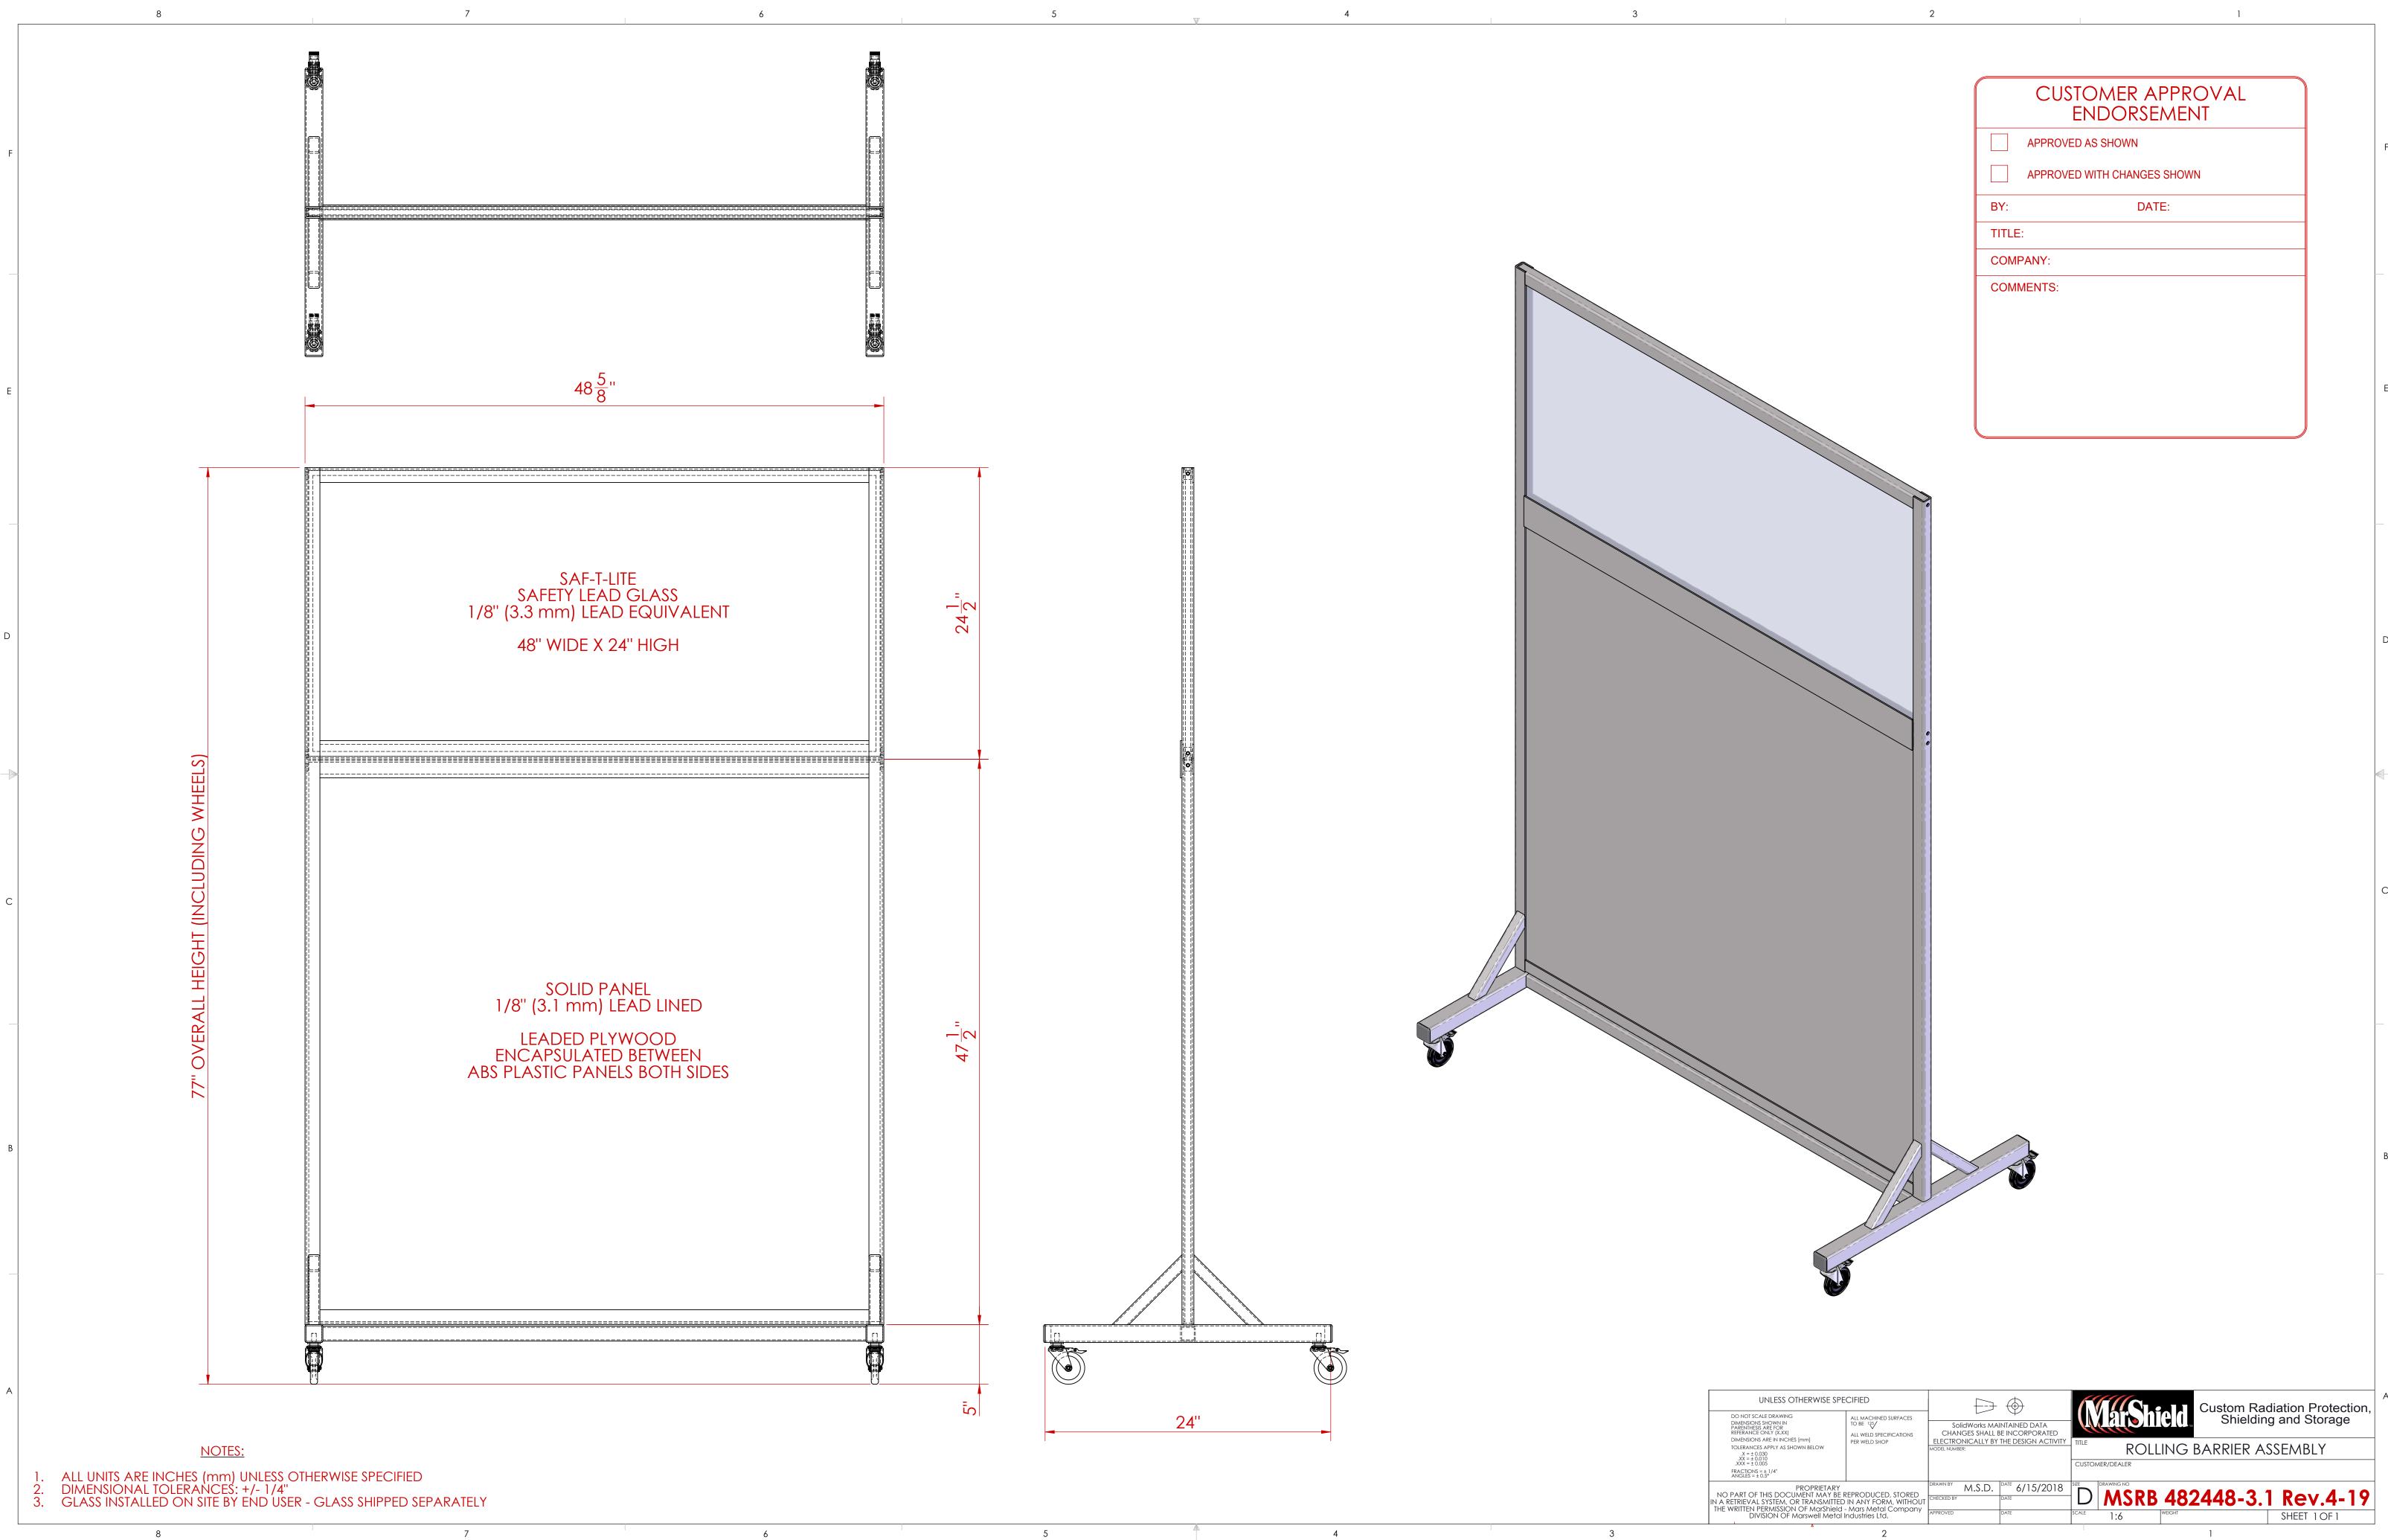

| UNLESS OTHERWISE SPECIFIED                                                                                                                                                                          |                                                                                | $\vdash \oplus$                                                                                                       |        |                | Custom Radiation Protection, |            |        |         |            |      |
|-----------------------------------------------------------------------------------------------------------------------------------------------------------------------------------------------------|--------------------------------------------------------------------------------|-----------------------------------------------------------------------------------------------------------------------|--------|----------------|------------------------------|------------|--------|---------|------------|------|
| CALE DRAWING<br>IS SHOWN IN<br>IS ARE FOR<br>E ONLY (X.XX)<br>IS ARE IN INCHES [mm]<br>ES APPLY AS SHOWN BELOW<br>.030<br>.010<br>.005<br>                                                          | ALL MACHINED SURFACES<br>TO BE 125<br>ALL WELD SPECIFICATIONS<br>PER WELD SHOP | SolidWorks MAINTAINED DATA<br>CHANGES SHALL BE INCORPORATED<br>ELECTRONICALLY BY THE DESIGN ACTIVITY<br>MODEL NUMBER: |        |                | Shielding and Storage        |            |        |         |            |      |
|                                                                                                                                                                                                     |                                                                                |                                                                                                                       |        |                | ROLLING BARRIER ASSEMBLY     |            |        |         |            |      |
|                                                                                                                                                                                                     |                                                                                |                                                                                                                       |        |                | CUSTON                       | 1ER/DEALER |        |         |            |      |
| PROPRIETARY<br>THIS DOCUMENT MAY BE REPRODUCED, STORED<br>L SYSTEM, OR TRANSMITTED IN ANY FORM, WITHOUT<br>PERMISSION OF MarShield - Mars Metal Company<br>VISION OF Marswell Metal Industries Ltd. |                                                                                | DRAWN BY N<br>CHECKED BY                                                                                              | Л.S.D. | DATE 6/15/2018 | SIZE                         |            | 18     | 2448-3. | I Rov      | 1_10 |
|                                                                                                                                                                                                     |                                                                                | APPROVED                                                                                                              |        | DATE           | SCALE                        |            | WEIGHT | 2440-3. | SHEET 1 OF | •    |