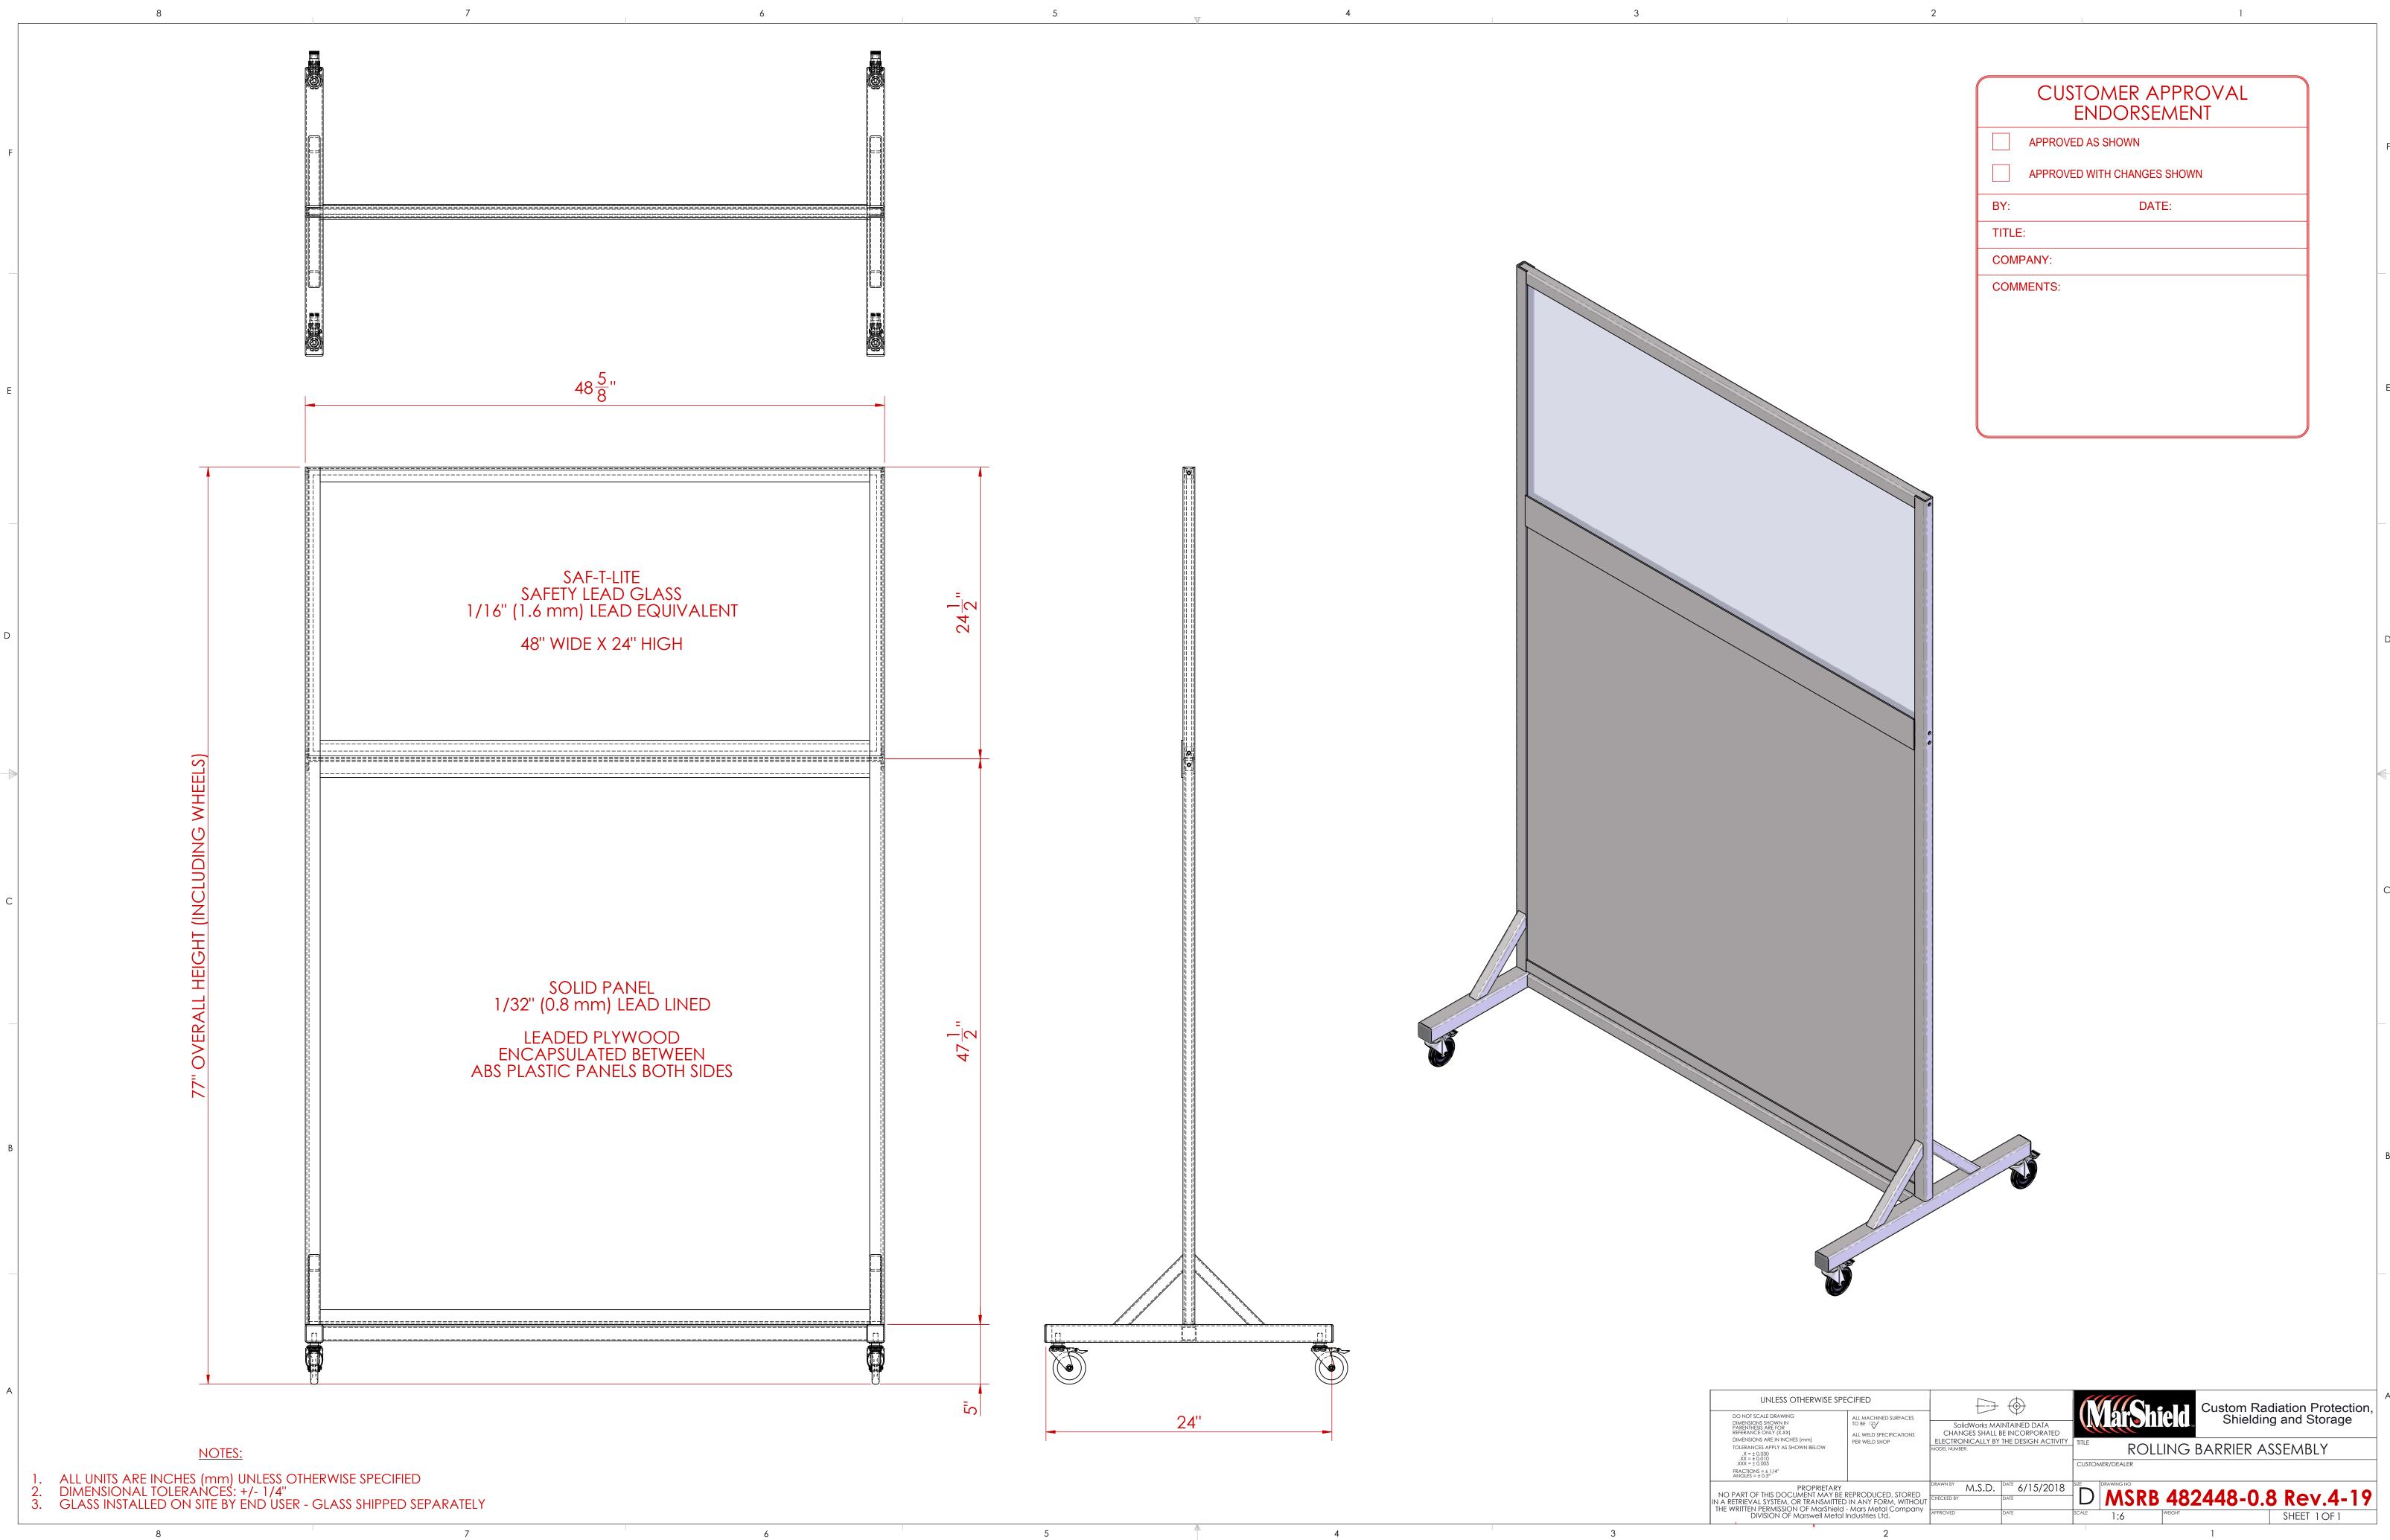

| UNLESS OTHERWISE SPECIFIED                                                                                                                                                                                 |                                                                                |                                                             |                          |            |                       |        | Custom Rad | diation Protectio |  |
|------------------------------------------------------------------------------------------------------------------------------------------------------------------------------------------------------------|--------------------------------------------------------------------------------|-------------------------------------------------------------|--------------------------|------------|-----------------------|--------|------------|-------------------|--|
| SCALE DRAWING<br>SNS SHOWN IN<br>ESIS ARE FOR<br>CE ONLY (X.XX)<br>DNS ARE IN INCHES [mm]<br>CES APPLY AS SHOWN BELOW<br>:0.030<br>:0.0010<br>:0.005<br>$NS = \pm 1/4'' = \pm 0.5''$                       | ALL MACHINED SURFACES<br>TO BE 125<br>ALL WELD SPECIFICATIONS<br>PER WELD SHOP | SolidWorks MAINTAINED DATA<br>CHANGES SHALL BE INCORPORATED |                          |            | Shielding and Storage |        |            |                   |  |
|                                                                                                                                                                                                            |                                                                                | ELECTRONICALLY BY                                           | ROLLING BARRIER ASSEMBLY |            |                       |        |            |                   |  |
|                                                                                                                                                                                                            |                                                                                |                                                             | CUSTON                   | 1ER/DEALER |                       |        |            |                   |  |
| PROPRIETARY<br>DF THIS DOCUMENT MAY BE REPRODUCED, STORED<br>AL SYSTEM, OR TRANSMITTED IN ANY FORM, WITHOUT<br>I PERMISSION OF MarShield - Mars Metal Company<br>IVISION OF Marswell Metal Industries Ltd. |                                                                                | DRAWN BY M.S.D.<br>CHECKED BY                               | DATE 6/15/2018           | SIZE       |                       | 482    | 2448-0.8   | 3 Rev.4-1         |  |
|                                                                                                                                                                                                            |                                                                                | APPROVED                                                    | DATE                     | SCALE      |                       | WEIGHT |            | SHEET 1 OF 1      |  |