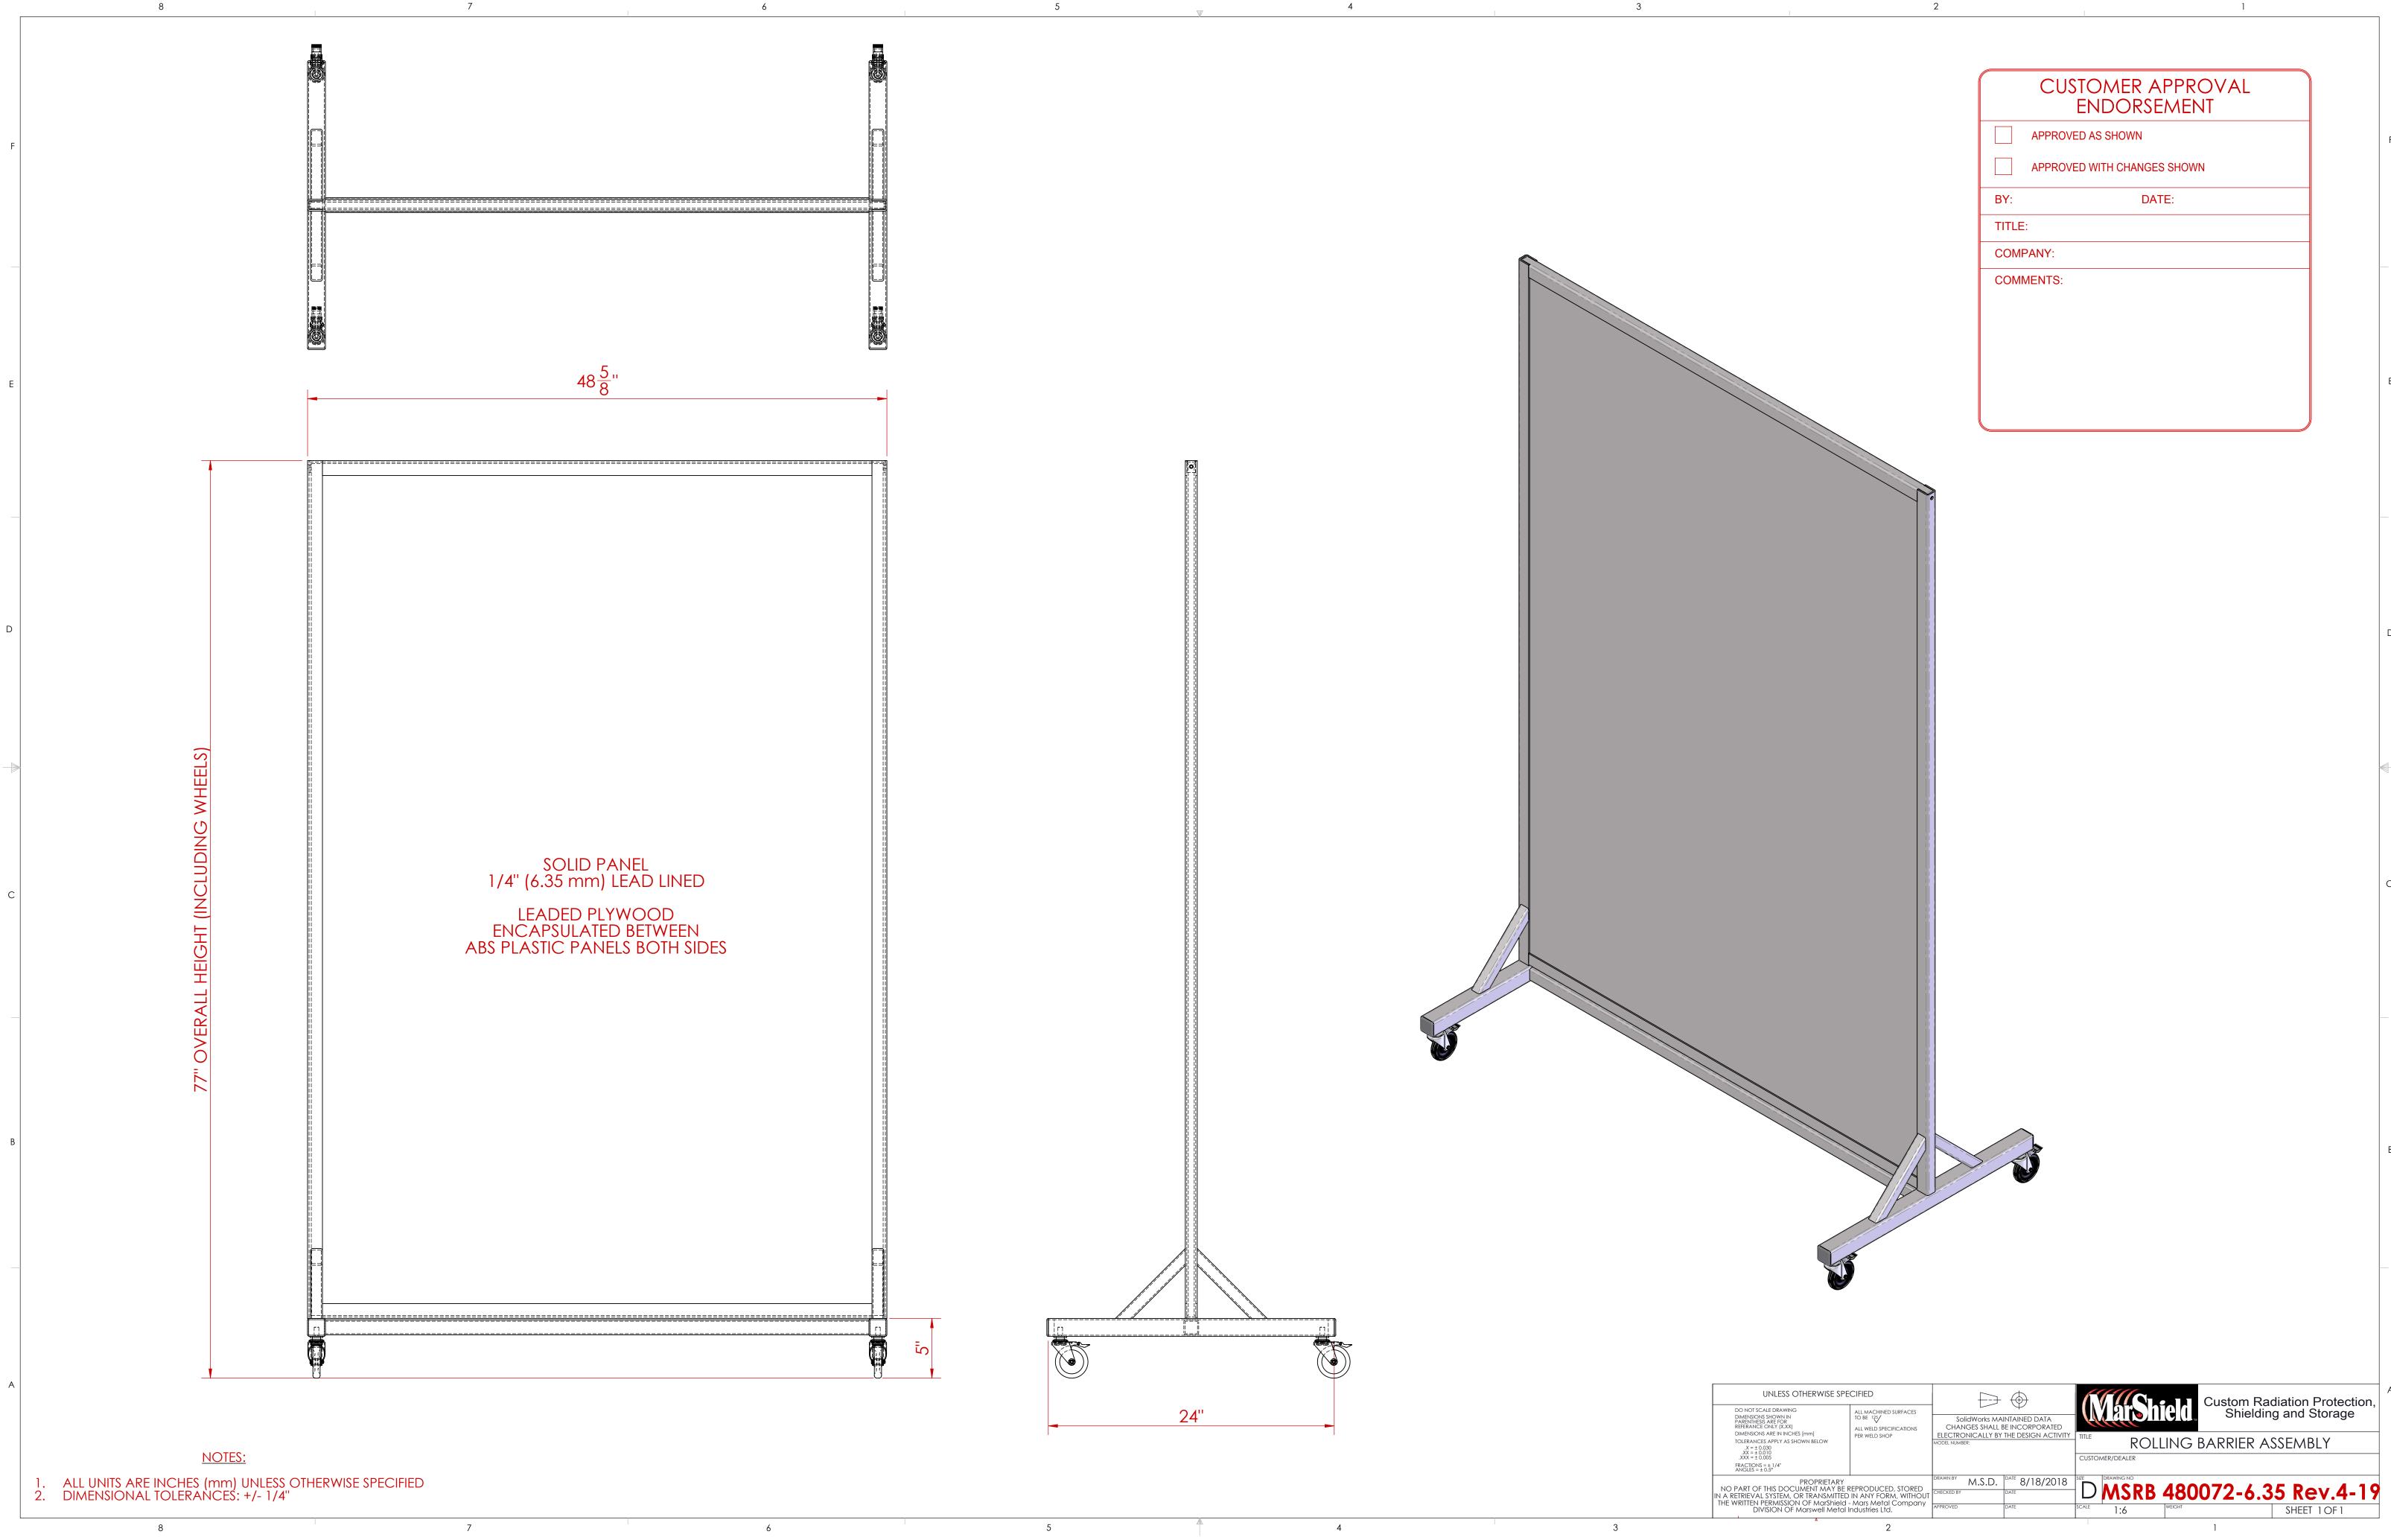

| AUNLESS OTHERWISE SPECIFIED Image: Constraint of the specification o                                                                                                                                                                                                                                                                                                                                                                                                                                                                                                                                                                                                                                                                                                                                                   |                                                                                               |                            |                                      |
|------------------------------------------------------------------------------------------------------------------------------------------------------------------------------------------------------------------------------------------------------------------------------------------------------------------------------------------------------------------------------------------------------------------------------------------------------------------------------------------------------------------------------------------------------------------------------------------------------------------------------------------------------------------------------------------------------------------------------------------------------------------------------------------------------------------------------------------------------------------------------------------------------------------------------------------------------------------------------------------------------------------------------------------------------------------------------------------------------------------------------------------------------------------------------------------------------------------------------------------------------------------------------------------------------------------------------------------------------------------------------------------------------------------------------------------------------------------------------------------------------------------------------------------------------------------------------------------------------------------------------------------------------------------------------------------------------------------------------------------------------------------------------------------------------------------------------------------------------------------------------------------------------------------------------------------------------------------------------------------------------------------------------------------------------------------------------------------------------------------------------------------------------------------------------------------------------------------------------------------------------------------------------------------------------------------------------------------------------------------------------------------------------------------------------------------------------------------------------------------------------------------------------------------------------------------------------------------------------------------------------------------------------------------------------------------------------------------------------------------------------------------------------------------------------------------------------------|-----------------------------------------------------------------------------------------------|----------------------------|--------------------------------------|
| ALL MACHINED SURFACES<br>IS SHOWN IN<br>IS ARE FOR<br>E ONLY (XXX)<br>IS ARE IN<br>SARE IN INCHES [mm]<br>ES APPLY AS SHOWN BELOW<br>1030<br>1030<br>1035<br>IS ARE IN INCHES [mm]<br>ES APPLY AS SHOWN BELOW<br>1030<br>1030<br>IS ARE IN INCHES [mm]<br>EX APPLY AS SHOWN BELOW<br>1030<br>IS ARE IN INCHES [mm]<br>EX APPLY AS SHOWN BELOW<br>IS ARE IN INCHES [mm]<br>EX APPLY AS SHOWN AS AN INCHES [mm]<br>EX APPLY AS S                                                                                                                                                                                                                                                                                                                                                                                                                                                                                                     | UNLESS OTHERWISE SPECIFIED                                                                    |                            | Custom Radiation Protection          |
| ES APPLY AS SHOWN BELOW<br>1030<br>1030<br>1030<br>1030<br>1030<br>1030<br>1030<br>1030<br>1030<br>1030<br>1030<br>1030<br>1030<br>1030<br>1030<br>1030<br>1030<br>1030<br>1030<br>1030<br>1030<br>1030<br>1030<br>1030<br>1030<br>1030<br>1030<br>1030<br>1030<br>1030<br>1030<br>1030<br>1030<br>1030<br>1030<br>1030<br>1030<br>1030<br>1030<br>1030<br>1030<br>1030<br>1030<br>1030<br>1030<br>1030<br>1030<br>1030<br>1030<br>1030<br>1030<br>1030<br>1030<br>1030<br>1030<br>1030<br>1030<br>1030<br>1030<br>1030<br>1030<br>1030<br>1030<br>1030<br>1030<br>1030<br>1030<br>1030<br>1030<br>1030<br>1030<br>1030<br>1030<br>1030<br>1030<br>1030<br>1030<br>1030<br>1030<br>1030<br>1030<br>1030<br>1030<br>1030<br>1030<br>1030<br>1030<br>1030<br>1030<br>1030<br>1030<br>1030<br>1030<br>1030<br>1030<br>1030<br>1030<br>1030<br>1030<br>1030<br>1030<br>1030<br>1030<br>1030<br>1030<br>1030<br>1030<br>1030<br>1030<br>1030<br>1030<br>1030<br>1030<br>1030<br>1030<br>1030<br>1030<br>1030<br>1030<br>1030<br>1030<br>1030<br>1030<br>1030<br>1030<br>1030<br>1030<br>1030<br>1030<br>1030<br>1030<br>1030<br>1030<br>1030<br>1030<br>1030<br>1030<br>1030<br>1030<br>1030<br>1030<br>1030<br>1030<br>1030<br>1030<br>1030<br>1030<br>1030<br>1030<br>1030<br>1030<br>1030<br>1030<br>1030<br>1030<br>1030<br>1030<br>1030<br>1030<br>1030<br>1030<br>1030<br>1030<br>1030<br>1030<br>1030<br>1030<br>1030<br>1030<br>1030<br>1030<br>1030<br>1030<br>1030<br>1030<br>1030<br>1030<br>1030<br>1030<br>1030<br>1030<br>1030<br>1030<br>1030<br>1030<br>1030<br>1030<br>1030<br>1030<br>1030<br>1030<br>1030<br>1030<br>1030<br>1030<br>1030<br>1030<br>1030<br>1030<br>1030<br>1030<br>1030<br>1030<br>1030<br>1030<br>1030<br>1030<br>1030<br>1030<br>1030<br>1030<br>1030<br>1030<br>1030<br>1030<br>1030<br>1030<br>1030<br>1030<br>1030<br>1030<br>1030<br>1030<br>1030<br>1030<br>1030<br>1030<br>1030<br>1030<br>1030<br>1030<br>1030<br>1030<br>1030<br>1030<br>1030<br>1030<br>1030<br>1030<br>1030<br>1030<br>1030<br>1030<br>1030<br>1030<br>1030<br>1030<br>1030<br>1030<br>1030<br>1030<br>10<br>1030<br>1030<br>1030<br>1030<br>1030<br>1030<br>1030<br>1030<br>1030<br>1030<br>1030<br>1030<br>1030<br>1030<br>1030<br>1030<br>1030<br>1030<br>1030<br>1030<br>1030<br>1030<br>1030<br>1030<br>1030<br>1030<br>1030<br>1030<br>1030<br>1030<br>1030<br>1030<br>1030<br>1030<br>1030<br>1030<br>1030<br>1030<br>1030<br>1030<br>1030<br>1030<br>1030<br>1030<br>1030<br>1030<br>1030<br>1030<br>1030<br>1030<br>1030<br>1030<br>1030<br>1030<br>1030<br>1030<br>1030<br>1030<br>1030<br>1030<br>1030<br>1030<br>1030<br>1030<br>1030<br>1030<br>1030<br>1030<br>1030<br>1030<br>1030<br>1030<br>1030<br>1030<br>1030<br>1030<br>1030<br>1030<br>1030<br>1030<br>1030<br>1030<br>1030<br>1030<br>1030<br>1 | ALL MACHINED SORFACES<br>AS SHOWN IN<br>TO BE 125<br>E ONLY (X.XX)<br>ALL WELD SPECIFICATIONS | SolidWorks MAINTAINED DATA | Shielding and Storage                |
| $S = \pm 1/4'' \pm 0.5^{\circ}$                                                                                                                                                                                                                                                                                                                                                                                                                                                                                                                                                                                                                                                                                                                                                                                                                                                                                                                                                                                                                                                                                                                                                                                                                                                                                                                                                                                                                                                                                                                                                                                                                                                                                                                                                                                                                                                                                                                                                                                                                                                                                                                                                                                                                                                                                                                                                                                                                                                                                                                                                                                                                                                                                                                                                                                                    | ES APPLY AS SHOWN BELOW                                                                       |                            | ROLLING BARRIER ASSEMBLY             |
|                                                                                                                                                                                                                                                                                                                                                                                                                                                                                                                                                                                                                                                                                                                                                                                                                                                                                                                                                                                                                                                                                                                                                                                                                                                                                                                                                                                                                                                                                                                                                                                                                                                                                                                                                                                                                                                                                                                                                                                                                                                                                                                                                                                                                                                                                                                                                                                                                                                                                                                                                                                                                                                                                                                                                                                                                                    | $S = \pm 1/4'' \pm 0.5^{\circ}$                                                               |                            |                                      |
| PROPRIETARY<br>THIS DOCUMENT MAY BE REPRODUCED, STORED<br>L SYSTEM, OR TRANSMITTED IN ANY FORM, WITHOU<br>PERMISSION OF MarShield - Mars Metal Company<br>THE CHECKED BY<br>DATE<br>DATE<br>DATE<br>DATE<br>DATE<br>DATE<br>DATE<br>DATE<br>DATE<br>DATE<br>DATE<br>DATE<br>DATE<br>DATE<br>DATE<br>DATE<br>DATE<br>DATE<br>DATE<br>DATE<br>DATE<br>DATE<br>DATE<br>DATE<br>DATE<br>DATE<br>DATE<br>DATE<br>DATE<br>DATE<br>DATE<br>DATE<br>DATE<br>DATE<br>DATE<br>DATE<br>DATE<br>DATE<br>DATE<br>DATE<br>DATE<br>DATE<br>DATE<br>DATE<br>DATE<br>DATE<br>DATE<br>DATE<br>DATE<br>DATE<br>DATE<br>DATE<br>DATE<br>DATE<br>DATE<br>DATE<br>DATE<br>DATE<br>DATE<br>DATE<br>DATE<br>DATE<br>DATE<br>DATE<br>DATE<br>DATE<br>DATE<br>DATE<br>DATE<br>DATE<br>DATE<br>DATE<br>DATE<br>DATE<br>DATE<br>DATE<br>DATE<br>DATE<br>DATE<br>DATE<br>DATE<br>DATE<br>DATE<br>DATE<br>DATE<br>DATE<br>DATE<br>DATE<br>DATE<br>DATE<br>DATE<br>DATE<br>DATE<br>DATE<br>DATE<br>DATE<br>DATE<br>DATE<br>DATE<br>DATE<br>DATE<br>DATE<br>DATE<br>DATE<br>DATE<br>DATE<br>DATE<br>DATE<br>DATE<br>DATE<br>DATE<br>DATE<br>DATE<br>DATE<br>DATE<br>DATE<br>DATE<br>DATE<br>DATE<br>DATE<br>DATE<br>DATE<br>DATE<br>DATE<br>DATE<br>DATE<br>DATE<br>DATE<br>DATE<br>DATE<br>DATE<br>DATE<br>DATE<br>DATE<br>DATE<br>DATE<br>DATE<br>DATE<br>DATE<br>DATE<br>DATE<br>DATE<br>DATE<br>DATE<br>DATE<br>DATE<br>DATE<br>DATE<br>DATE<br>DATE<br>DATE<br>DATE<br>DATE<br>DATE<br>DATE<br>DATE<br>DATE<br>DATE<br>DATE<br>DATE<br>DATE<br>DATE<br>DATE<br>DATE<br>DATE<br>DATE<br>DATE<br>DATE<br>DATE<br>DATE<br>DATE<br>DATE<br>DATE<br>DATE<br>DATE<br>DATE<br>DATE<br>DATE<br>DATE<br>DATE<br>DATE<br>DATE<br>DATE<br>DATE<br>DATE<br>DATE<br>DATE<br>DATE<br>DATE<br>DATE<br>DATE<br>DATE<br>DATE<br>DATE<br>DATE<br>DATE<br>DATE<br>DATE<br>DATE<br>DATE<br>DATE<br>DATE<br>DATE<br>DATE<br>DATE<br>DATE<br>DATE<br>DATE<br>DATE<br>DATE<br>DATE<br>DATE<br>DATE<br>DATE<br>DATE<br>DATE<br>DATE<br>DATE<br>DATE<br>DATE<br>DATE<br>DATE<br>DATE<br>DATE<br>DATE<br>DATE<br>DATE<br>DATE<br>DATE<br>DATE<br>DATE<br>DATE<br>DATE<br>DATE<br>DATE<br>DATE<br>DATE<br>DATE<br>DATE<br>DATE<br>DATE<br>DATE<br>DATE<br>DATE<br>DATE<br>DATE<br>DATE<br>DATE<br>DATE<br>DATE<br>DATE<br>DATE<br>DATE<br>DATE<br>DATE<br>DATE<br>DATE<br>DATE<br>DATE<br>DATE<br>DATE<br>DATE<br>DATE<br>DATE<br>DATE<br>DATE<br>DATE<br>DATE<br>DATE<br>DATE<br>DATE<br>DATE<br>DATE<br>DATE<br>DATE<br>DATE<br>DATE<br>DATE<br>DATE<br>DATE<br>DATE<br>DATE<br>DATE<br>DATE<br>DATE<br>DATE<br>DATE<br>DATE<br>DATE<br>DATE<br>DATE<br>DATE<br>DATE<br>DATE<br>DATE<br>DATE<br>DATE<br>DATE<br>DATE<br>DATE<br>DATE                                                                                                                                                   | THIS DOCUMENT MAY BE REPRODUCED, STORED<br>L SYSTEM, OR TRANSMITTED IN ANY FORM, WITHO        | T CHECKED BY DATE          | DRAWING NO MORE 480072-6.35 Rev.4-19 |
| VISION OF Marswell Metal Industries Ltd. APPROVED DATE SCALE 1:6 WEIGHT SHEET 1 OF 1                                                                                                                                                                                                                                                                                                                                                                                                                                                                                                                                                                                                                                                                                                                                                                                                                                                                                                                                                                                                                                                                                                                                                                                                                                                                                                                                                                                                                                                                                                                                                                                                                                                                                                                                                                                                                                                                                                                                                                                                                                                                                                                                                                                                                                                                                                                                                                                                                                                                                                                                                                                                                                                                                                                                               |                                                                                               | APPROVED DATE              | SCALE 1:6 WEIGHT SHEET 1 OF 1        |