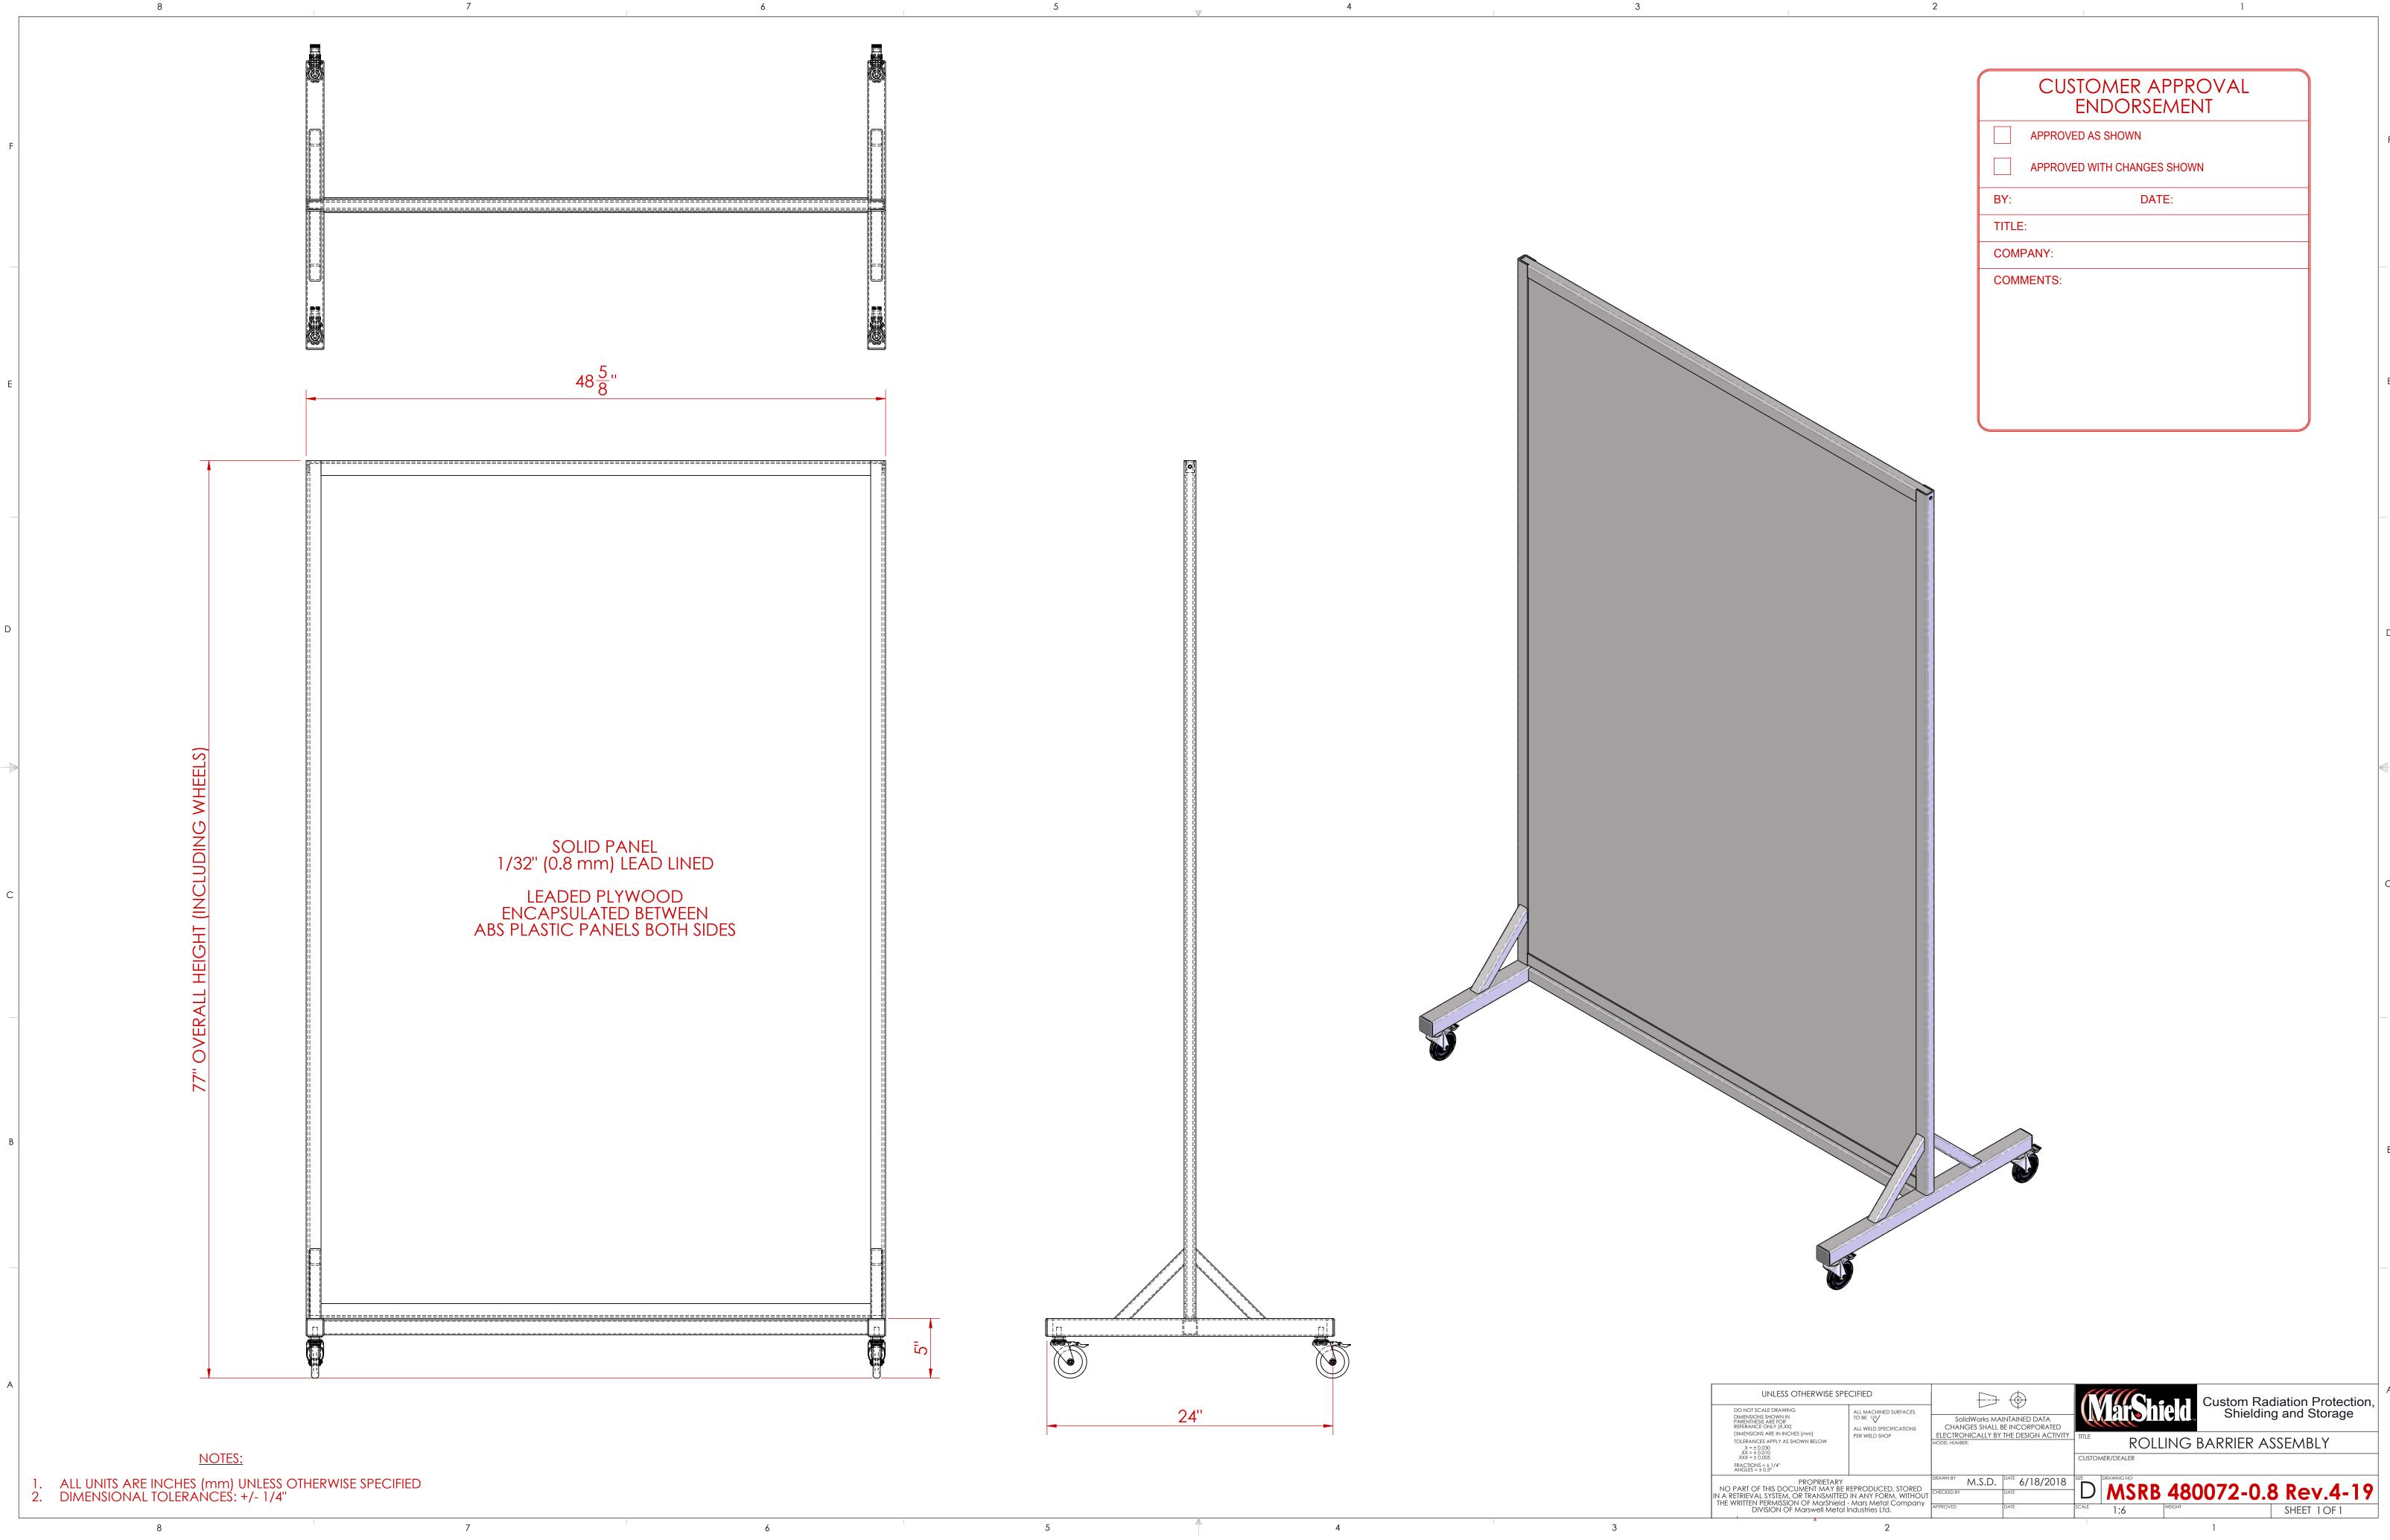

| UNLESS OTHERWISE SPECIFIED                                                                                                                                                                               |                                                               |                                                                                                                       |                | 6                              |                       |        | Custom Ra | diation Protection, |  |
|----------------------------------------------------------------------------------------------------------------------------------------------------------------------------------------------------------|---------------------------------------------------------------|-----------------------------------------------------------------------------------------------------------------------|----------------|--------------------------------|-----------------------|--------|-----------|---------------------|--|
| CALE DRAWING<br>INS SHOWN IN<br>ESIS ARE FOR<br>CE ONLY (X.XX)                                                                                                                                           | ALL MACHINED SURFACES<br>TO BE 125<br>ALL WELD SPECIFICATIONS | SolidWorks MAINTAINED DATA<br>CHANGES SHALL BE INCORPORATED<br>ELECTRONICALLY BY THE DESIGN ACTIVITY<br>MODEL NUMBER: |                |                                | Shielding and Storage |        |           |                     |  |
| NS ARE IN INCHES [mm]<br>EIS APPLY AS SHOWN BELOW<br>0.030<br>0.005<br>0.005<br>IS = ± 1/4"<br>± 0.5°                                                                                                    | PER WELD SHOP                                                 |                                                                                                                       |                | TITLE ROLLING BARRIER ASSEMBLY |                       |        |           |                     |  |
| PROPRIETARY<br>F THIS DOCUMENT MAY BE REPRODUCED, STORED<br>AL SYSTEM, OR TRANSMITTED IN ANY FORM, WITHOUT<br>I PERMISSION OF MarShield - Mars Metal Company<br>IVISION OF Marsuel Metal Industries Ltd. |                                                               | CHECKED BY M.S.D.                                                                                                     | DATE 6/18/2018 | D                              | DRAWING NO MARKED B   | 480    | 072-0.8   | 8 Rev.4-19          |  |
|                                                                                                                                                                                                          |                                                               | APPROVED                                                                                                              | DATE           | SCALE                          | 1:6                   | WEIGHT |           | Sheet 1 of 1        |  |