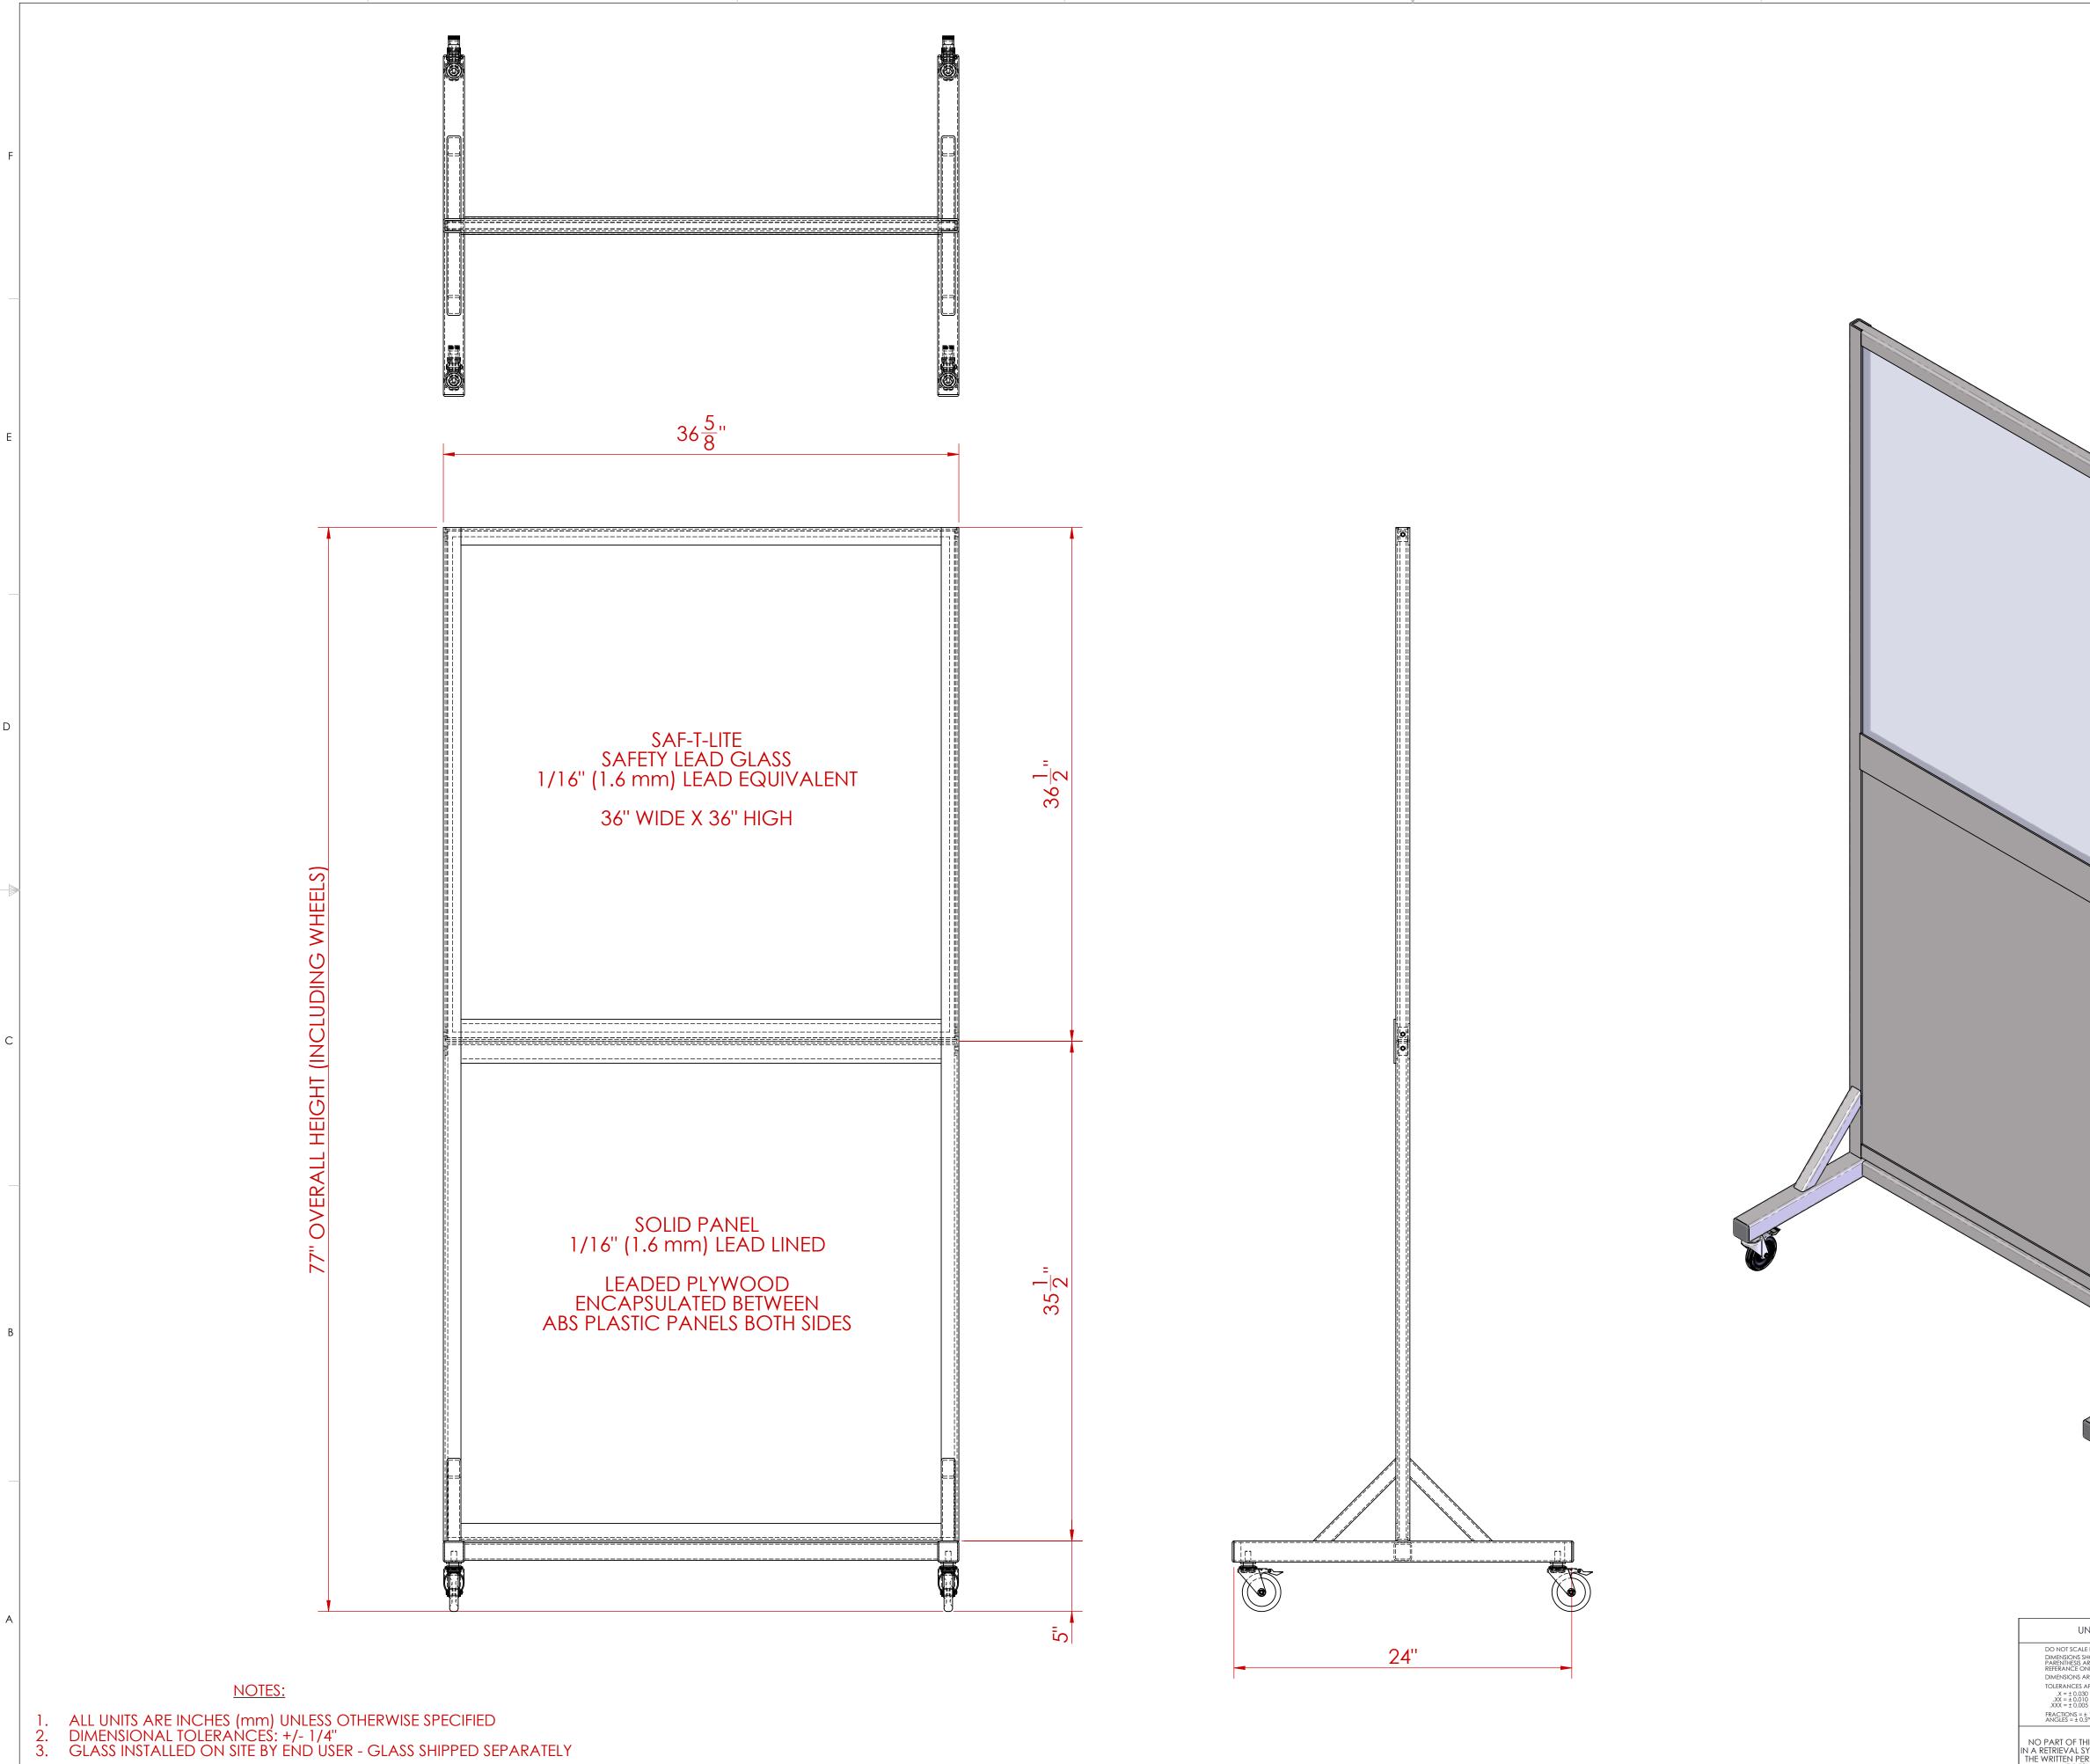

COMPANY:

COMMENTS:

| UNLESS OTHERWISE SPEC<br>DO NOT SCALE DRAWING<br>DIMENSIONS SHOWN IN<br>PARENTHESIS ARE FOR<br>REFERANCE ONLY (X.XX)                                                                           | DIMENSIONS SHOWN IN<br>PARENTHESIS ARE FOR                                                                                                                                                                                                |                                        | SolidWorks MAINTAINED DATA<br>CHANGES SHALL BE INCORPORATED |                 | Custom Radiation Protection,<br>Shielding and Storage |        |           |                           | n, |
|------------------------------------------------------------------------------------------------------------------------------------------------------------------------------------------------|-------------------------------------------------------------------------------------------------------------------------------------------------------------------------------------------------------------------------------------------|----------------------------------------|-------------------------------------------------------------|-----------------|-------------------------------------------------------|--------|-----------|---------------------------|----|
| DIMENSIONS ARE IN INCHES [mm]<br>TOLERANCES APPLY AS SHOWN BELOW<br>.X = $\pm 0.030$<br>.XX = $\pm 0.010$<br>.XXX = $\pm 0.005$<br>FRACTIONS = $\pm 1/4^{\circ}$<br>ANGLES = $\pm 0.5^{\circ}$ | PER WELD SHOP                                                                                                                                                                                                                             | ELECTRONICALLY BY THE<br>MODEL NUMBER: |                                                             | TITLE<br>CUSTOM | RO<br>MER/DEALER                                      | ILLING | BARRIER A | SSEMBLY                   |    |
| IN A RETRIEVAL SYSTEM, OR TRANSMITTED<br>THE WRITTEN PERMISSION OF MarShield -                                                                                                                 | PROPRIETARY<br>NO PART OF THIS DOCUMENT MAY BE REPRODUCED, STORED<br>IN A RETRIEVAL SYSTEM, OR TRANSMITTED IN ANY FORM, WITHOUT<br>THE WRITTEN PERMISSION OF MarShield - Mars Metal Company<br>DIVISION OF Marswell Metal Industries Ltd. |                                        | DATE 6/18/2018 DATE DATE                                    | SIZE            | DRAWING NO<br>MSR<br>1:6                              | B 36   | 3636-1.   | 6 Rev.4-1<br>SHEET 1 OF 1 | 9  |
|                                                                                                                                                                                                | 2                                                                                                                                                                                                                                         | I                                      | 1                                                           |                 |                                                       |        | 1         | 1                         |    |