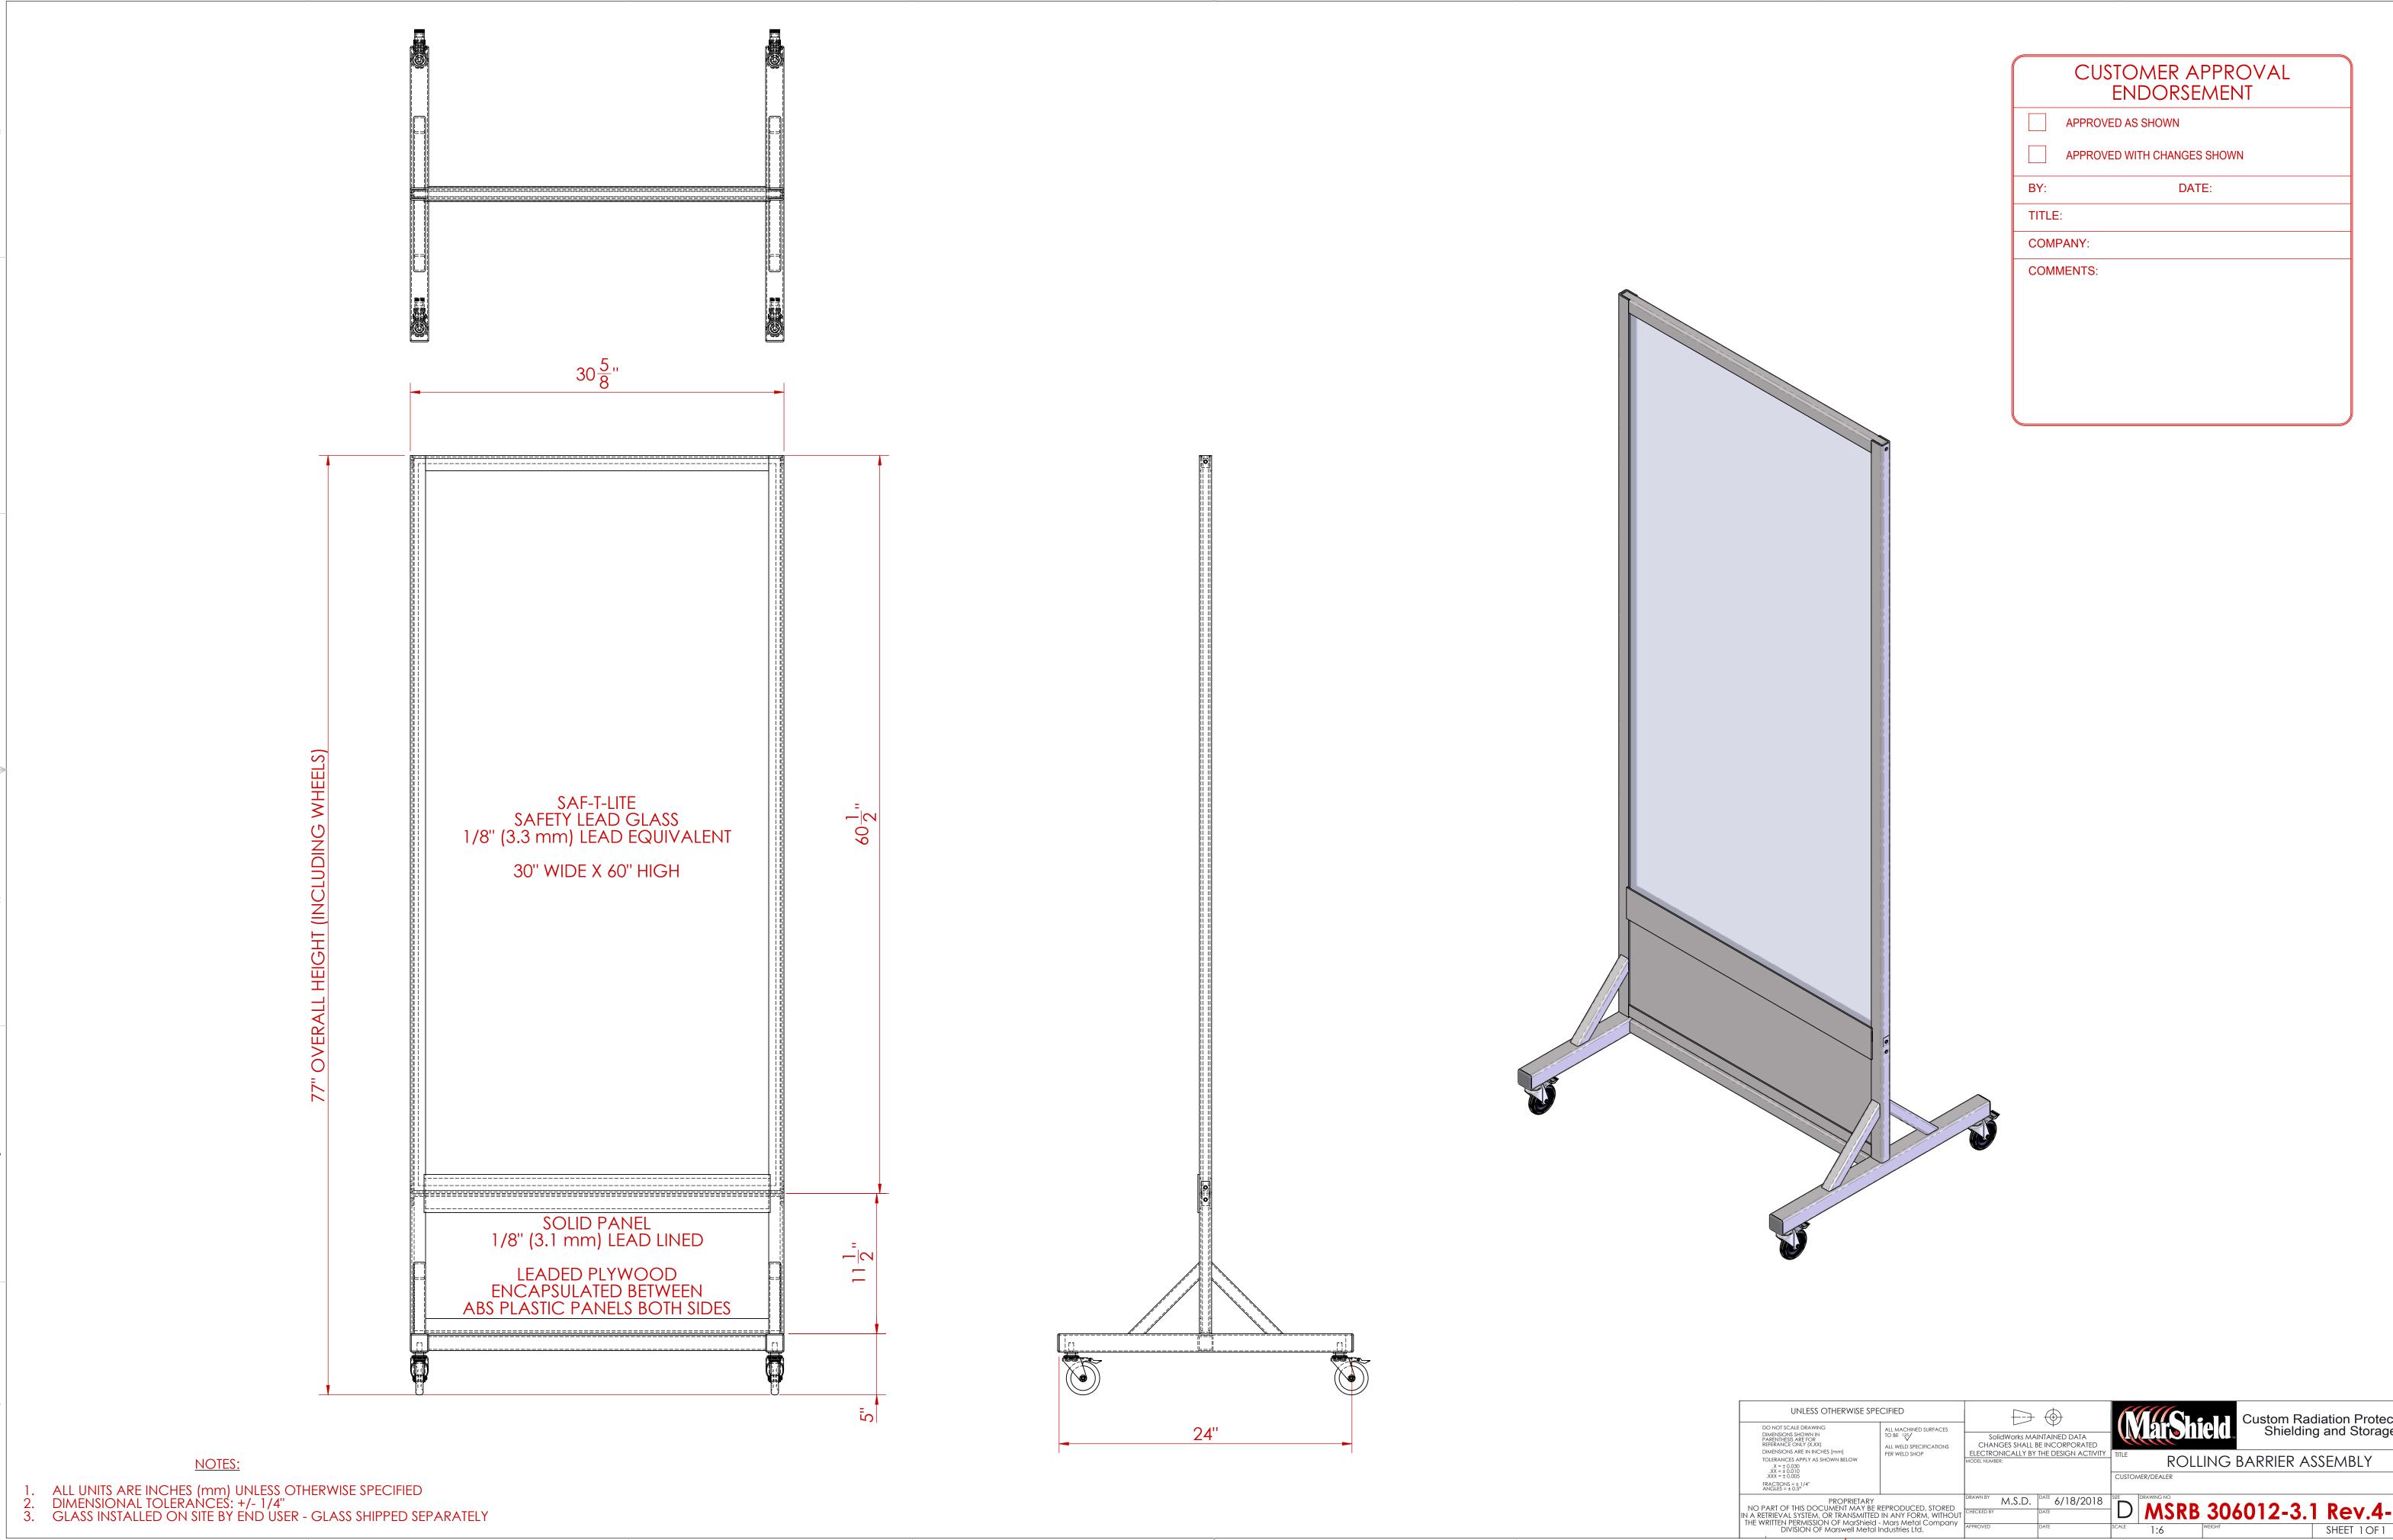

| UNLESS OTHERWISE SPECIFIED                                                                                                                           |                                                                      | $\vdash \oplus$                                             |                             |                                |                             | Custom Rac   | liation Protection,      | A |
|------------------------------------------------------------------------------------------------------------------------------------------------------|----------------------------------------------------------------------|-------------------------------------------------------------|-----------------------------|--------------------------------|-----------------------------|--------------|--------------------------|---|
| ALE DRAWING<br>S SHOWN IN<br>IS ARE FOR<br>E ONLY (X.XX)                                                                                             | N TO BE 125   (X) ALL WELD SPECIFICATIONS   ICHES [mm] PER WELD SHOP | SolidWorks MAINTAINED DATA<br>CHANGES SHALL BE INCORPORATED |                             |                                |                             | ∬_ Shielding | Shielding and Storage    |   |
| 5 ARE IN INCHES [mm] PEF<br>5 APPLY AS SHOWN BELOW<br>030<br>010<br>05<br>= ± 1/4"<br>0.5°                                                           |                                                                      | ELECTRONICALLY BY THE DESIGN ACTIVITY<br>MODEL NUMBER:      |                             | TITLE ROLLING BARRIER ASSEMBLY |                             |              |                          |   |
| PROPRIETARY<br>THIS DOCUMENT MAY BE REPRODUCED, STORED<br>SYSTEM, OR TRANSMITTED IN ANY FORM, WITHOUT<br>PRMISSION OF MarShield - Mars Metal Company |                                                                      | DRAWN BY M.S.D.<br>CHECKED BY                               | DATE 6/18/2018<br>DATE DATE | SIZE                           | DRAWING NO<br>MSRB 3<br>1:6 |              | Rev.4-19<br>SHEET 1 OF 1 |   |