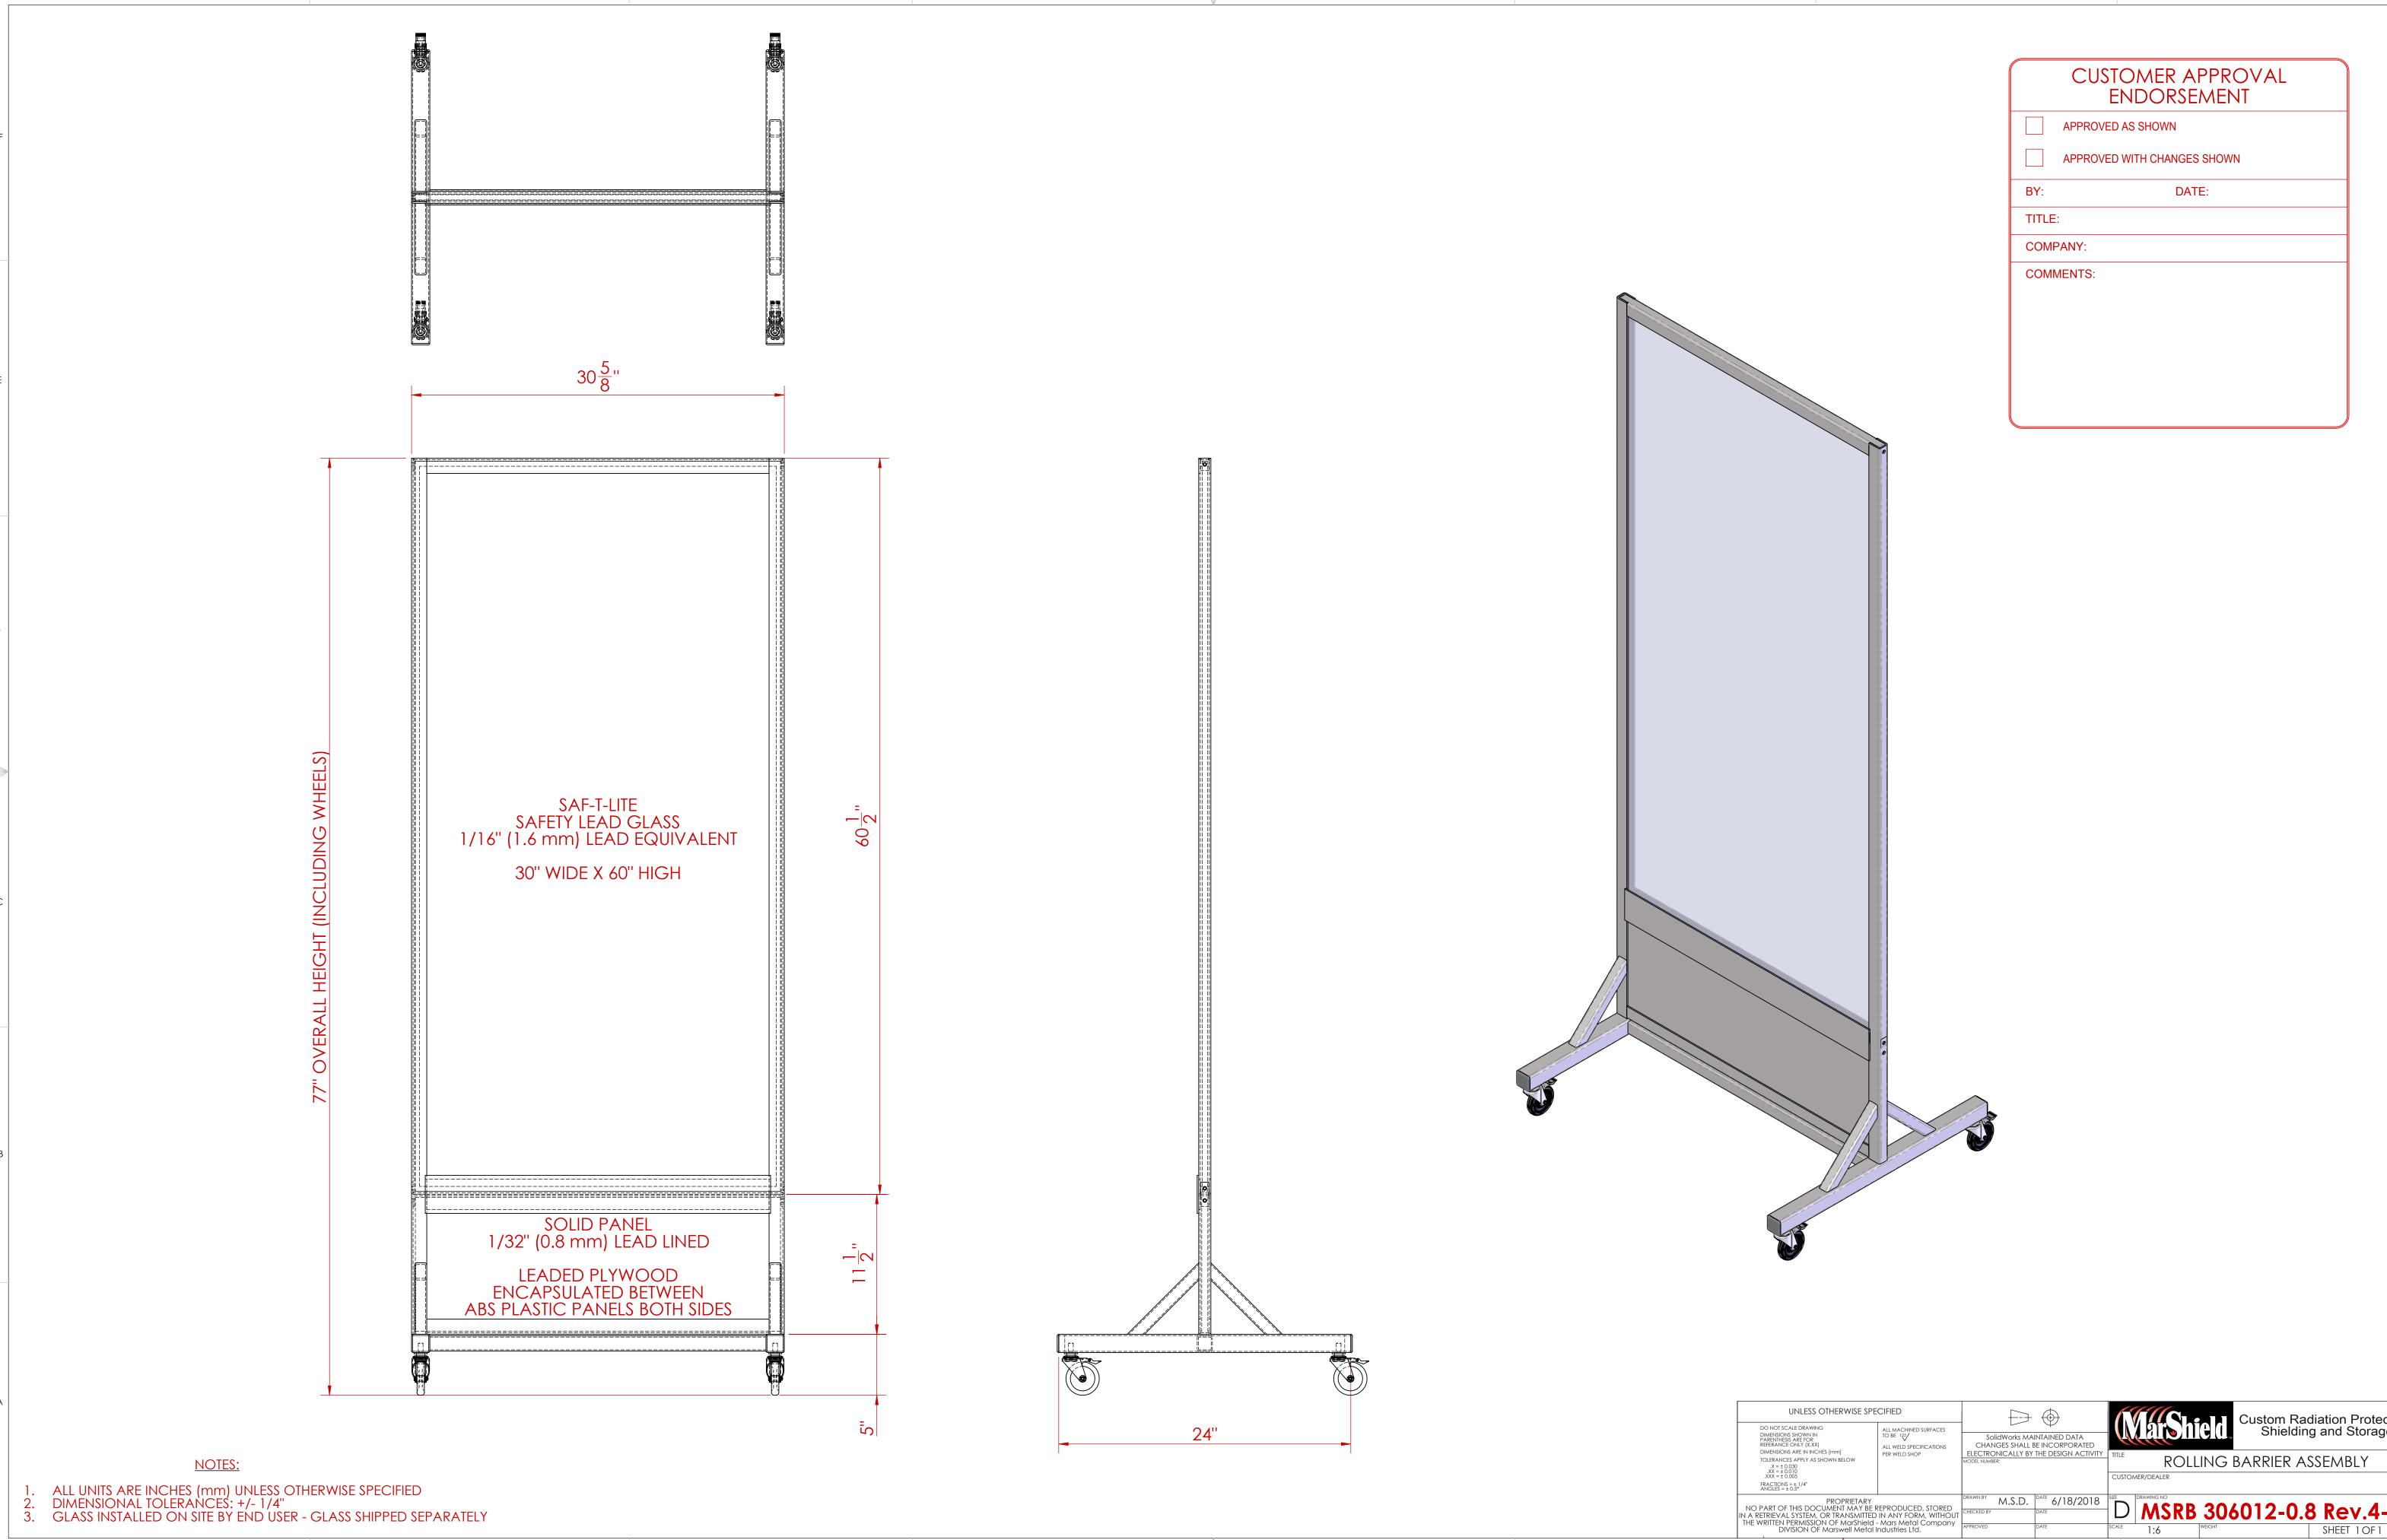

| UNLESS OTHERWISE SPECIFIED                                                                                                                           |                                                               | $\rightarrow \oplus$                                        |                             |                                |  |     | Custom Rad            | diation Protection,        | A |
|------------------------------------------------------------------------------------------------------------------------------------------------------|---------------------------------------------------------------|-------------------------------------------------------------|-----------------------------|--------------------------------|--|-----|-----------------------|----------------------------|---|
| ALE DRAWING<br>IS SHOWN IN<br>IS ARE FOR<br>E ONLY (X.XX)                                                                                            | ALL MACHINED SURFACES<br>TO BE 125<br>ALL WELD SPECIFICATIONS | SolidWorks MAINTAINED DATA<br>CHANGES SHALL BE INCORPORATED |                             | UV lar Shield                  |  |     | Shielding and Storage |                            |   |
| IS ARE IN INCHES [mm]<br>ES APPLY AS SHOWN BELOW<br>.030<br>.010<br>.005<br>.005<br>: 0.5°                                                           | PER WELD SHOP                                                 | ELECTRONICALLY BY THE DESIGN ACTIVITY<br>MODEL NUMBER:      |                             | TITLE ROLLING BARRIER ASSEMBLY |  |     |                       |                            |   |
| PROPRIETARY<br>THIS DOCUMENT MAY BE REPRODUCED, STORED<br>SYSTEM, OR TRANSMITTED IN ANY FORM, WITHOUT<br>PRMISSION OF MarShield - Mars Metal Company |                                                               | CHECKED BY<br>APPROVED                                      | DATE 6/18/2018<br>DATE DATE | SCALE                          |  | 300 | 6012-0.8              | B Rev.4-19<br>SHEET 1 OF 1 | - |