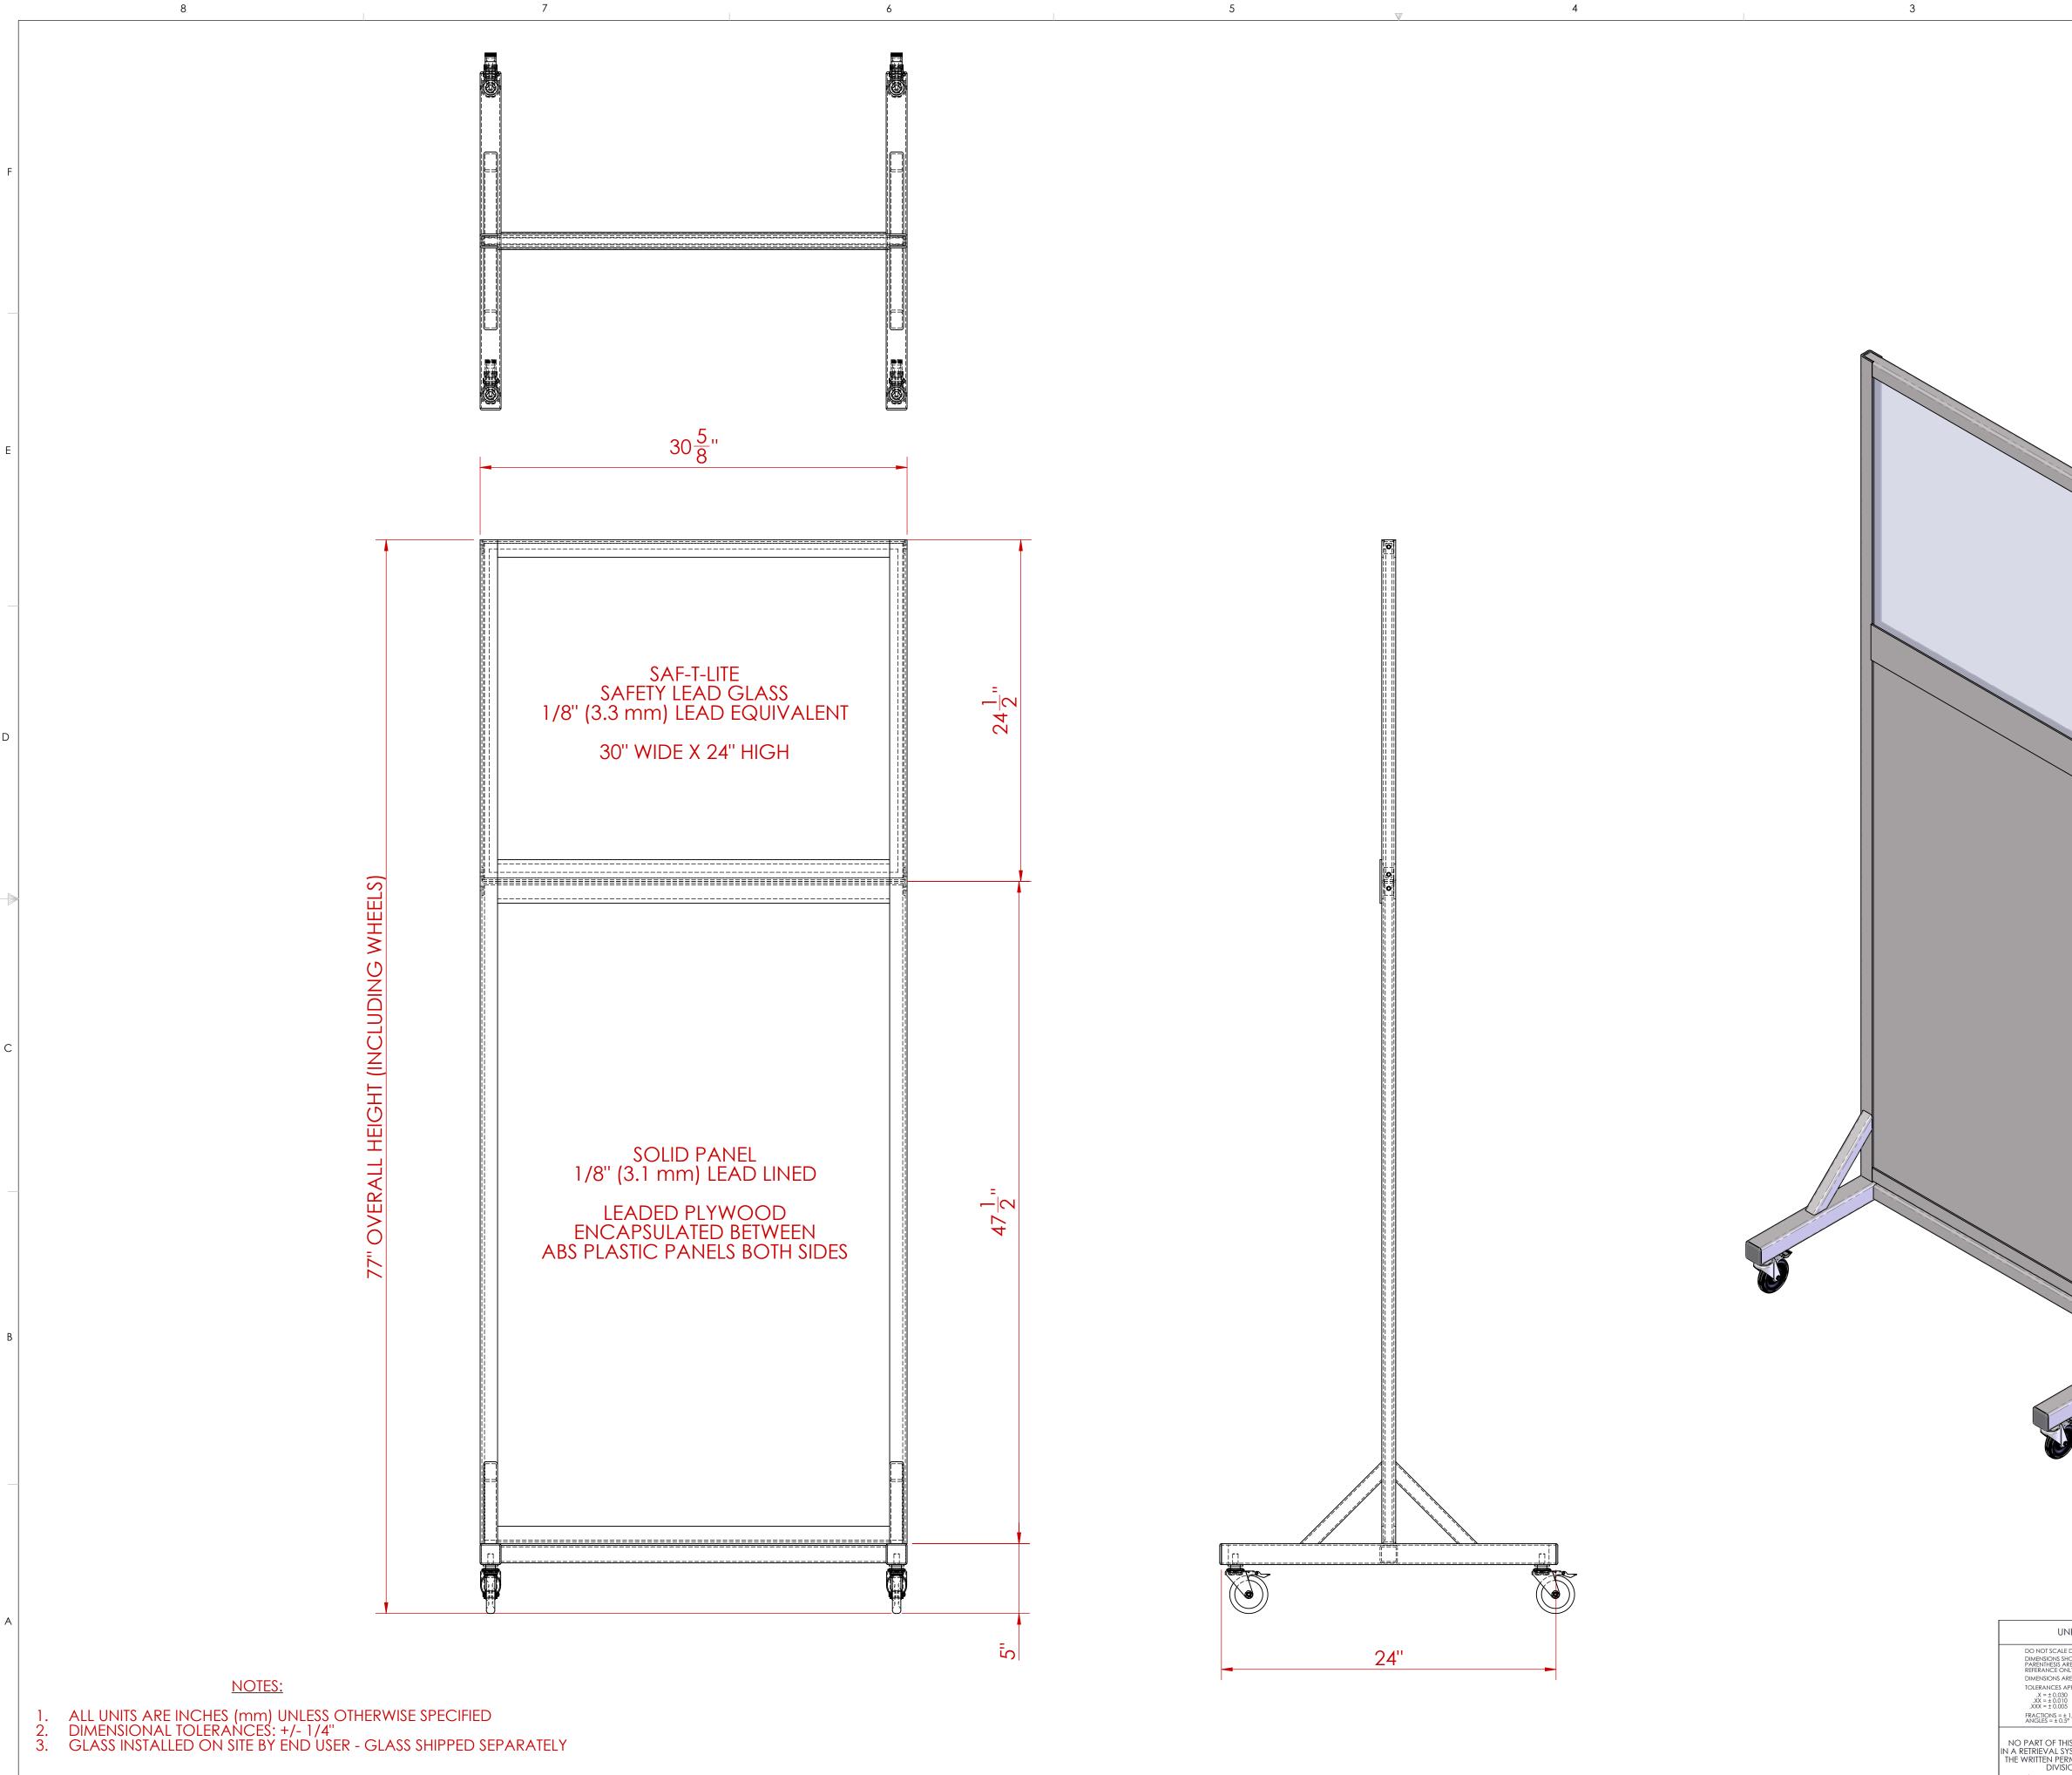

6

5

8

7

DATE:

APPROVED AS SHOWN

APPROVED WITH CHANGES SHOWN

TITLE:

BY:

COMPANY:

COMMENTS:

| UNLESS OTHERWISE SPECIFIED                                                                                                                                                                  |                                                               |                                                                                                                       |                | Custom Radiation Protection, |      |           |              |
|---------------------------------------------------------------------------------------------------------------------------------------------------------------------------------------------|---------------------------------------------------------------|-----------------------------------------------------------------------------------------------------------------------|----------------|------------------------------|------|-----------|--------------|
| DIMENSIONS SHOWN IN TO<br>PARENTHESIS ARE FOR<br>REFERANCE ONLY (X.XX) AL                                                                                                                   | ALL MACHINED SURFACES<br>TO BE 125<br>ALL WELD SPECIFICATIONS | SolidWorks MAINTAINED DATA<br>CHANGES SHALL BE INCORPORATED<br>ELECTRONICALLY BY THE DESIGN ACTIVITY<br>MODEL NUMBER: |                | Shielding and Storage        |      |           |              |
| TOLERANCES APPLY AS SHOWN BELOW<br>$X = \pm 0.030$<br>$XX = \pm 0.010$                                                                                                                      | er weld shop                                                  |                                                                                                                       |                | ROLLING BARRIER ASSEMBLY     |      |           |              |
| .XXX = $\pm$ 0.005<br>FRACTIONS = $\pm$ 1/4"<br>ANGLES = $\pm$ 0.5°                                                                                                                         |                                                               |                                                                                                                       |                | CUSTOMER,                    | ,    |           |              |
| PROPRIETARY<br>NO PART OF THIS DOCUMENT MAY BE REPRODUCED, STORED<br>IN A RETRIEVAL SYSTEM, OR TRANSMITTED IN ANY FORM, WITHOUT<br>THE WEITTEN PERMISSION OF Marshield - Mars Metal Company |                                                               | CHECKED BY                                                                                                            | DATE 6/15/2018 |                              | MSRB | 302448-3. | l Rev.4-19   |
|                                                                                                                                                                                             |                                                               | APPROVED                                                                                                              | DATE           | SCALE                        | 1:6  | WEIGHT    | SHEET 1 OF 1 |

2

3

4

1