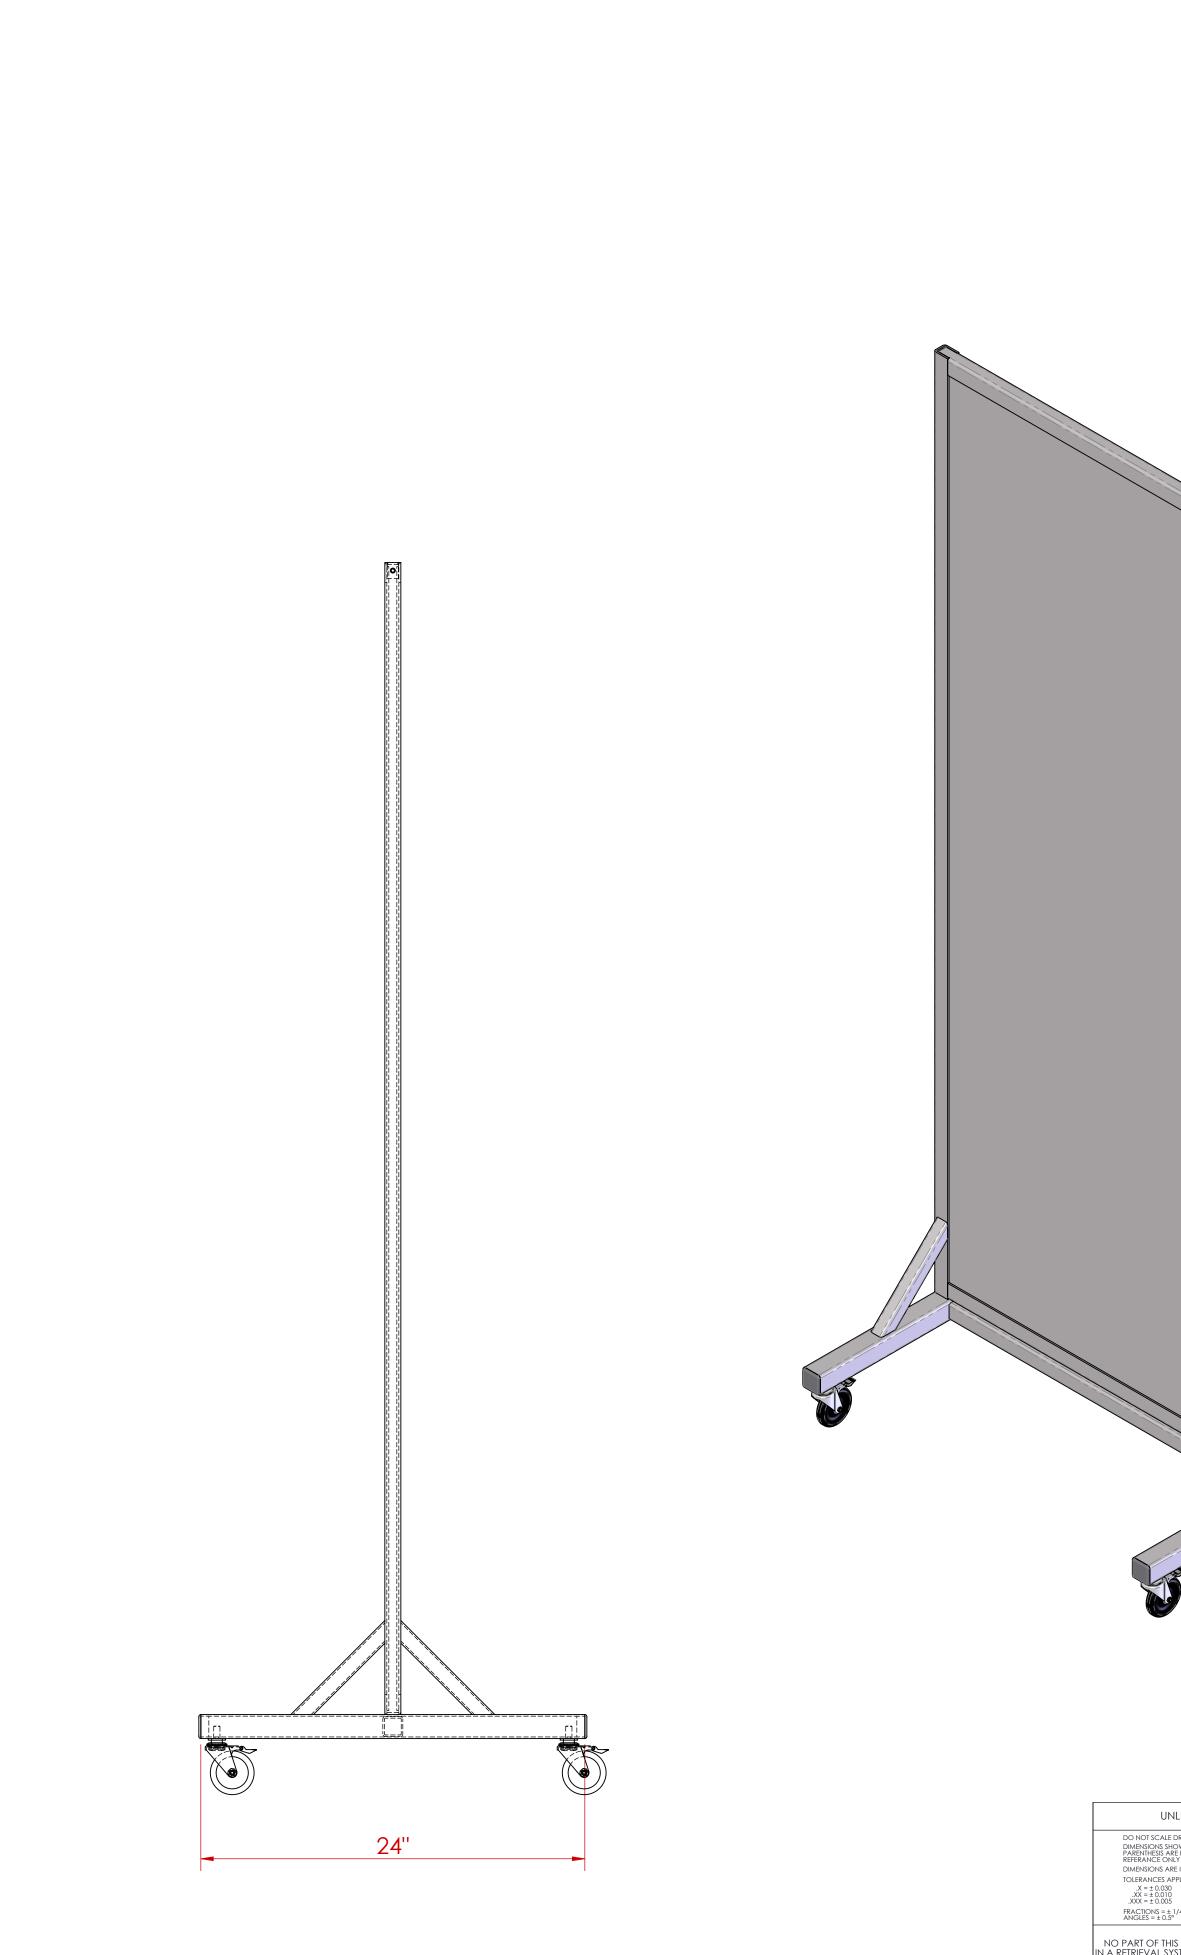

ALL UNITS ARE INCHES (mm) UNLESS OTHERWISE SPECIFIED
DIMENSIONAL TOLERANCES: +/- 1/4"

| 2 |  |
|---|--|
|   |  |

DATE:

APPROVED AS SHOWN

APPROVED WITH CHANGES SHOWN

TITLE:

BY:

COMPANY: