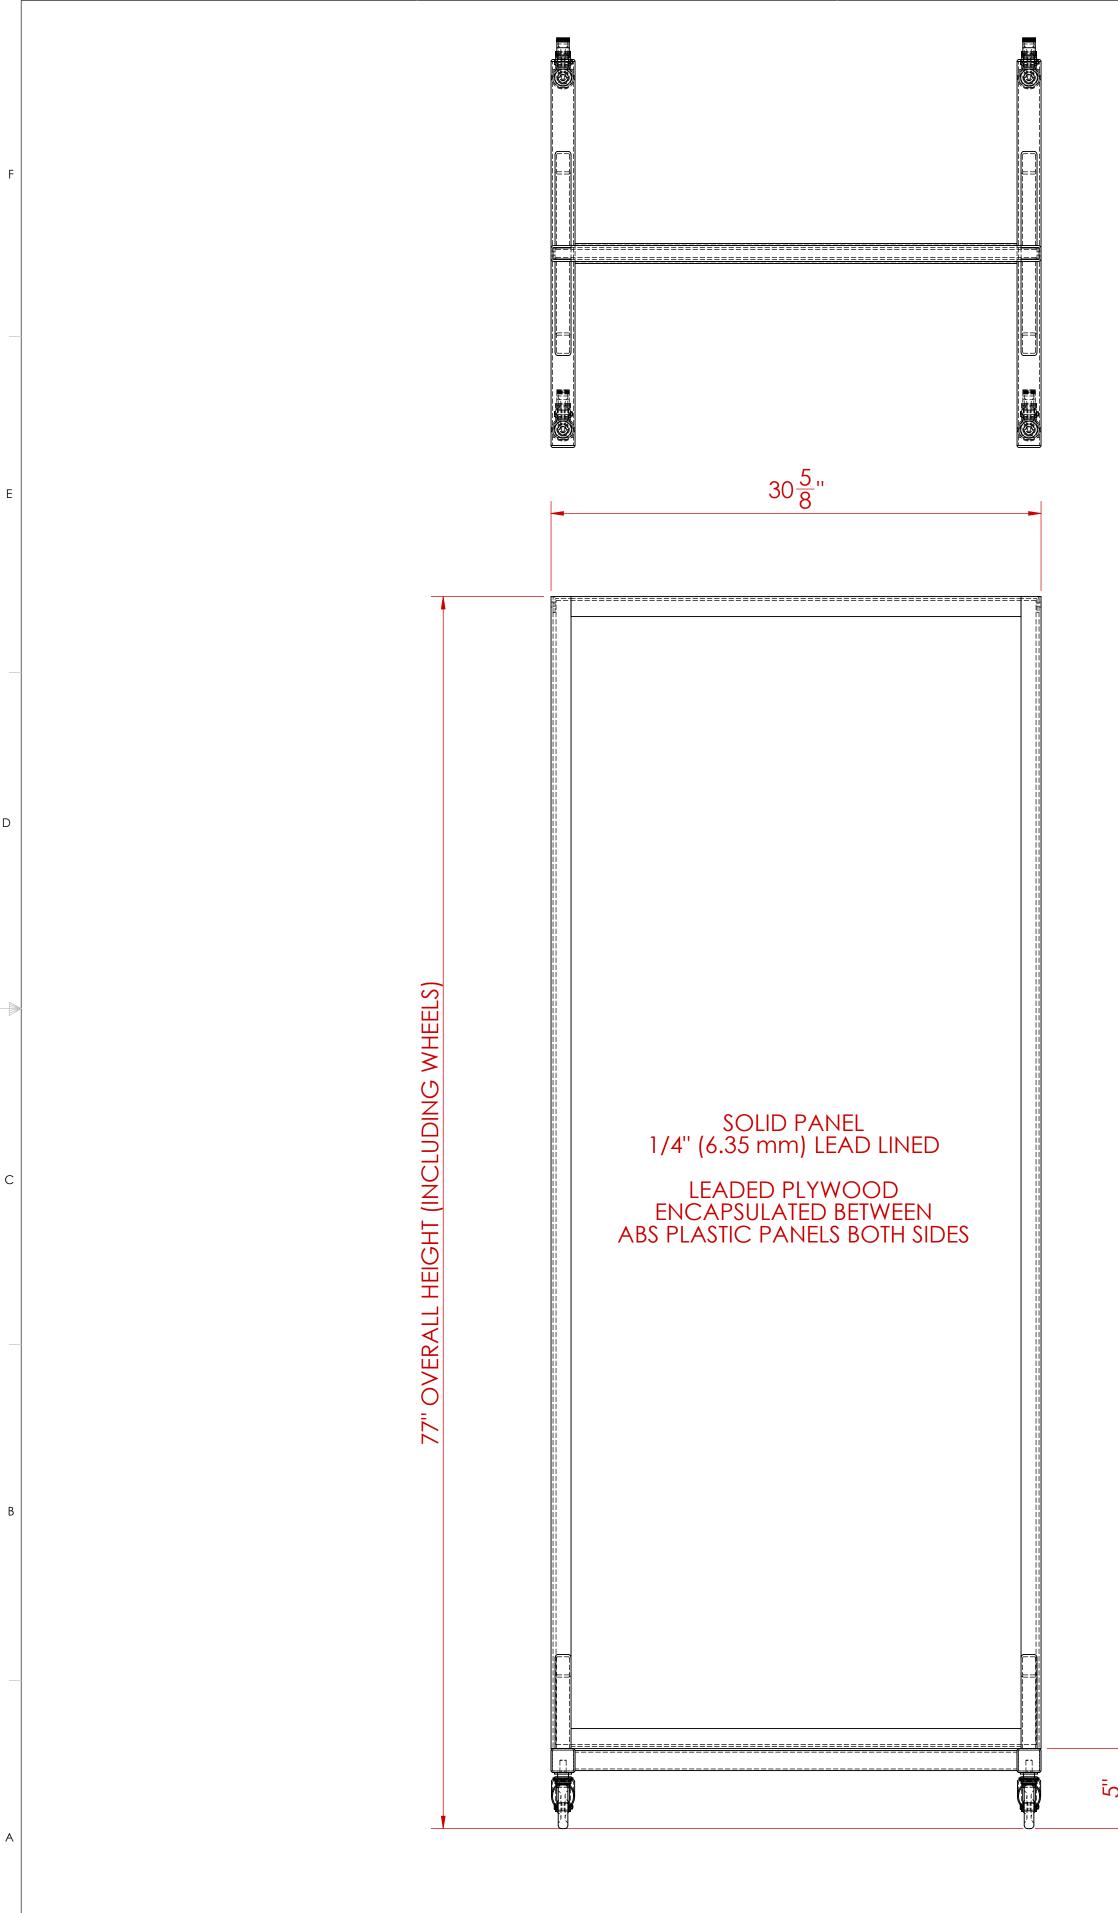

ALL UNITS ARE INCHES (mm) UNLESS OTHERWISE SPECIFIED
DIMENSIONAL TOLERANCES: +/- 1/4"

| 2 |  |
|---|--|
|   |  |

DATE:

APPROVED AS SHOWN

APPROVED WITH CHANGES SHOWN

TITLE:

BY:

COMPANY: