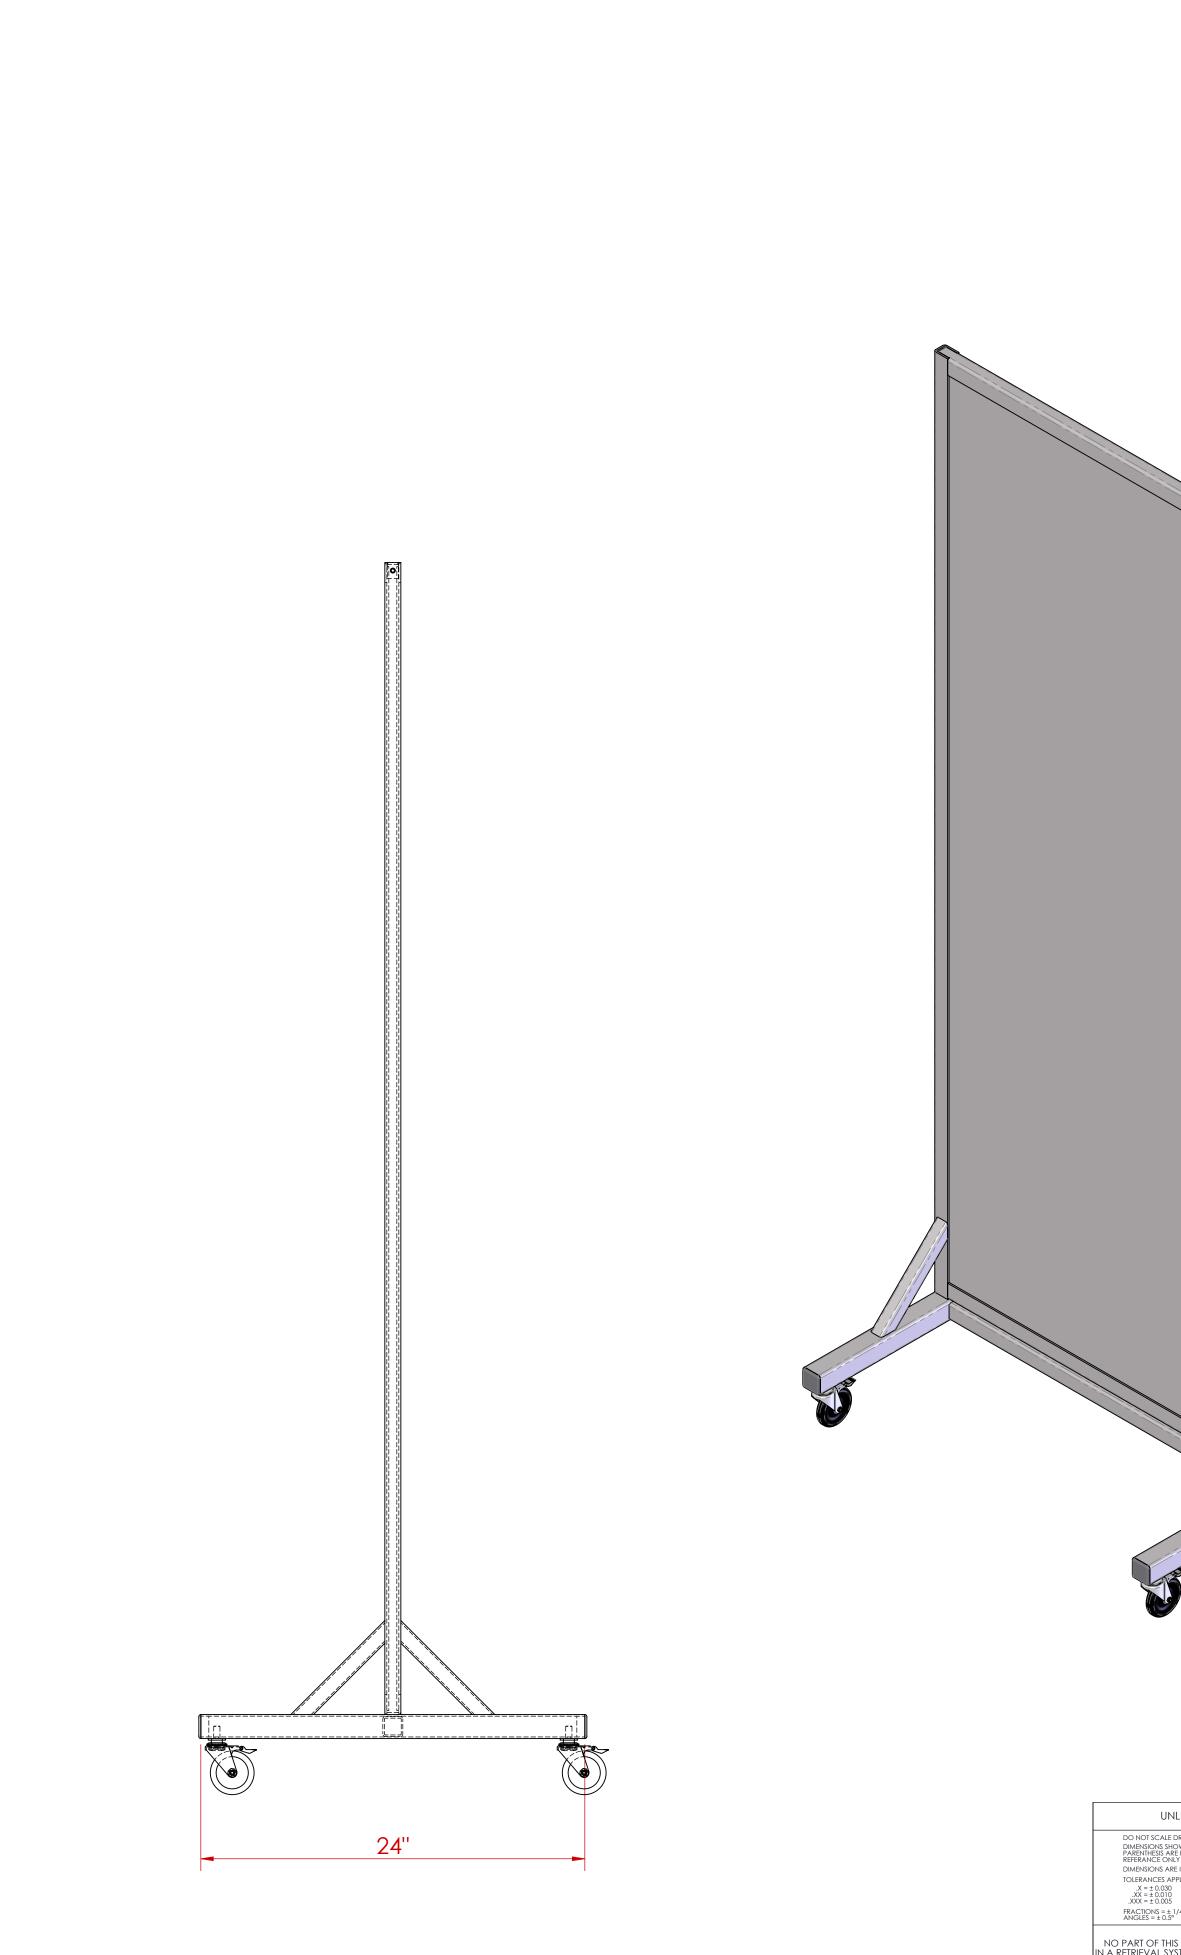

TITLE:

BY:

COMPANY:

COMMENTS:

| UNLESS OTHERWISE SPECIFIED                                                                                                                                                                                                                |                                                                                                |                                                                                                                       |                        | Custom Radiation Protection |                           |            |         |            | n                                       |
|-------------------------------------------------------------------------------------------------------------------------------------------------------------------------------------------------------------------------------------------|------------------------------------------------------------------------------------------------|-----------------------------------------------------------------------------------------------------------------------|------------------------|-----------------------------|---------------------------|------------|---------|------------|-----------------------------------------|
| DIMENSIONS SHOWN IN<br>PARENTHESIS ARE FOR<br>REFERANCE ONLY (X.XX)                                                                                                                                                                       | DIMENSIONS SHOWN IN<br>PARENTHESIS ARE FOR<br>REFERANCE ONLY (X.XX)<br>ALL WELD SPECIFICATIONS | SolidWorks MAINTAINED DATA<br>CHANGES SHALL BE INCORPORATED<br>ELECTRONICALLY BY THE DESIGN ACTIVITY<br>MODEL NUMBER: |                        | - Shielding and Storage     |                           |            |         |            | ,,,,,,,,,,,,,,,,,,,,,,,,,,,,,,,,,,,,,,, |
| DIMENSIONS ARE IN INCHES [mm]<br>TOLERANCES APPLY AS SHOWN BELOW<br>.X = $\pm$ 0.030<br>.XX = $\pm$ 0.010<br>.XXX = $\pm$ 0.05<br>FRACTIONS = $\pm$ 1/4"<br>ANGLES = $\pm$ 0.5°                                                           | PER WELD SHOP                                                                                  |                                                                                                                       |                        | TITLE                       | ROL<br>ER/DEALER          | LING       | BARRIER | ASSEMBLY   |                                         |
| PROPRIETARY<br>NO PART OF THIS DOCUMENT MAY BE REPRODUCED, STORED<br>IN A RETRIEVAL SYSTEM, OR TRANSMITTED IN ANY FORM, WITHOUT<br>THE WRITTEN PERMISSION OF MarShield - Mars Metal Company<br>DIVISION OF Marswell Metal Industries Ltd. |                                                                                                |                                                                                                                       | DATE 6/18/2018<br>DATE | SIZE                        | DRAWING NO<br>MSRB<br>1:6 | <b>300</b> | 072-3   | .1 Rev.4-1 | 9                                       |