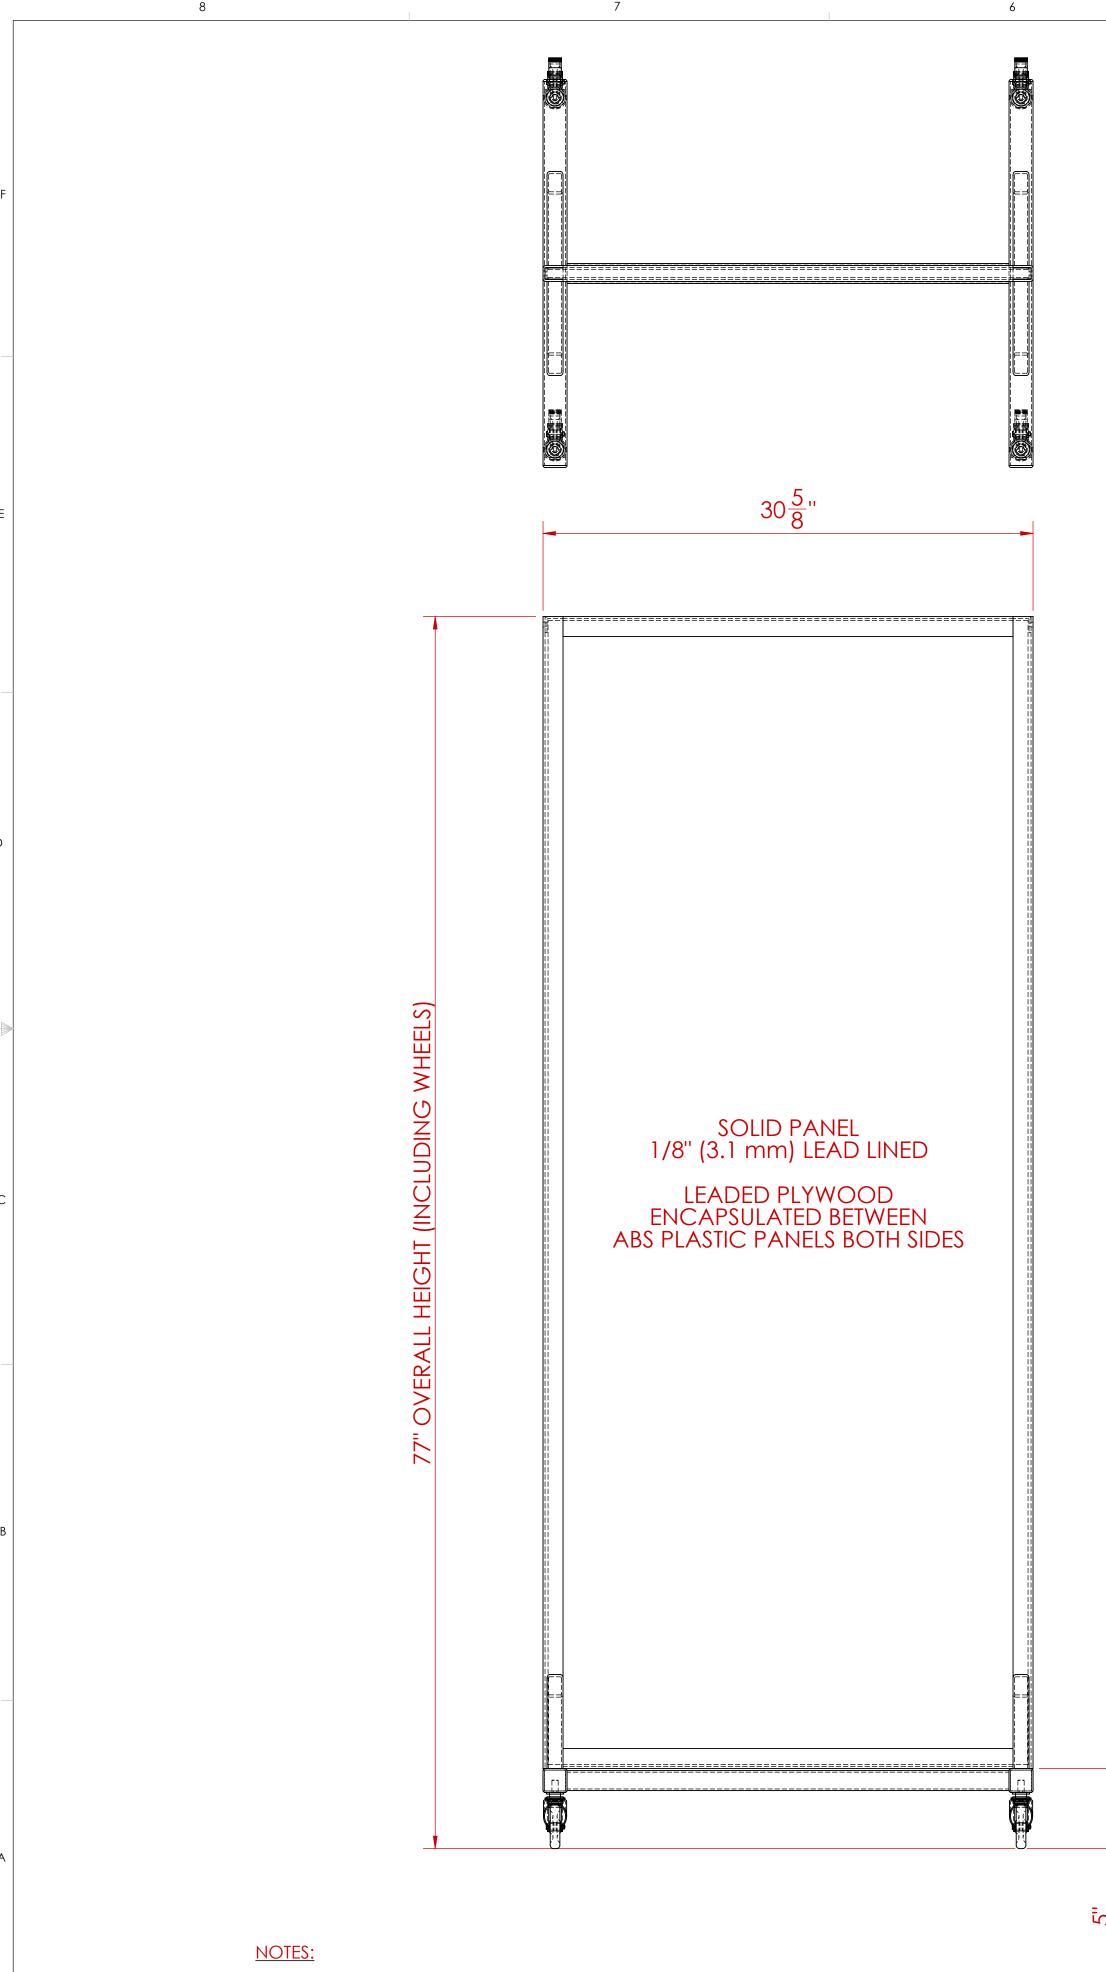

TITLE:

BY:

COMPANY:

COMMENTS:

| UNLESS OTHERWISE SPECIFIED                                                                                                                                                                                                                |                                                                                                |                                                                                                                       |                        | Custom Radiation Protection |                           |            |         |            | n                                       |
|-------------------------------------------------------------------------------------------------------------------------------------------------------------------------------------------------------------------------------------------|------------------------------------------------------------------------------------------------|-----------------------------------------------------------------------------------------------------------------------|------------------------|-----------------------------|---------------------------|------------|---------|------------|-----------------------------------------|
| DIMENSIONS SHOWN IN<br>PARENTHESIS ARE FOR<br>REFERANCE ONLY (X.XX)                                                                                                                                                                       | DIMENSIONS SHOWN IN<br>PARENTHESIS ARE FOR<br>REFERANCE ONLY (X.XX)<br>ALL WELD SPECIFICATIONS | SolidWorks MAINTAINED DATA<br>CHANGES SHALL BE INCORPORATED<br>ELECTRONICALLY BY THE DESIGN ACTIVITY<br>MODEL NUMBER: |                        | - Shielding and Storage     |                           |            |         |            | ,,,,,,,,,,,,,,,,,,,,,,,,,,,,,,,,,,,,,,, |
| DIMENSIONS ARE IN INCHES [mm]<br>TOLERANCES APPLY AS SHOWN BELOW<br>.X = $\pm$ 0.030<br>.XX = $\pm$ 0.010<br>.XXX = $\pm$ 0.05<br>FRACTIONS = $\pm$ 1/4"<br>ANGLES = $\pm$ 0.5°                                                           | PER WELD SHOP                                                                                  |                                                                                                                       |                        | TITLE                       | ROL<br>ER/DEALER          | LING       | BARRIER | ASSEMBLY   |                                         |
| PROPRIETARY<br>NO PART OF THIS DOCUMENT MAY BE REPRODUCED, STORED<br>IN A RETRIEVAL SYSTEM, OR TRANSMITTED IN ANY FORM, WITHOUT<br>THE WRITTEN PERMISSION OF MarShield - Mars Metal Company<br>DIVISION OF Marswell Metal Industries Ltd. |                                                                                                |                                                                                                                       | DATE 6/18/2018<br>DATE | SIZE                        | DRAWING NO<br>MSRB<br>1:6 | <b>300</b> | 072-3   | .1 Rev.4-1 | 9                                       |