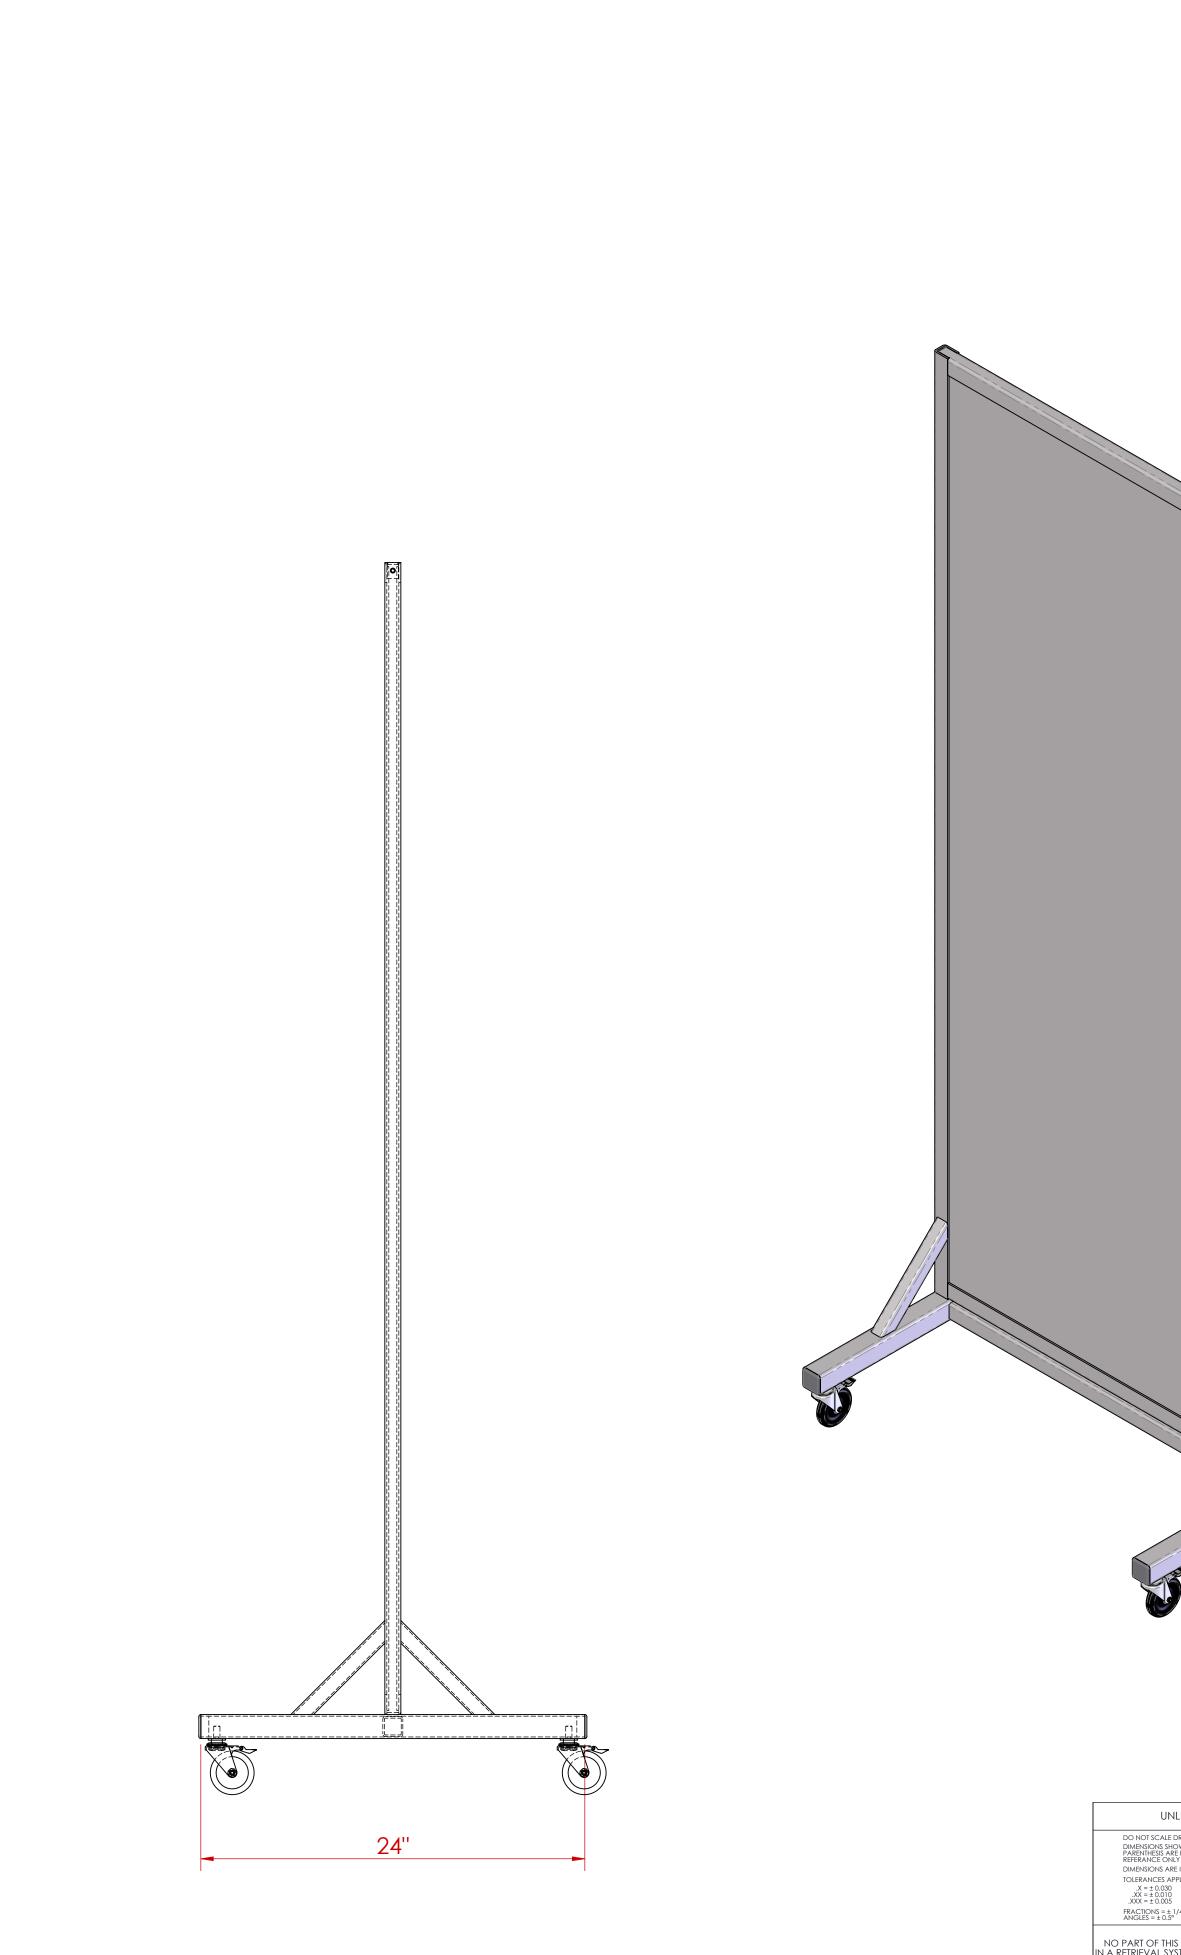

7

NOTES:

ALL UNITS ARE INCHES (mm) UNLESS OTHERWISE SPECIFIED
DIMENSIONAL TOLERANCES: +/- 1/4"

8

4

4

5

5