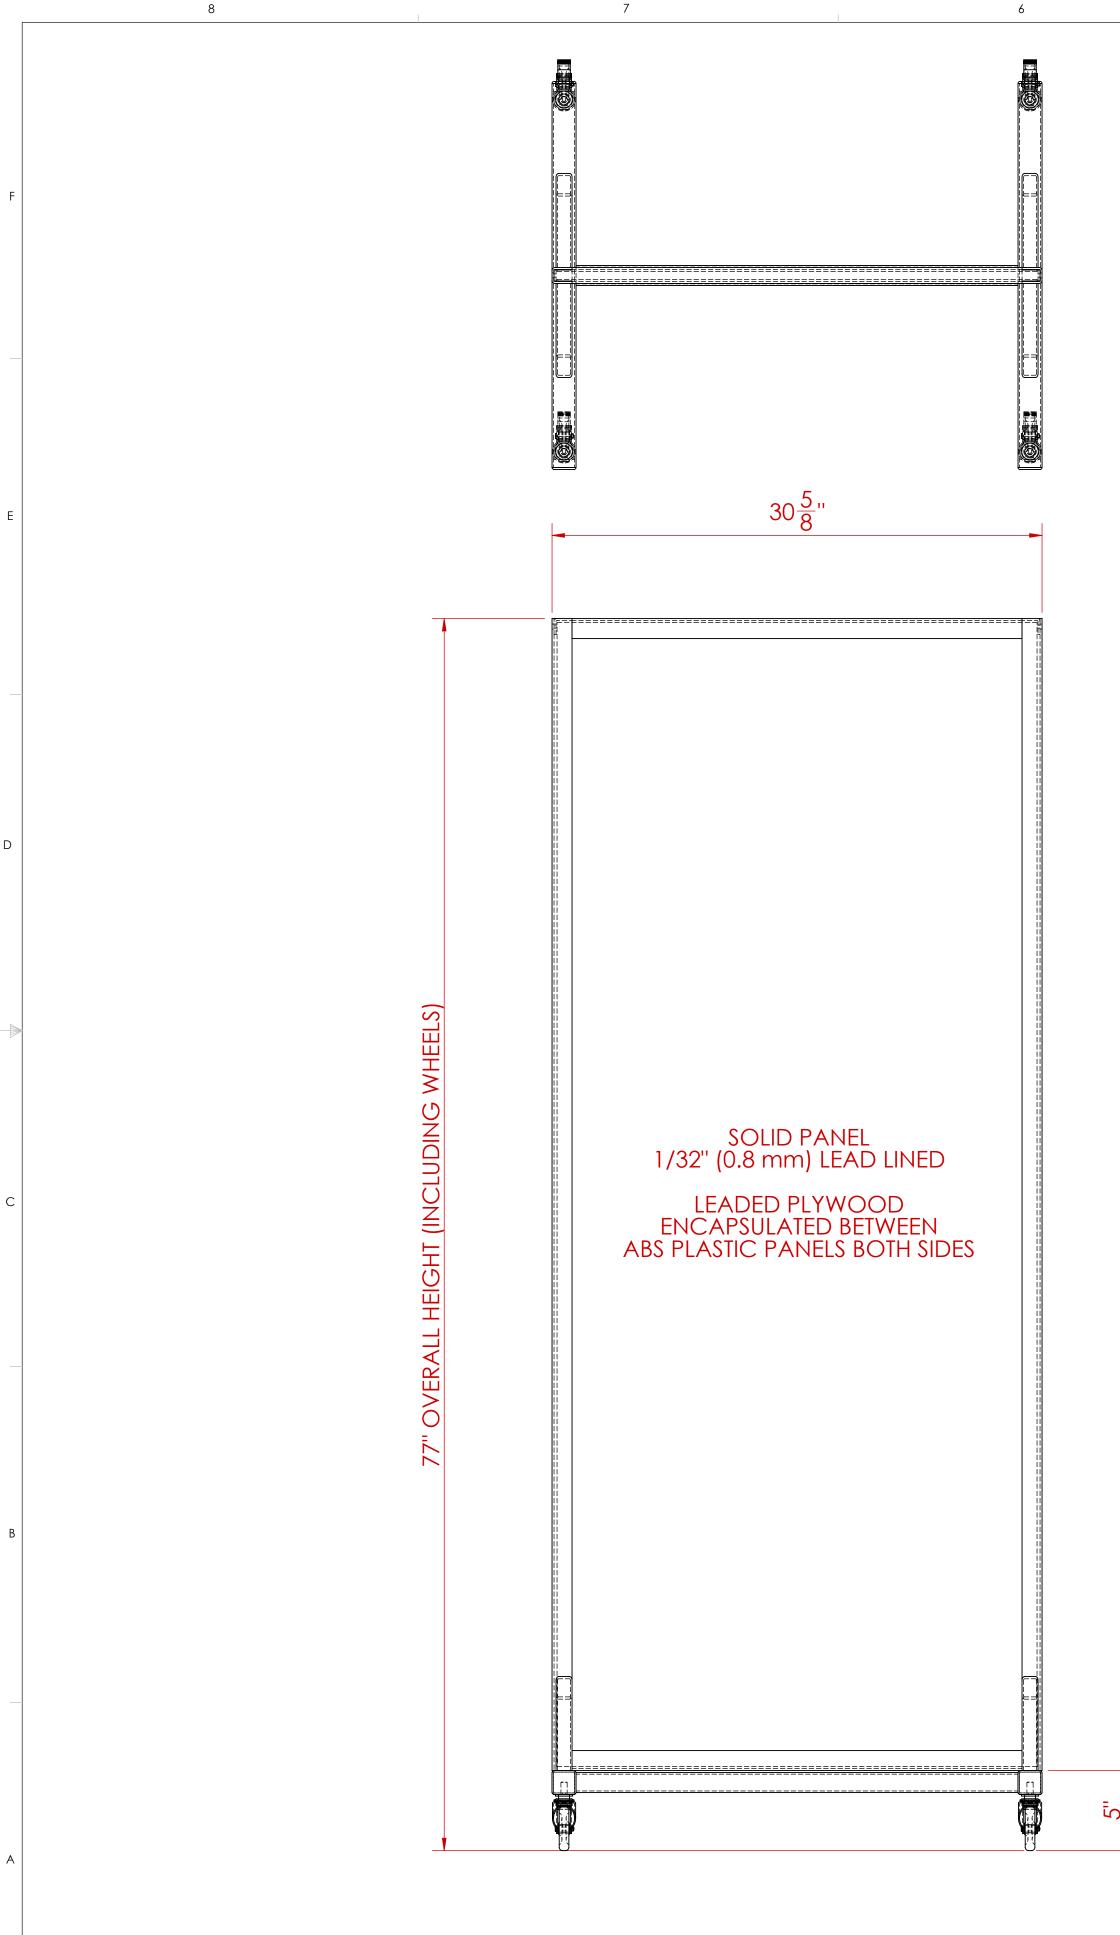

7

NOTES:

ALL UNITS ARE INCHES (mm) UNLESS OTHERWISE SPECIFIED
DIMENSIONAL TOLERANCES: +/- 1/4"

8

4

4

5

5