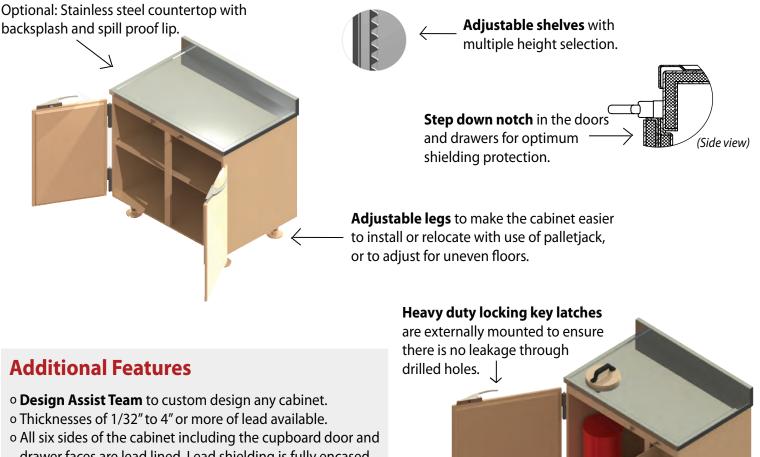

## MarShield's Lead Lined Cabinets Special Features

- drawer faces are lead lined. Lead shielding is fully encased in steel with no exposed lead.
- All shelves or drawers offer a full 100 lb. capacity with drawer or shelf extended or stationary.
- o Durable paint finish on all surfaces.
- Custom built to any width, depth, or height to meet your requirements. Standard models are also available.

**Removable drawers** for cleaning and decontamination.

4140 Morris Drive Burlington, Ontario Canada L7L 5L6 Phone: 1905-637-3862 Fax: 1-905-637-8841 Toll Free U.S. and Canada: 1-800-381-5335 E-Mail: sales@marshield.com