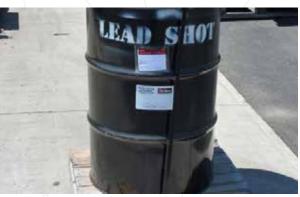

We stock lead shot in standard 25 lb. canvas bags. For added strength and durability, we also offer lead shot in bags manufactured of 600 Denier vinyl coated black nylon. Lead shot is also available in bulk drums.