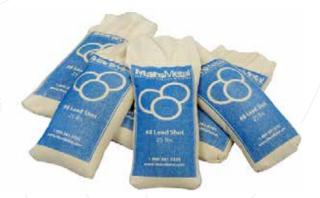

## 🐼 LEAD **Shot**

MarShield lead shot is an easy, cost-effective shielding solution for areas where solid lead is impractical, due to location, shape, or accessibility. Lead shot can also be used to provide temporary shielding by placing the bag around the point source or pouring into a container.

We stock lead shot in standard 25 lb. canvas bags. For added strength and durability, we also offer lead shot in bags manufactured of 600 Denier vinyl coated black nylon. Lead shot is also available in bulk drums.

Our standard lead shot is #8 (.09"/2.29mm diameter). Density is approximately 436 lbs. per cubic foot.