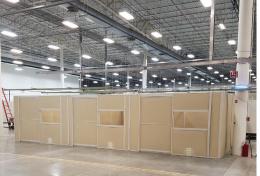

# X-RAY ROOM **DESIGN & CONSTRUCTION**

MarShield manufactures custom-designed radiation shielding modular rooms. These full body shielding units are designed to shield personnel from harmful secondary radiation in medical and industrial applications, including welding, nuclear and non-destructive testing.

#### **KEY FEATURES:**

- Panels extend from floor to 84", 96" or higher, ensuring effective protection
- Your choice of lead shielding thickness
- Solid Panels are lead lined and faced with beige ABS
- · Frames are sturdy, beige powder coated steel
- Sliding doors complete with hardware available
- Windows available in door or wall panels
- Windows are Lead Safety Glass (Laminated glass with interlayer. This Safety Lead Glass is shatter resistant glass that meets requirements of ANSI Z97.1-1984 & 16 CFR 1201 Cat. II)
- Wall panels are prefabricated for ease of installation

#### **BENEFITS:**

- Quick, clean, and easy installation. No demolition needed
- Attractive neutral décor with clean lines
- Durable solid lead-lined panels and solid steel frame are built to last
- Customized to suit your individual application, based on architectural specs or a custom concept we help you create. All units can be sized and manufactured to your requirements
- Professional engineering and custom on-site design services available.
  We can work with you to design a custom solution in a virtual CAD environment
- Adaptable. Designed to accommodate future modifications and expansions. Can be removed and/or relocated, if required