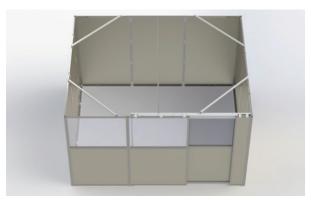

# X-RAY ROOM **DESIGN & CONSTRUCTION**

MarShield manufactures custom-designed radiation shielding modular rooms. These full body shielding units are designed to shield personnel from harmful secondary radiation in medical and industrial applications, including welding, nuclear and non-destructive testing.

#### **KEY FEATURES:**

- Panels extend from floor to 84", 96" or higher, ensuring effective protection
- Your choice of lead shielding thickness
- Solid Panels are lead lined and faced with beige ABS
- · Frames are sturdy, beige powder coated steel
- Sliding doors complete with hardware available
- Windows available in door or wall panels
- Windows are Lead Safety Glass (Laminated glass with interlayer. This Safety Lead Glass is shatter resistant glass that meets requirements of ANSI Z97.1-1984 & 16 CFR 1201 Cat. II)
- Wall panels are prefabricated for ease of installation

#### **BENEFITS:**

- Quick, clean, and easy installation. No demolition needed
- Attractive neutral décor with clean lines
- Durable solid lead-lined panels and solid steel frame are built to last
- Customized to suit your individual application, based on architectural specs or a custom concept we help you create. All units can be sized and manufactured to your requirements
- Professional engineering and custom on-site design services available.
  We can work with you to design a custom solution in a virtual CAD environment
- Adaptable. Designed to accommodate future modifications and expansions. Can be removed and/or relocated, if required