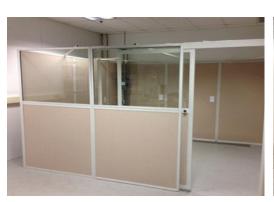

#### **KEY FEATURES:**

- Panels extend from floor to 84", 96" or higher, ensuring effective protection
- Your choice of lead shielding thickness
- Solid Panels are lead lined and faced with beige ABS
- · Frames are sturdy, beige powder coated steel
- Sliding doors complete with hardware available
- Windows available in door or wall panels
- Windows are Lead Safety Glass (Laminated glass with interlayer. This Safety Lead Glass is shatter resistant glass that meets requirements of ANSI Z97.1-1984 & 16 CFR 1201 Cat. II)
- Wall panels are prefabricated for ease of installation

We will work with you to develop a low cost solution to meet your needs.

Lead Glass For Windows