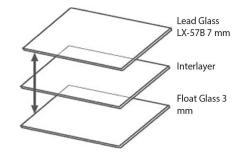

#### **KEY FEATURES:**

- Panels extend from floor to 84", 96" or higher, ensuring effective protection
- Your choice of lead shielding thickness
- Solid Panels are lead lined and faced with beige ABS
- · Frames are sturdy, beige powder coated steel
- Sliding doors complete with hardware available
- Windows available in door or wall panels
- Windows are Lead Safety Glass (Laminated glass with interlayer. This Safety Lead Glass is shatter resistant glass that meets requirements of ANSI Z97.1-1984 & 16 CFR 1201 Cat. II)
- Wall panels are prefabricated for ease of installation

We will work with you to develop a low cost solution to meet your needs.

Lead Glass For Windows