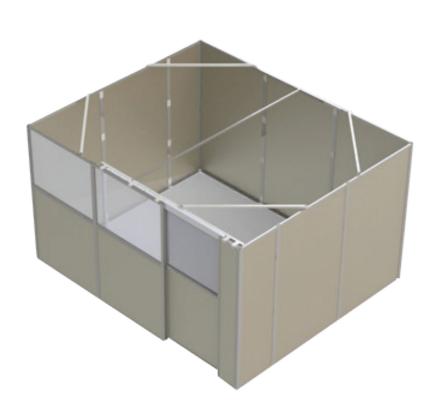

# X-RAY ROOM **DESIGN & CONSTRUCTION**

MarShield manufactures custom-designed radiation shielding modular rooms. These full body shielding units are designed to shield personnel from harmful secondary radiation in medical and industrial applications, including welding, nuclear and non-destructive testing.

#### **KEY FEATURES:**

- Panels extend from floor to 84", 96" or higher, ensuring effective protection
- Your choice of lead shielding thickness
- Solid Panels are lead lined and faced with beige ABS
- · Frames are sturdy, beige powder coated steel
- Sliding doors complete with hardware available
- Windows available in door or wall panels
- Windows are Lead Safety Glass (Laminated glass with interlayer. This Safety Lead Glass is shatter resistant glass that meets requirements of ANSI Z97.1-1984 & 16 CFR 1201 Cat. II)
- Wall panels are prefabricated for ease of installation

#### **BENEFITS:**

- Quick, clean, and easy installation. No demolition needed
- Attractive neutral décor with clean lines
- Durable solid lead-lined panels and solid steel frame are built to last
- Customized to suit your individual application, based on architectural specs or a custom concept we help you create. All units can be sized and manufactured to your requirements
- Professional engineering and custom on-site design services available.
  We can work with you to design a custom solution in a virtual CAD environment
- Adaptable. Designed to accommodate future modifications and expansions. Can be removed and/or relocated, if required