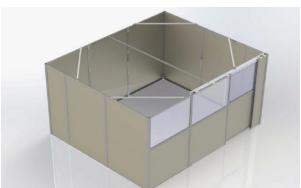

# X-RAY ROOM **DESIGN & CONSTRUCTION**

MarShield manufactures custom-designed radiation shielding modular rooms. These full body shielding units are designed to shield personnel from harmful secondary radiation in medical and industrial applications, including welding, nuclear and non-destructive testing.

#### **KEY FEATURES:**

- Panels extend from floor to 84", 96" or higher, ensuring effective protection
- Your choice of lead shielding thickness
- Solid Panels are lead lined and faced with beige ABS
- · Frames are sturdy, beige powder coated steel
- Sliding doors complete with hardware available
- Windows available in door or wall panels
- Windows are Lead Safety Glass (Laminated glass with interlayer. This Safety Lead Glass is shatter resistant glass that meets requirements of ANSI Z97.1-1984 & 16 CFR 1201 Cat. II)
- Wall panels are prefabricated for ease of installation

#### **BENEFITS:**

- Quick, clean, and easy installation. No demolition needed
- Attractive neutral décor with clean lines
- Durable solid lead-lined panels and solid steel frame are built to last
- Customized to suit your individual application, based on architectural specs or a custom concept we help you create. All units can be sized and manufactured to your requirements
- Professional engineering and custom on-site design services available.
  We can work with you to design a custom solution in a virtual CAD environment
- Adaptable. Designed to accommodate future modifications and expansions. Can be removed and/or relocated, if required