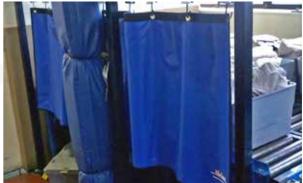

Easy to install, MarShield's lead curtains are used in many applications in the nuclear, oil and gas, medical, and transportation industries, including uranium production, industrial non-destructive testing, isotope shielding, medical patient dividers and trauma suites, as well as applications in defence, such as security checkpoints.

## **KEY FEATURES**

- Available in lead equivalencies of 0.25mm, 0.3mm, 0.35mm, 0.5mm, 1.0mm, and 1.5mm
- Individual panels (max. 48" wide) attach using Velcro to create custom widths
- Easy to clean and maintain
- Grommets sewn across top of curtain
- Outer material: nylon, vinyl, or weblon
- Available in a variety of colours
- Optional 12 gauge enclosed steel roller track and 12 gauge rollers with steel wheels available