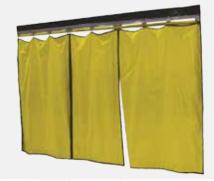

## TEAD CURTAIN SYSTEMS

MarShield's lead curtains are an economical solution to provide radiation shielding in areas where a permanent wall is not practical (e.g., temporary set-ups or where access is needed). Our lead lined curtains are ideal for areas with secondary or low level radiation.

Tailored to your unique requirements, MarShield's lead curtains are available in a variety of lead equivalencies, colours, sizes, and configurations. Our optional heavy duty tracking system is available in both straight and curved sections, giving you greater flexibility when it comes to mounting your curtain.

## **KEY FEATURES**

- Available in lead equivalencies of 0.25mm, 0.3mm, 0.35mm, 0.5mm, 1.0mm, and 1.5mm
- Individual panels (max. 48" wide) attach using Velcro to create custom widths
- Easy to clean and maintain
- Grommets sewn across top of curtain
- Outer material: nylon, vinyl, or weblon
- Available in a variety of colours
- Optional 12 gauge enclosed steel roller track and 12 gauge rollers with steel wheels available