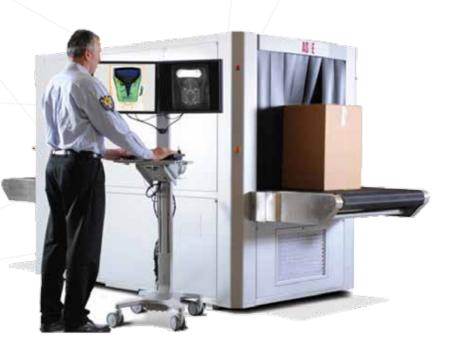

Easy to install, MarShield's lead curtains are used in many applications in the nuclear, oil and gas, medical, and transportation industries, including uranium production, industrial non-destructive testing, isotope shielding, medical patient dividers and trauma suites, as well as applications in defence, such as security checkpoints.

## ALSO AVAILABLE

- Coated lead vinyl blockers
- Coated lead vinyl sheeting
- Lead x-ray conveyor curtains

Learn More About Lead Curtain Systems

1.800.381.5335 | sales@marshield.com | www.marshield.com

LEAD LINED STORAGE CONTAINERS \* MODULAR RADIATION BARRIERS & WALLS \* MODULAR X-RAY ROOMS \* ROLLING RADIATION BARRIERS \* SHEET LEAD