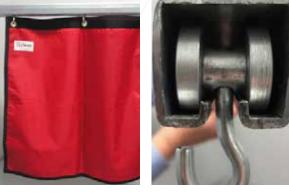

Tailored to your unique requirements, MarShield's lead curtains are available in a variety of lead equivalencies, colours, sizes, and configurations. Our optional heavy duty tracking system is available in both straight and curved sections, giving you greater flexibility when it comes to mounting your curtain.

## **KEY FEATURES**

- Available in lead equivalencies of 0.25mm, 0.3mm, 0.35mm, 0.5mm, 1.0mm, and 1.5mm
- Individual panels (max. 48" wide) attach using Velcro to create custom widths
- Easy to clean and maintain
- Grommets sewn across top of curtain
- Outer material: nylon, vinyl, or weblon
- Available in a variety of colours
- Optional 12 gauge enclosed steel roller track and 12 gauge rollers with steel wheels available